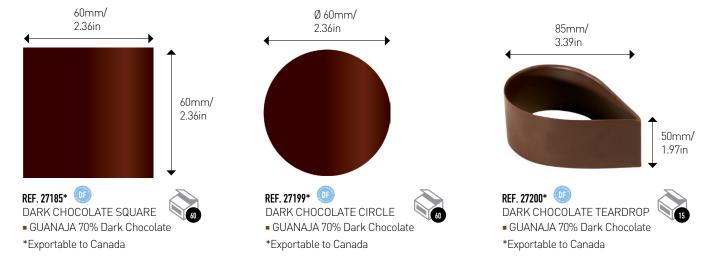

## NEW CHOCOLATE PIECES

These chocolate pieces were specifically designed with your customers in mind. Made with our GUANAJA 70% Grand Cru Chocolate, these elegant shapes create the perfect bases or layers for your plated desserts, petits gateaux, and more. Naturally vegan and dairy free, these are also perfect for special diets.