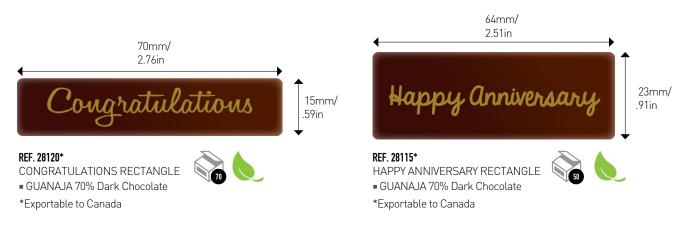

## NEW CHOCOLATE PIECES

These chocolate pieces were specifically designed with your customers in mind. Made with our GUANAJA 70% Grand Cru Chocolate, these elegant shapes create the perfect bases or layers for your plated desserts, petits gateaux, and more. Naturally vegan and dairy free, these are also perfect for special diets.