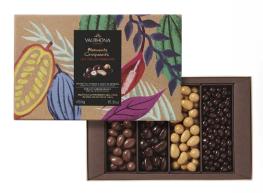

### EQUINOXE COLLECTION GIFT BOX TRIO WITH MINI ORANGETTES REF. 48045

Net weight: 15.8oz / 450g Case Size: 8 boxes