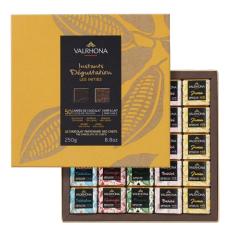

### **18-SQUARE GRAND CRU GIFTS**

This convenient box of 18 chocolate squares is the perfect way for a consumer to enjoy their favorite Grand Cru chocolates, in bite-sized individually wrapped squares.

UNIT WEIGHT: 3.10Z / 90G | CASE SIZE: 16 GIFT BOXES

### **GRAND CRU TASTING GIFTS**

Gift Boxes stocked with Grand Cru chocolate squares perfect for discovering new chocolates, gifting to chocolate lovers, or enjoying a bite of chocolate with an afternoon coffee.