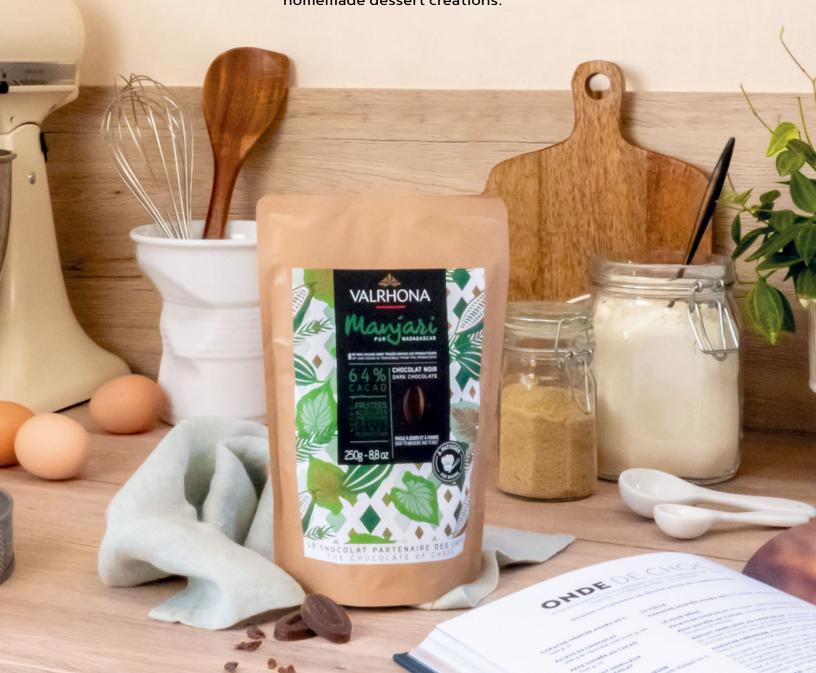

### 8.80Z/250G BAKING BAGS

These convenient 250g bags bring the exceptional taste and quality of Valrhona chocolates to consumers' kitchens and homemade desserts.

UNIT WEIGHT: 8.80Z / 250G | CASE SIZE: 12 BAGS

MANJARI 64% SINGLE ORIGIN MADAGASCAR Fruity, Tangy & Notes of Red Berries REF. 31216

1-K

JIVARA 40% Milky, Malt & Vanilla REF. 31211

ANDOA MILK 39% SINGLE ORIGIN PERU Farm-Fresh Milk Flavor & a Hint of Acidity REF. 31229

### 2.2 LB/1KG BAKING BAGS

These larger 1kg bags bring the exceptional taste and quality of Valrhona chocolates to consumers' kitchens and homemade desserts.

UNIT WEIGHT: 2.2 LB / I KG | CASE SIZE: 9 BAGS