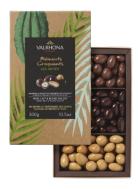

### EQUINOXE TRI-PACK ALMONDS & HAZELNUTS REF. 33898

Net weight: 10.5oz / 300g Case Size: 12 tri-packs