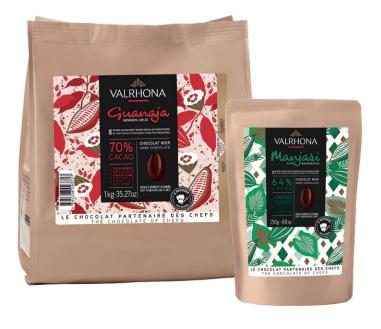

### 8.80Z/250G BAKING BAGS

These convenient 250g bags bring the exceptional taste and quality of Valrhona chocolates to consumers' kitchens and homemade desserts.

UNIT WEIGHT: 8.80Z / 250G | CASE SIZE: 12 BAGS

DARK

KOMUNTU 80% 100th Anniversary Blend with a powerful woody flavor, and notes of toasted cocoa nibs REF 48537

GUANAJA 70% Balanced, Roasted, Bitterness REF 31215

CARAÏBE 66% Chocolatey, Roasted, Bitterness REF. 31209

MANJARI 64% SINGLE ORIGIN MADAGASCAR Fruity, Tangy & Notes of Red Berries REF. 31216

1-K

JIVARA 40% Milky, Malt & Vanilla REF. 31211

ANDOA MILK 39% SINGLE ORIGIN PERU Farm-Fresh Milk Flavor & a Hint of Acidity REF. 31229

CARAMELIA 36% Indulgent & Salted Caramel REF. 31214

AZELIA 35% Indulgent & Hazelnut REF. 31213

BLOND

DULCEY 35%
Biscuity & a Hint of Salt
REF. 31210

WHITE

IVOIRE 35%
Balanced & Warm Milk
REF. 31212

8.80Z / 250G DIMENSIONS

### 2.2 LB/1KG BAKING BAGS

These larger 1kg bags bring the exceptional taste and quality of Valrhona chocolates to consumers' kitchens and homemade desserts.

UNIT WEIGHT: 2.2 LB / I KG | CASE SIZE: 9 BAGS

DARK

GUANAJA 70% Balanced, Roasted, Bitterness REF. 12386

CARAÏBE 66% Chocolatey, Roasted, Bitterness REF. 12387

ORIADO 60% Balanced, Vanilla, Sweet REF. 29868

EQUATORIALE DARK 55% Rounded, Vanilla REF. 29845

MILK

JIVARA 40% Milky, Malt & Vanilla REF. 12388

LOND

DULCEY 35%
Biscuity & a Hint of Salt
REF. 31834

WHIT

IVOIRE 35%
Balanced & Warm Milk
REF. 12389