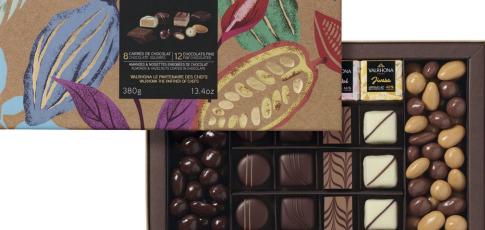

# DISCOVERY GIFT BOX DARK, MILK & DULCEY 12 FINE CHOCOLATES - 8 DARK AND MILK CHOCOLATE SQUARES DARK AND MILK CHOCOLATE COATED ALMONDS AND HAZELNUTS REF. 48053 Net weight: 13.4oz / 380g Case Size: 8 Gift Boxes