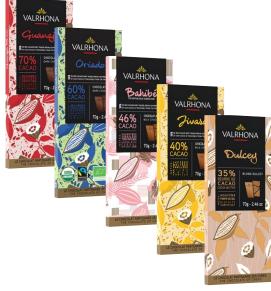

### TASTING BARS

Step into a world of sophistication and luxury with our wide array of classic chocolate bars.

UNIT WEIGHT: 2.460Z / 70G | CASE SIZE: 60 BARS - INNER SLEEVES: 12 BARS

œ

**ARAGUANI 100%** SINGLE ORIGIN **VENEZUELA** Chocolatey, Woody, Full-Bodied REF. 33041

**KOMUNTU 80%** ANNIVERSARY BLEND Intense, Woody, Toasted Cocoa Nibs REF. 40813

**TULAKALUM 75%** SINGLE ORIGIN BELIZE Nutty, Intense Flavor of Cocoa Nibs REF. 33042

MANJARI 64% SINGLE ORIGIN MADAGASCAR Fruity, Tangy, Notes of Red Berries REF. 33037

**ABINAO 85%** Bittersweet, Woody, Strong Cacao Flavor REF. 33036

**GUANAJA 70%** Balanced, Roasted, Bitterness REF. 33039

**CARAIBE 66%** Chocolatey, Roasted, Bitterness **REF. 33040** 

**ORIADO 60%** A Blend of Cocoas from the Dominican Republic and Peru, with Creamy Notes of Vanilla and Coconut REF. 33043

BAHIBE 46% SINGLE ORIGIN DOMINICAN REPUBLIC Cocoa-Rich, Milky, Fruity REF. 33038

JIVARA 40% Milky, Malt & Vanilla REF. 33045

ANDOA MILK 39% SINGLE ORIGIN PERU Warm, mellow notes

of farm-fresh milk **REF. 33035** 

Z

0

m

**DULCEY 35%** Biscuity & a Hint of Salt REF. 33046