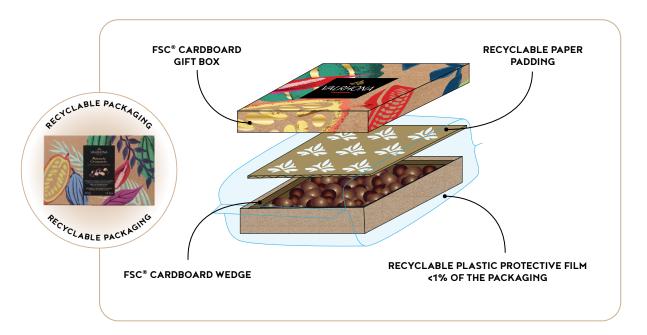

# Packaging with reduced environmental impact

Reduced environmental impact of packaging (1)

A new range of eco-designed recyclable gift boxes sourced in Europe

### RECYCLABLE PACKAGING(2)

<sup>(1)</sup> Assessed using ISO 14040 and ISO 14044 Life Cycle Assessment. (2) Recyclable in France. (3) Based on weight of old vs new packaging for the full gift range (excluding 18-square gift boxes and 6-square pallets).