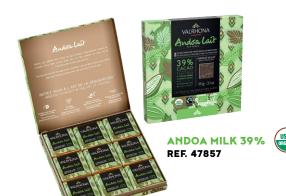

### ORGANIC GIFT BOX: 32 SQUARES

ORIADO 60 % - ANDOA MILK 39% REF. 34268

Net weight: 5.6oz / 160g Case Size: 16 Gift Boxes