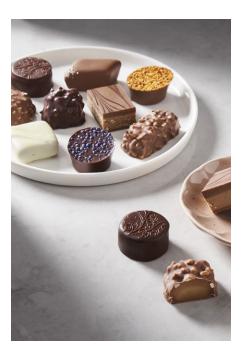

### 74 PIECE BALLOTIN OF ASSORTED **CHOCOLATES** REF. 18834

Net weight: 24.69oz / 700g Case Size: 4 Gift Boxes

The carefully selected assortments that go into our Ballotins include dark, milk and white chocolate-coated pralinés and ganaches.