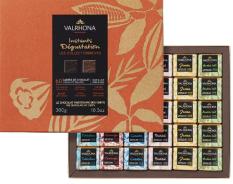

### MINI TASTING BARS

An ideal format for little chocolate cravings in new, ethical and modern packaging.

UNIT WEIGHT: .700Z / 20G | CASE SIZE: 450 BARS - INNER BOX: 50 BARS

ARK

**GUANAJA 70% MINI**Balanced, Roasted,
Bitterness **REF. 40572** 

CARAÏBE 66% MINI Chocolatey, Roasted, Bitterness REF. 40573

JIVARA 40% MINI Milky, Malt & Vanilla REF. 40574

CARAMÉLIA 36% Gourmet Flavors of Salted Butter Caramel REF. 40575