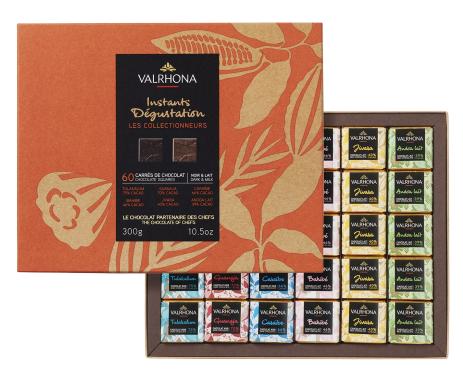

### DARK & MILK COLLECTION GIFT BOX: 60 SQUARES

TULAKALUM 75% - GUANAJA 70% CARAÏBE 66% - BAHIBÉ 46% JIVARA 40% - ANDOA MILK 39% REF. 34269

Net weight: 10.5oz / 300g Case Size: 8 Gift Boxes

\*Additional lead time of 8-10 weeks may be required for these products.