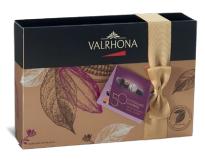

### **18-SQUARE GRAND CRU GIFTS**

This convenient box of 18 chocolate squares is the perfect way for a consumer to enjoy their favorite Grand Cru chocolates, in bite-sized individually wrapped squares.

UNIT WEIGHT: 3.10Z / 90G | CASE SIZE: 16 GIFT BOXES

### **GRAND CRU TASTING GIFTS**

Gift Boxes stocked with Grand Cru chocolate squares perfect for discovering new chocolates, gifting to chocolate lovers, or enjoying a bite of chocolate with an afternoon coffee.