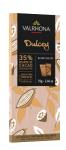

CARAMELIA 36% Indulgent & Salted Caramel REF. 31214

AZELIA 35% Indulgent & Hazelnut REF. 31213

BLOND

DULCEY 35%
Biscuity & a Hint of Salt
REF. 31210

WHITE

IVOIRE 35%
Balanced & Warm Milk
REF. 31212

8.80Z / 250G DIMENSIONS

MILK

JIVARA 40% Milky, Malt & Vanilla REF. 12388

LOND

DULCEY 35%
Biscuity & a Hint of Salt
REF. 31834

WHIT

IVOIRE 35%
Balanced & Warm Milk
REF. 12389

Z

0

m

**DULCEY 35%** Biscuity & a Hint of Salt REF. 33046