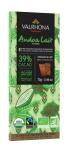

MANJARI 64% SINGLE ORIGIN MADAGASCAR Fruity, Tangy & Notes of Red Berries REF. 31216

1-K

JIVARA 40% Milky, Malt & Vanilla REF. 31211

ANDOA MILK 39% SINGLE ORIGIN PERU Farm-Fresh Milk Flavor & a Hint of Acidity REF. 31229

BAHIBE 46% SINGLE ORIGIN DOMINICAN REPUBLIC Cocoa-Rich, Milky, Fruity REF. 33038

JIVARA 40% Milky, Malt & Vanilla REF. 33045

ANDOA MILK 39% SINGLE ORIGIN PERU Warm, mellow notes

of farm-fresh milk **REF. 33035** 