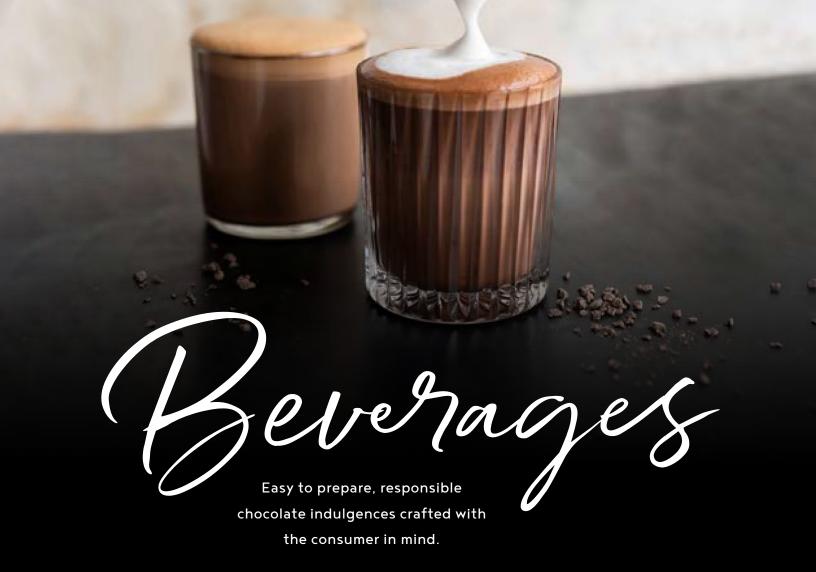

### REF. 33241

Net weight: 8.8oz / 250g Case Size: 8 boxes

\*Additional lead time may be required for these products.

The ultimate hot chocolate mix, featuring two of Valrhona's popular products: COCOA POWDER and DARK CHOCOLATE CHIPS. VALRHONA DARK HOT CHOCOLATE MIX gives a rich, indulgent and smooth texture to any chocolate beverage, regardless of dairy content. Up to 12 servings per pouch. REF. 32476

### **CELAYA DRINKING CHOCOLATE**

Ready to serve gourmet drinking chocolate with an intense chocolate flavor and velvety texture. Can be served hot or cold. Stored at room temperature before opening. Once opened, refrigerate and use within 5 days. REF. 3209