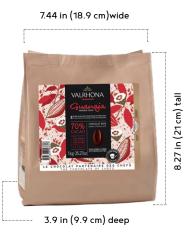

### 2.2 LB/1KG BAKING BAGS

These larger 1kg bags bring the exceptional taste and quality of Valrhona chocolates to consumers' kitchens and homemade desserts.

UNIT WEIGHT: 2.2 LB / I KG | CASE SIZE: 9 BAGS

DARK

GUANAJA 70% Balanced, Roasted, Bitterness REF. 12386

CARAÏBE 66% Chocolatey, Roasted, Bitterness REF. 12387

ORIADO 60% Balanced, Vanilla, Sweet REF. 29868

EQUATORIALE DARK 55% Rounded, Vanilla REF. 29845

8.27 in (21 cm) tall

5.51 in (14 cm) deep

INSPIRATION

STRAWBERRY INSPIRATION

Strawberry, Candied **REF. 31431** 

PASSION FRUIT INSPIRATION

Passion Fruit, Tangy **REF. 31432** 

RASPBERRY INSPIRATION