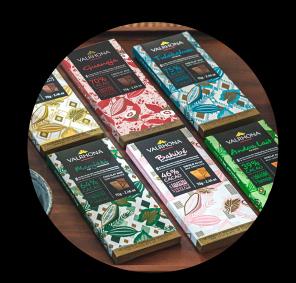

### TASTING BARS

Step into a world of sophistication and luxury with our wide array of classic chocolate bars.

UNIT WEIGHT: 2.460Z / 70G | CASE SIZE: 60 BARS - INNER SLEEVES: 12 BARS

œ

**ARAGUANI 100%** SINGLE ORIGIN **VENEZUELA** Chocolatey, Woody, Full-Bodied REF. 33041

**KOMUNTU 80%** ANNIVERSARY BLEND Intense, Woody, Toasted Cocoa Nibs REF. 40813

**TULAKALUM 75%** SINGLE ORIGIN BELIZE Nutty, Intense Flavor of Cocoa Nibs REF. 33042

MANJARI 64% SINGLE ORIGIN MADAGASCAR Fruity, Tangy, Notes of Red Berries REF. 33037

**ABINAO 85%** Bittersweet, Woody, Strong Cacao Flavor REF. 33036

**GUANAJA 70%** Balanced, Roasted, Bitterness REF. 33039

**CARAIBE 66%** Chocolatey, Roasted, Bitterness **REF. 33040** 

**ORIADO 60%** A Blend of Cocoas from the Dominican Republic and Peru, with Creamy Notes of Vanilla and Coconut REF. 33043

BAHIBE 46% SINGLE ORIGIN DOMINICAN REPUBLIC Cocoa-Rich, Milky, Fruity REF. 33038

JIVARA 40% Milky, Malt & Vanilla REF. 33045

ANDOA MILK 39% SINGLE ORIGIN PERU Warm, mellow notes

of farm-fresh milk **REF. 33035** 

Z

0

m

**DULCEY 35%** Biscuity & a Hint of Salt REF. 33046