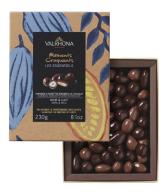

### EQUINOXE ALMONDS & HAZELNUTS IN DARK & MILK CHOCOLATE REF. 33900

Net weight: 8.1oz / 230g Case size: 12 gift boxes