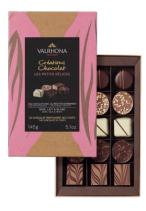

### ASSORTED GIFT BOX OF 15 DARK, MILK & WHITE CHOCOLATES -LES PETITS DELICES

CARAMEL CRÈME - SUCCÈS PRALINÉ -MILLEFEUILLE - PARIS-BREST -CHOCOLATE FONDANT REF. 33870

Net weight: 5.1oz / 145g Case Size: 12 Gift Boxes