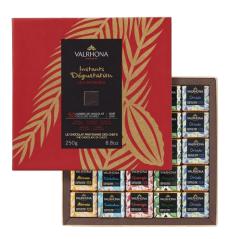

### **18-SQUARE GRAND CRU GIFTS**

This convenient box of 18 chocolate squares is the perfect way for a consumer to enjoy their favorite Grand Cru chocolates, in bite-sized individually wrapped squares.

UNIT WEIGHT: 3.10Z / 90G | CASE SIZE: 16 GIFT BOXES

### **GRAND CRU TASTING GIFTS**

Gift Boxes stocked with Grand Cru chocolate squares perfect for discovering new chocolates, gifting to chocolate lovers, or enjoying a bite of chocolate with an afternoon coffee.