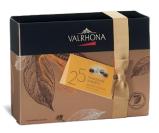

### **18-SQUARE GRAND CRU GIFTS**

This convenient box of 18 chocolate squares is the perfect way for a consumer to enjoy their favorite Grand Cru chocolates, in bite-sized individually wrapped squares.

UNIT WEIGHT: 3.10Z / 90G | CASE SIZE: 16 GIFT BOXES

### **GRAND CRU TASTING GIFTS**

Gift Boxes stocked with Grand Cru chocolate squares perfect for discovering new chocolates, gifting to chocolate lovers, or enjoying a bite of chocolate with an afternoon coffee.