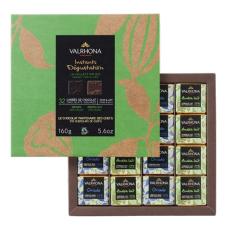

### **18-SQUARE GRAND CRU GIFTS**

This convenient box of 18 chocolate squares is the perfect way for a consumer to enjoy their favorite Grand Cru chocolates, in bite-sized individually wrapped squares.

UNIT WEIGHT: 3.10Z / 90G | CASE SIZE: 16 GIFT BOXES

### **GRAND CRU TASTING GIFTS**

Gift Boxes stocked with Grand Cru chocolate squares perfect for discovering new chocolates, gifting to chocolate lovers, or enjoying a bite of chocolate with an afternoon coffee.

### ORGANIC GIFT BOX: 32 SQUARES

ORIADO 60 % - ANDOA MILK 39% REF. 34268

Net weight: 5.6oz / 160g Case Size: 16 Gift Boxes