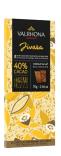

MANJARI 64% SINGLE ORIGIN MADAGASCAR Fruity, Tangy & Notes of Red Berries REF. 31216

1-K

JIVARA 40% Milky, Malt & Vanilla REF. 31211

ANDOA MILK 39% SINGLE ORIGIN PERU Farm-Fresh Milk Flavor & a Hint of Acidity REF. 31229

MILK

JIVARA 40% Milky, Malt & Vanilla REF. 12388

LOND

DULCEY 35%
Biscuity & a Hint of Salt
REF. 31834

WHIT

IVOIRE 35%
Balanced & Warm Milk
REF. 12389