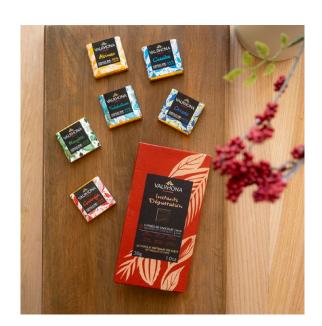

# Crifting & Tasting Boxes

Our selection of elegant gifting and tasting boxes offers luxurious chocolates, nuts, and confections perfect for your customers to enjoy for sharing, gifting, or a moment of indulgence.

### 6-SQUARE TASTING BOX

Take an aromatic journey with our 6 Square Tasting Box! This new product features 6 unique chocolates from around the globe, each with a specific profile, ranging from 85% to 60% cocoa content. Included inside is a tasting guide to accompany the end-consumer on their chocolate journey.

6 SQUARE TASTING BOX TULAKALUM 75% - GUANAJA 70% CARAÏBE 66% - BAHIBÉ 46% JIVARA 40% - ANDOA MILK 39% REF. 33517

Net weight: 1.05oz / 30g Case Size: 36 Gift Boxes