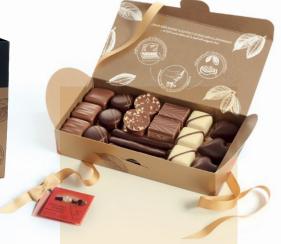

### **25 PIECE BALLOTIN OF ASSORTED CHOCOLATES**

REF. 18831

Net weight: 8.1oz / 230g Case Size: 12 Gift Boxes

### **37 PIECE BALLOTIN OF ASSORTED CHOCOLATES**

REF. 18832

Net weight: 12.16oz / 345g Case Size: 12 Gift Boxes

### **50 PIECE BALLOTIN OF ASSORTED CHOCOLATES**

REF. 18833

Net weight: 16.40oz / 465g Case Size: 8 Gift Boxes

### 74 PIECE BALLOTIN OF ASSORTED **CHOCOLATES** REF. 18834

Net weight: 24.69oz / 700g Case Size: 4 Gift Boxes

The carefully selected assortments that go into our Ballotins include dark, milk and white chocolate-coated pralinés and ganaches.