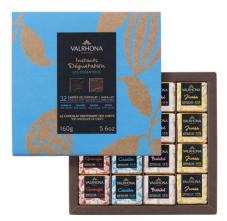

### **18-SQUARE GRAND CRU GIFTS**

This convenient box of 18 chocolate squares is the perfect way for a consumer to enjoy their favorite Grand Cru chocolates, in bite-sized individually wrapped squares.

UNIT WEIGHT: 3.10Z / 90G | CASE SIZE: 16 GIFT BOXES

### **GRAND CRU TASTING GIFTS**

Gift Boxes stocked with Grand Cru chocolate squares perfect for discovering new chocolates, gifting to chocolate lovers, or enjoying a bite of chocolate with an afternoon coffee.

### DARK & MILK GIFT BOX: 32 SQUARES

GUANAJA 70 % - CARAÏBE 66 % BAHIBÉ 46% - JIVARA 40 % REF. 33902

Net weight: 5.6oz / 160g Case Size: 16 Gift Boxes