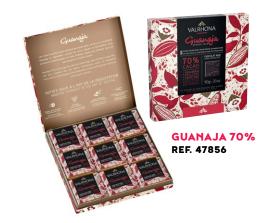

### **18-SQUARE GRAND CRU GIFTS**

This convenient box of 18 chocolate squares is the perfect way for a consumer to enjoy their favorite Grand Cru chocolates, in bite-sized individually wrapped squares.

UNIT WEIGHT: 3.10Z / 90G | CASE SIZE: 16 GIFT BOXES

### **GRAND CRU TASTING GIFTS**

Gift Boxes stocked with Grand Cru chocolate squares perfect for discovering new chocolates, gifting to chocolate lovers, or enjoying a bite of chocolate with an afternoon coffee.