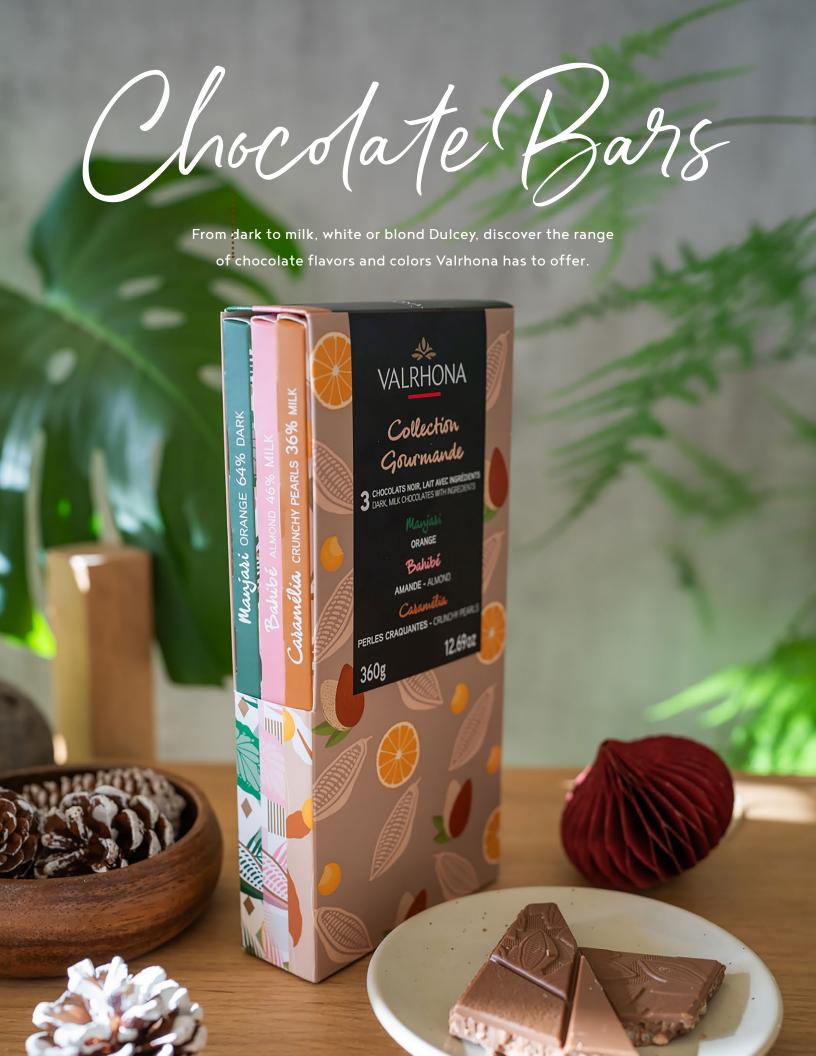

### MINI TASTING BARS

An ideal format for little chocolate cravings in new, ethical and modern packaging.

UNIT WEIGHT: .700Z / 20G | CASE SIZE: 450 BARS - INNER BOX: 50 BARS

ARK

**GUANAJA 70% MINI**Balanced, Roasted,
Bitterness **REF. 40572** 

### TASTING BARS

Step into a world of sophistication and luxury with our wide array of classic chocolate bars.

UNIT WEIGHT: 2.460Z / 70G | CASE SIZE: 60 BARS - INNER SLEEVES: 12 BARS

œ

**ARAGUANI 100%** SINGLE ORIGIN **VENEZUELA** Chocolatey, Woody, Full-Bodied REF. 33041

**KOMUNTU 80%** ANNIVERSARY BLEND Intense, Woody, Toasted Cocoa Nibs REF. 40813

**TULAKALUM 75%** SINGLE ORIGIN BELIZE Nutty, Intense Flavor of Cocoa Nibs REF. 33042

MANJARI 64% SINGLE ORIGIN MADAGASCAR Fruity, Tangy, Notes of Red Berries REF. 33037

**ABINAO 85%** Bittersweet, Woody, Strong Cacao Flavor REF. 33036

**GUANAJA 70%** Balanced, Roasted, Bitterness REF. 33039

**CARAIBE 66%** Chocolatey, Roasted, Bitterness **REF. 33040** 

**ORIADO 60%** A Blend of Cocoas from the Dominican Republic and Peru, with Creamy Notes of Vanilla and Coconut REF. 33043

BAHIBE 46% SINGLE ORIGIN DOMINICAN REPUBLIC Cocoa-Rich, Milky, Fruity REF. 33038

JIVARA 40% Milky, Malt & Vanilla REF. 33045

ANDOA MILK 39% SINGLE ORIGIN PERU Warm, mellow notes

of farm-fresh milk **REF. 33035** 

Z

0

m

**DULCEY 35%** Biscuity & a Hint of Salt REF. 33046