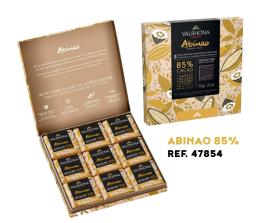

### **18-SQUARE GRAND CRU GIFTS**

This convenient box of 18 chocolate squares is the perfect way for a consumer to enjoy their favorite Grand Cru chocolates, in bite-sized individually wrapped squares.

UNIT WEIGHT: 3.10Z / 90G | CASE SIZE: 16 GIFT BOXES

### **GRAND CRU TASTING GIFTS**

Gift Boxes stocked with Grand Cru chocolate squares perfect for discovering new chocolates, gifting to chocolate lovers, or enjoying a bite of chocolate with an afternoon coffee.

### DARK GIFT BOX: 50 SQUARES

ABINAO 85% - TULAKALUM 75% GUANAJA 70% - MANJARI 64% ORIADO 60% REF. 34271

Net weight: 8.8oz / 250g Case Size: 12 Gift Boxes