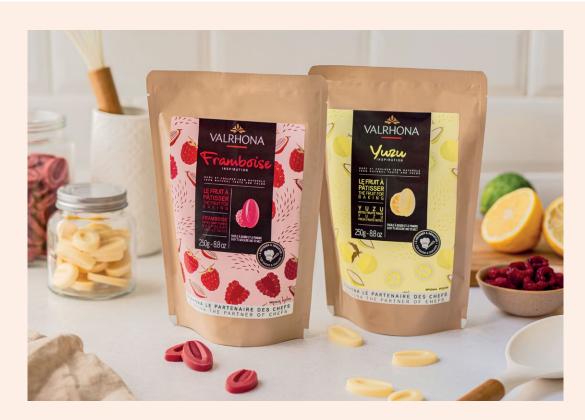

8.27 in (21 cm) tall

5.51 in (14 cm) deep

INSPIRATION

STRAWBERRY INSPIRATION

Strawberry, Candied **REF. 31431** 

PASSION FRUIT INSPIRATION

Passion Fruit, Tangy **REF. 31432** 

RASPBERRY INSPIRATION

Candied Fruit & Raspberry REF. 32750

YUZU INSPIRATION

Citrus & Yuzu REF. 32749

### INSPIRATION: OUR SPECIALTIES WITH COCOA BUTTER AND FRUIT

In 2016, thanks to a technical feat, Valrhona innovated and enabled chefs to work with fruit like chocolate. Without preservatives, adding artificial coloring or flavorings, Inspiration range now enables all lovers of fruity pastry to make naturally delicious creations.