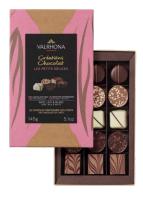

### ASSORTED GIFT BOX OF 15 DARK, MILK & WHITE CHOCOLATES -LES PETITS DELICES

CARAMEL CRÈME - SUCCÈS PRALINÉ -MILLEFEUILLE - PARIS-BREST -CHOCOLATE FONDANT REF. 33870

Net weight: 5.1oz / 145g Case Size: 12 Gift Boxes