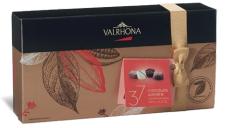

### **25 PIECE BALLOTIN OF ASSORTED CHOCOLATES**

REF. 18831

Net weight: 8.1oz / 230g Case Size: 12 Gift Boxes

### **37 PIECE BALLOTIN OF ASSORTED CHOCOLATES**

REF. 18832

Net weight: 12.16oz / 345g Case Size: 12 Gift Boxes

### **50 PIECE BALLOTIN OF ASSORTED CHOCOLATES**

REF. 18833

Net weight: 16.40oz / 465g Case Size: 8 Gift Boxes

### 74 PIECE BALLOTIN OF ASSORTED **CHOCOLATES** REF. 18834

Net weight: 24.69oz / 700g Case Size: 4 Gift Boxes

The carefully selected assortments that go into our Ballotins include dark, milk and white chocolate-coated pralinés and ganaches.