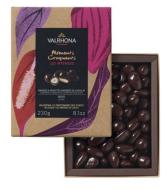

### EQUINOXE ALMONDS & HAZELNUTS IN DARK CHOCOLATE REF. 33899

Net weight: 8.1oz / 230g Case size: 12 gift boxes