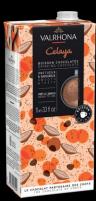

### **CELAYA DRINKING CHOCOLATE**

Ready to serve gourmet drinking chocolate with an intense chocolate flavor and velvety texture. Can be served hot or cold. Stored at room temperature before opening. Once opened, refrigerate and use within 5 days. REF. 3209

Net weight: 12oz / 340g Case Size: 12 pouches

Net weight: 33 fl oz / 1L Case Size: 12 cartons

RECLOSABLE PACKAGING