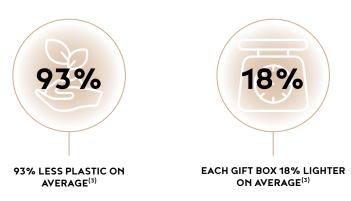

# Packaging with reduced environmental impact

Reduced environmental impact of packaging (1)

A new range of eco-designed recyclable gift boxes sourced in Europe

### RECYCLABLE PACKAGING(2)

<sup>(1)</sup> Assessed using ISO 14040 and ISO 14044 Life Cycle Assessment. (2) Recyclable in France. (3) Based on weight of old vs new packaging for the full gift range (excluding 18-square gift boxes and 6-square pallets).