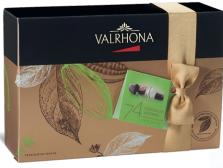

### DARK GIFT BOX: 50 SQUARES

ABINAO 85% - TULAKALUM 75% GUANAJA 70% - MANJARI 64% ORIADO 60% REF. 34271

Net weight: 8.8oz / 250g Case Size: 12 Gift Boxes

### DARK & MILK GIFT BOX: 50 SQUARES

TULAKALUM 75% - GUANAJA 70% MANJARI 64% - BAHIBÉ 46% JIVARA 40%

REF. 34272

Net weight: 8.8oz / 250g Case Size: 12 Gift Boxes

<sup>\*</sup>Additional lead time of 12-14 weeks may be required for these products.