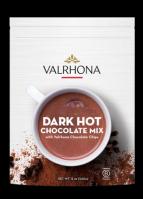

### REF. 33241

Net weight: 8.8oz / 250g Case Size: 8 boxes

\*Additional lead time may be required for these products.

The ultimate hot chocolate mix, featuring two of Valrhona's popular products: COCOA POWDER and DARK CHOCOLATE CHIPS. VALRHONA DARK HOT CHOCOLATE MIX gives a rich, indulgent and smooth texture to any chocolate beverage, regardless of dairy content. Up to 12 servings per pouch. REF. 32476