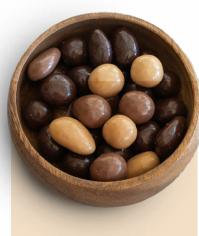

### **CHOCOLATE COVERED NUTS**

Crunchy and irresistible, these nuts covered in chocolate are perfect bite-sized indulgences for sharing or enjoying alone.

EQUINOXE PARIS THEME WITH CROUSTIBILLES DARK & MILK REF. 11145

### EQUINOXE ALMONDS & HAZELNUTS IN DARK CHOCOLATE REF. 33899

Net weight: 8.1oz / 230g Case size: 12 gift boxes

### EQUINOXE ALMONDS & HAZELNUTS IN DARK & MILK CHOCOLATE REF. 33900

Net weight: 8.1oz / 230g Case size: 12 gift boxes

### EQUINOXE TRI-PACK ALMONDS & HAZELNUTS REF. 33898

Net weight: 10.5oz / 300g Case Size: 12 tri-packs

### 60 YEARS OF INDULGENCE

After being delicately roasted, each nut is carefully coated in chocolate in authentic copper mixers at our Tain l'Hermitage production site. By pråeserving this expert craftsmåanship for 60 years, we have been able to forge a perfect alliance between crisp textures and indulgent flavors.