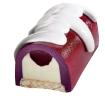

### YULE LOG MOLDS

"U" YULE LOG MOLDS

SMALL:

21.26 x 1.57 x 1.57 in (54 x 4 x 4 cm) 1 mold/ 1 print per mold

**REF 3929** 

MINI:

**FLAT BOTTOM YULE LOG MOLD** 

21.26 x 3.35 x 2.76 in (54 x 8.5 x 7 cm) 1mold/1 print per mold

### LARGE:

21.26 x 3.35 x 2.76 in (54 x 8.5 x 7 cm) 1 mold/ 1 print per mold

**REF 2171** 

21.26 x 2.36 x 1.97 in

(54 x 6 x 5 cm) 1 mold/

1 print per mold

**REF 2172** 

## **ECLAT YULE LOG MOLDS**

**LARGE:** 21.26 x 3.35 x 2.76 in (54 x 8.5 x 7 cm) 1 mold/1 print per mold

**REF 2399** 

**SMALL:** 21.26 x 2.36 x 1.97 in (54 x 6 x 5 cm) 1 mold/1print per mold

**REF 2589** 

### **UNDULATION YULE LOG MOLD**

21.26 x 3.35 x 2.76 in (54 x 8.5 x 7 cm) 1 mold/1 print per mold

**REF 10663** 

### **PIANO YULE LOG MOLD**

21.26 x 3.35 x 2.76 in (54 x 8.5 x 7 cm) 1 mold/1 print per mold

<sup>\*</sup>Outside of the Holiday Campaign (October through January), limited stock of the Holiday Molds is available.