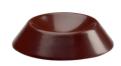

### **MEDIUM BONBON MOLD**

5.5 in (14 cm) 2 molds/1 print per mold

**REF 28478** 