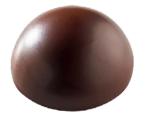

### HALF-SPHERE MOLDS

Ø 1.18 in (3 cm)

1 mold/8 prints per mold

### **HALF-SPHERE MOLDS**

LARGE:

Ø 2.79 in (7.1 cm) 1 mold/2 prints per mold

REF 3729

SMALL:

Ø 1.89 in (4.8 cm) 1 mold/6 prints per mold

**REF 3728** 

\*Made from APET (Amorphous Polyethylene Terephthalate).