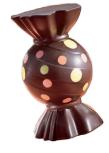

### **ASSORTED BONBON MOLDS**

**LARGE:** 2.8 in (7 cm) 1 mold/4 prints per mold

**REF 11709** 

MINI: 1.4 in (3.5 cm) 1 mold/4 prints per mold