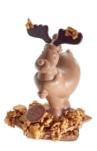

### **REINDEER MOLD**

5.5 in (14 cm) 1 mold/2 prints per mold with antlers included