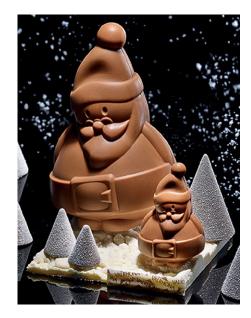

### **SANTA CLAUS MOLDS**

1 mold/2 prints per mold (front & back)

**REF 12432** 

**LARGE:** 5.5 in (14 cm) **SMALL:** 2.76 in (7 cm) 1 mold/8 prints per mold (front & back)

**REF 12394** 