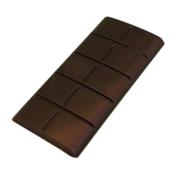

### **TRADITION BAR MOLD**

6.7 x 2.75 x.3 in (17 x 7 x 1 cm) 1 mold/2 prints per mold 100g **REF 4911** 