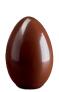

### **EGG MOLDS**

**SMALL:** 3.54 in (9 cm) 1 mold/ 2 prints per mold

**REF 10845** 

**MEDIUM:** 5.12 in (13 cm) 1 mold/ 2 prints per mold

**REF 10846** 

**LARGE:** 6.7 in (17 cm) 2 molds/ 1 print per mold

**REF 28496** 

**EXTRA LARGE:** 11.61in (29.5cm) 2 molds/1 print per mold

**REF 9903** 

**VIBRATO EGG MOLD** 

5.51 in (14 cm) 1 mold/2 prints per mold

**REF 12818** 