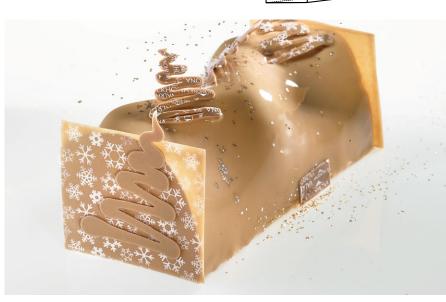

### YULE LOG MOLDS

"U" YULE LOG MOLDS

SMALL:

21.26 x 1.57 x 1.57 in (54 x 4 x 4 cm) 1 mold/ 1 print per mold

**REF 3929** 

MINI:

**FLAT BOTTOM YULE LOG MOLD** 

21.26 x 3.35 x 2.76 in (54 x 8.5 x 7 cm) 1mold/1 print per mold

### LARGE:

21.26 x 3.35 x 2.76 in (54 x 8.5 x 7 cm) 1 mold/ 1 print per mold

**REF 2171** 

21.26 x 2.36 x 1.97 in

(54 x 6 x 5 cm) 1 mold/

1 print per mold

**REF 2172** 

## **ECLAT YULE LOG MOLDS**

**LARGE:** 21.26 x 3.35 x 2.76 in (54 x 8.5 x 7 cm) 1 mold/1 print per mold

**REF 2399** 

**SMALL:** 21.26 x 2.36 x 1.97 in (54 x 6 x 5 cm) 1 mold/1print per mold

**REF 2589** 

### **UNDULATION YULE LOG MOLD**

21.26 x 3.35 x 2.76 in (54 x 8.5 x 7 cm) 1 mold/1 print per mold

**REF 10663** 