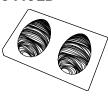

### **ORIGAMI EGG MOLDS**

**SMALL:** 5.5 in (14 cm) 1 mold/2 prints per mold

**REF 18950** 