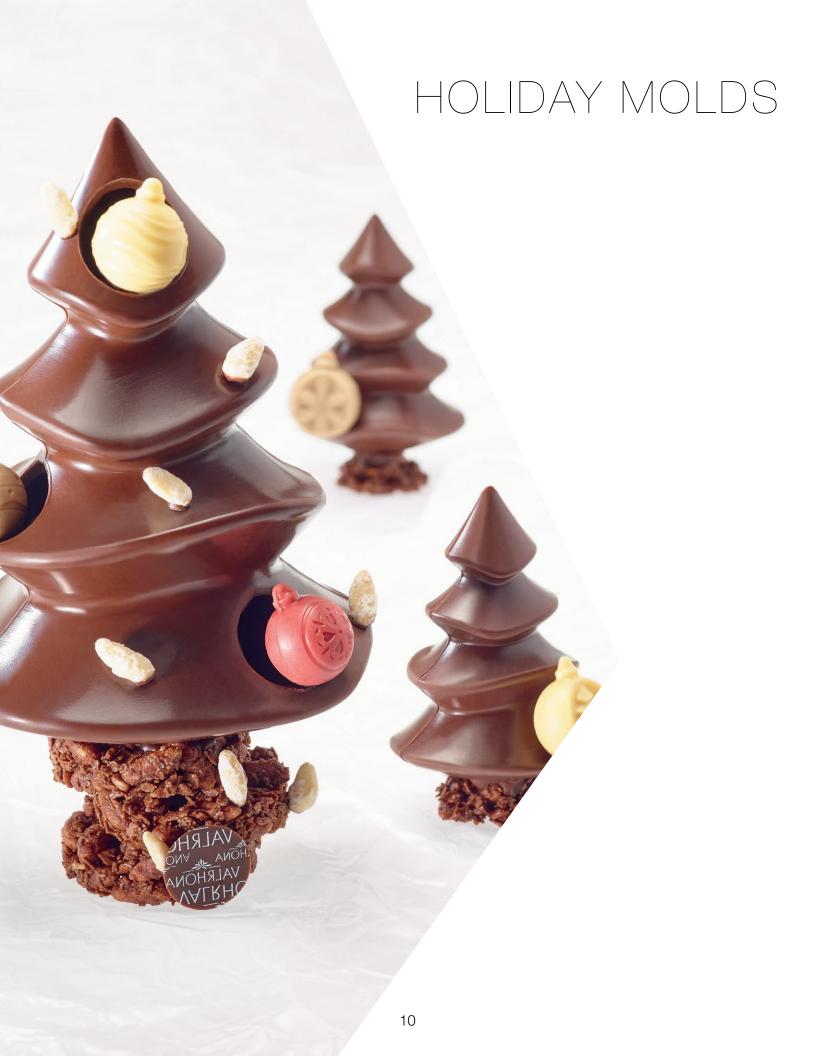

### YULE LOG MOLDS

"U" YULE LOG MOLDS

SMALL:

21.26 x 1.57 x 1.57 in (54 x 4 x 4 cm) 1 mold/ 1 print per mold

**REF 3929** 

MINI:

**FLAT BOTTOM YULE LOG MOLD** 

21.26 x 3.35 x 2.76 in (54 x 8.5 x 7 cm) 1mold/1 print per mold

**REF 2183** 

### LARGE:

21.26 x 3.35 x 2.76 in (54 x 8.5 x 7 cm) 1 mold/ 1 print per mold

**REF 2171** 

21.26 x 2.36 x 1.97 in

(54 x 6 x 5 cm) 1 mold/

1 print per mold

**REF 2172** 

## **ECLAT YULE LOG MOLDS**

**LARGE:** 21.26 x 3.35 x 2.76 in (54 x 8.5 x 7 cm) 1 mold/1 print per mold

**REF 2399** 

**SMALL:** 21.26 x 2.36 x 1.97 in (54 x 6 x 5 cm) 1 mold/1print per mold

**REF 2589** 

### **UNDULATION YULE LOG MOLD**

21.26 x 3.35 x 2.76 in (54 x 8.5 x 7 cm) 1 mold/1 print per mold

**REF 10663** 