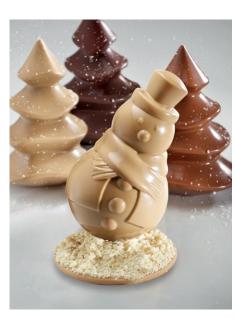

### **SNOWMAN MOLD**

5.5 in (14 cm) 1 mold/2 prints per mold (front & back)

**REF 12770** 