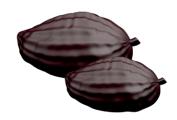

### **COCOA POD MOLDS**

**MEDIUM:** 6.30 x 3.35 in **SMALL:** 5.31 x 2.76 in (16 x 8.5 cm)

1 mold/2 prints per mold (front and back)

**REF 10841** 

(13.5 x 7 cm)

1 mold/2 prints per mold (front and back)

**REF 10842** 