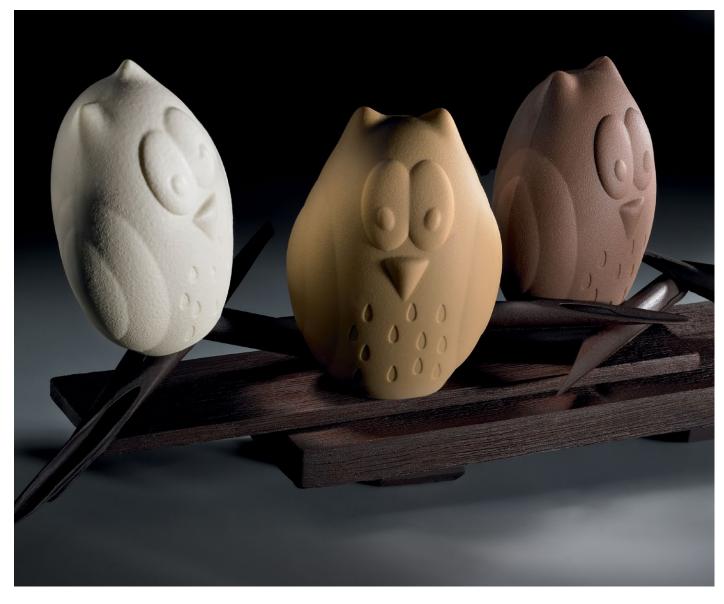

## ANIMAL MOLDS

**EASTER BUNNY MOLD** 

5.51in (14cm) 1 mold/2 prints per mold **REF 11874** 

**SQUIRREL MOLD** 

5.9 in (15 cm) 1 mold/2 prints per mold

**REF 10865** 

\*Outside of the Easter Campaign (January through April), limited stock of the Easter Molds is available.