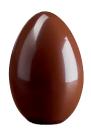

### **EGG MOLDS**

**SMALL:** 3.54 in (9 cm) 1 mold/ 2 prints per mold

**REF 10845** 

**MEDIUM:** 5.12 in (13 cm) 1 mold/ 2 prints per mold

**REF 10846** 

**LARGE:** 6.7 in (17 cm) 2 molds/ 1 print per mold

**REF 28496** 

**EXTRA LARGE:** 11.61in (29.5cm) 2 molds/1 print per mold

**REF 9903** 

**VIBRATO EGG MOLD** 

5.51 in (14 cm) 1 mold/2 prints per mold

**REF 12818** 