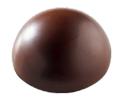

### **HALF-SPHERE MOLDS**

LARGE:

Ø 2.79 in (7.1 cm) 1 mold/2 prints per mold

REF 3729

SMALL:

Ø 1.89 in (4.8 cm) 1 mold/6 prints per mold

**REF 3728** 

\*Made from APET (Amorphous Polyethylene Terephthalate).