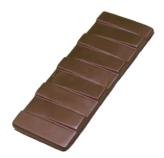

### **PIANO BAR MOLD**

6.1 x 2.95 x.3 in (15.5 x 7.5 x .9 cm) 1 mold/1 print per mold 100g **REF 10849** 