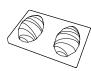

### **EGG MOLDS**

**SMALL:** 3.54 in (9 cm) 1 mold/ 2 prints per mold

**REF 10845** 

**MEDIUM:** 5.12 in (13 cm) 1 mold/ 2 prints per mold

**REF 10846** 

**LARGE:** 6.7 in (17 cm) 2 molds/ 1 print per mold