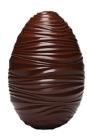

### **ORIGAMI EGG MOLDS**

**SMALL:** 5.5 in (14 cm) 1 mold/2 prints per mold

**REF 18950** 