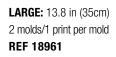

### **EGG MOLDS**

**SMALL:** 3.54 in (9 cm) 1 mold/ 2 prints per mold

**REF 10845** 

**MEDIUM:** 5.12 in (13 cm) 1 mold/ 2 prints per mold

**REF 10846** 

**LARGE:** 6.7 in (17 cm) 2 molds/ 1 print per mold

**REF 28496** 

**EXTRA LARGE:** 11.61in (29.5cm) 2 molds/1 print per mold

**REF 9903** 

**VIBRATO EGG MOLD** 

5.51 in (14 cm) 1 mold/2 prints per mold

**REF 12818** 