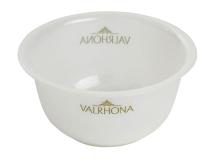

### **VALRHONA MIXING BOWL**

2.5 liters

**REF 6854** 

\*Made from Polypropylene.