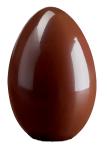

### **EGG MOLDS**

**SMALL:** 3.54 in (9 cm) 1 mold/ 2 prints per mold

**REF 10845** 

**MEDIUM:** 5.12 in (13 cm) 1 mold/ 2 prints per mold

**REF 10846** 

**LARGE:** 6.7 in (17 cm) 2 molds/ 1 print per mold

**REF 28496** 

**EXTRA LARGE:** 11.61in (29.5cm) 2 molds/1 print per mold

**REF 9903** 

**VIBRATO EGG MOLD** 

5.51 in (14 cm) 1 mold/2 prints per mold

**REF 12818** 