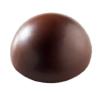

nts per mold (front & back)

**REF 12394** 





### **HOLIDAY SPIRIT MOLDS**

1-1.75 in (3-4 cm) 1 mold/20 prints per mold (4x5 designs)

**REF 12434** 







2.76 in (7 cm) 2 molds/

5 prints per mold

**REF 28497** 

**CLASSIC:** 

**ORNAMENTS MOLDS** 





.79 in (2 cm) 1 mold/ 24 prints per mold

**REF 18824** 

MINI:





5.5 in (14 cm) 1 mold/ 2 prints per mold

**TREE MOLDS** 

**REF 12771** 



## SMALL:

2.76 in (7 cm) 1 mold/ 8 prints per mold

**REF 19821** 





### **SNOWMAN MOLD**

5.5 in (14 cm) 1 mold/2 prints per mold (front & back)

**REF 12770** 





### **SNOWFLAKE ROUND BAR MOLD**

6.3 in (16 cm) 1 mold/1 print per mold

**REF 10844** 

200-250g



### **REINDEER MOLD**

5.5 in (14 cm) 1 mold/2 prints per mold with antlers included







### HALF-SPHERE MOLDS







Ø 1.18 in (3 cm)

1 mold/8 prints per mold

### **HALF-SPHERE MOLDS**

LARGE:

Ø 2.79 in (7.1 cm) 1 mold/2 prints per mold

REF 3729

SMALL:

Ø 1.89 in (4.8 cm) 1 mold/6 prints per mold

**REF 3728** 

\*Made from APET (Amorphous Polyethylene Terephthalate).







**REF 3727** 

MINI:

## **MIXING BOWL**



### **VALRHONA MIXING BOWL**

2.5 liters

**REF 6854** 

\*Made from Polypropylene.

### **DISCOVERY KIT**



### **INCLUDES:**

- 1 Stainless Steel Support Tray 15.7 x 15.7 in (40 x 40 cm) **REF 3343**
- 1 Stainless Steel Injection Plate 15.7 x 15.7 in (40 x 40 cm) REF 3344
- 1 Plexiglass Frame 15.7 x 15.7 x 0.1 in (40 x 40 x 0.2 cm) **REF 3345**
- 1 Plexiglass Frame 15.7 x 15.7 x 0.2 in (40 x 40 x 0.4 cm) **REF 3346**
- 1 Plexiglass Frame 15.7 x 15.7 x 0.3 in (40 x 40 x 0.6 cm) **R