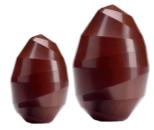

### **GEOMETRIC EGG BAR MOLD**

4.75 in (12 cm) 1 mold/1 print per mold **REF 20458** 

80-100g