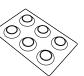

DS**

**MEDIUM:** 6.30 x 3.35 in **SMALL:** 5.31 x 2.76 in (16 x 8.5 cm)

1 mold/2 prints per mold (front and back)

**REF 10841** 

(13.5 x 7 cm)

1 mold/2 prints per mold (front and back)

**REF 10842** 



### **MEDIUM BONBON MOLD**

5.5 in (14 cm) 2 molds/1 print per mold

**REF 28478** 







### **ASSORTED BONBON MOLDS**

**LARGE:** 2.8 in (7 cm) 1 mold/4 prints per mold

**REF 11709** 





MINI: 1.4 in (3.5 cm) 1 mold/4 prints per mold







### **HALF EGG MOLDS**

1.18 in (3 cm) 1 mold/14 prints per mold

**REF 3730** 



1.61 in (4.1 cm) 1 mold/10 prints per mold

**REF 3731** 





1.97 in (5 cm) 1 mold/6 prints per mold

**REF 3732** 











### **BASE MOLD FOR MEDIUM MOLDED EGGS**

1.4 in (3.5 cm) 1 mold/6 prints per mold for 5.12-6.7 in (13-17 cm) eggs

**REF 18948** 





### **EGG MOLDS**

**SMALL:** 3.54 in (9 cm) 1 mold/ 2 prints per mold

**REF 10845** 





**MEDIUM:** 5.12 in (13 cm) 1 mold/ 2 prints per mold

**REF 10846** 





**LARGE:** 6.7 in (17 cm) 2 molds/ 1 print per mold

**REF 28496** 





**EXTRA LARGE:** 11.61in (29.5cm) 2 molds/1 print per mold

**REF 9903** 





**VIBRATO EGG MOLD** 

5.51 in (14 cm) 1 mold/2 prints per mold

**REF 12818** 





### **ORIGAMI EGG MOLDS**

**SMALL:** 5.5 in (14 cm) 1 mold/2 prints per mold

**REF 18950** 









### **GEOMETRIC EGG BAR MOLD**

4.75 in (12 cm) 1 mold/1 print per mold **REF 20458** 

80-100g







### **3 EGG MOLD COLLECTION**

2.76 in (7 cm) 1 mold/6 prints per mold



## ANIMAL MOLDS



**EASTER BUNNY MOLD** 

5.51in (14cm) 1 mold/2 prints per mold **REF 11874** 





**SQUIRREL