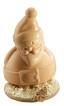

### **SANTA CLAUS MOLDS**

1 mold/2 prints per mold (front & back)

**REF 12432** 

**LARGE:** 5.5 in (14 cm) **SMALL:** 2.76 in (7 cm) 1 mold/8 prints per mold (front & back)

**REF 12394** 