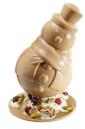

### **SNOWMAN MOLD**

5.5 in (14 cm) 1 mold/2 prints per mold (front & back)

**REF 12770** 