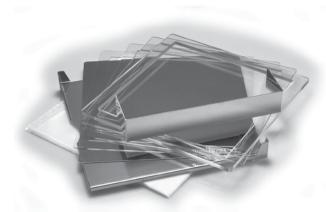

### **INCLUDES:**

- 1 Stainless Steel Support Tray 15.7 x 15.7 in (40 x 40 cm) **REF 3343**
- 1 Stainless Steel Injection Plate 15.7 x 15.7 in (40 x 40 cm) REF 3344
- 1 Plexiglass Frame 15.7 x 15.7 x 0.1 in (40 x 40 x 0.2 cm) **REF 3345**
- 1 Plexiglass Frame 15.7 x 15.7 x 0.2 in (40 x 40 x 0.4 cm) **REF 3346**
- 1 Plexiglass Frame 15.7 x 15.7 x 0.3 in (40 x 40 x 0.6 cm) **REF 3347**
- 1 Plexiglass Frame 15.7 x 15.7 x 0.4 in (40 x 40 x 1 cm) **REF 3357**
- 1 Stainless Steel Smoothing Ruler 15.7 x 2.4 in (40 x 6 cm) REF 3348
- 1 Pack of 100 Plastic Guitar Sheets 15.7 x 15.7 in (40 x 40 cm) REF 3349

## DISCOVERY KIT (INCLUDING ALL 8 COMPONENTS): REF 8712