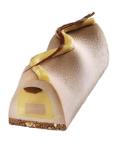

### YULE LOG MOLDS

"U" YULE LOG MOLDS

SMALL:

21.26 x 1.57 x 1.57 in (54 x 4 x 4 cm) 1 mold/ 1 print per mold

**REF 3929** 

MINI:

**FLAT BOTTOM YULE LOG MOLD** 

21.26 x 3.35 x 2.76 in (54 x 8.5 x 7 cm) 1mold/1 print per mold

### LARGE:

21.26 x 3.35 x 2.76 in (54 x 8.5 x 7 cm) 1 mold/ 1 print per mold

**REF 2171** 

21.26 x 2.36 x 1.97 in

(54 x 6 x 5 cm) 1 mold/

1 print per mold

**REF 2172** 

## **ECLAT YULE LOG MOLDS**

**LARGE:** 21.26 x 3.35 x 2.76 in (54 x 8.5 x 7 cm) 1 mold/1 print per mold

**REF 2399** 

**SMALL:** 21.26 x 2.36 x 1.97 in (54 x 6 x 5 cm) 1 mold/1print per mold

**REF 2589** 

### **UNDULATION YULE LOG MOLD**

21.26 x 3.35 x 2.76 in (54 x 8.5 x 7 cm) 1 mold/1 print per mold

**REF 10663** 

### **PIANO YULE LOG MOLD**

21.26 x 3.35 x 2.76 in (54 x 8.5 x 7 cm) 1 mold/1 print per mold

<sup>\*</sup>Outside of the Holiday Campaign (October through January), limited stock of the Holiday Molds is available.