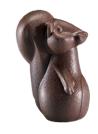

## ANIMAL MOLDS

**EASTER BUNNY MOLD** 

5.51in (14cm) 1 mold/2 prints per mold **REF 11874** 

**SQUIRREL MOLD** 

5.9 in (15 cm) 1 mold/2 prints per mold

**REF 10865** 

\*Outside of the Easter Campaign (January through April), limited stock of the Easter Molds is available.