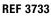

### **HALF-SPHERE MOLDS**

LARGE:

Ø 2.79 in (7.1 cm) 1 mold/2 prints per mold

REF 3729

SMALL:

Ø 1.89 in (4.8 cm) 1 mold/6 prints per mold

**REF 3728** 

\*Made from APET (Amorphous Polyethylene Terephthalate).