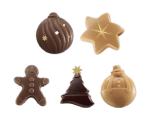

### **HOLIDAY SPIRIT MOLDS**

1-1.75 in (3-4 cm) 1 mold/20 prints per mold (4x5 designs)

**REF 12434** 

2.76 in (7 cm) 2 molds/

5 prints per mold

**REF 28497** 

**CLASSIC:** 

**ORNAMENTS MOLDS** 

.79 in (2 cm) 1 mold/ 24 prints per mold

**REF 18824** 

MINI:

5.5 in (14 cm) 1 mold/ 2 prints per mold

**TREE MOLDS** 

**REF 12771** 