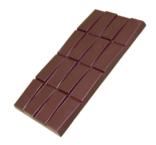

### **CHOCOLAT BAR MOLD**

6.1 x 2.95 x.3 in (15.5 x 7.5 x .8 cm) 1 mold/2 prints per mold 100g **REF 7765** 