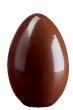

### **EGG MOLDS**

**SMALL:** 3.54 in (9 cm) 1 mold/ 2 prints per mold

**REF 10845** 

**MEDIUM:** 5.12 in (13 cm) 1 mold/ 2 prints per mold

**REF 10846** 

**LARGE:** 6.7 in (17 cm) 2 molds/ 1 print per mold

**REF 28496** 

**EXTRA LARGE:** 11.61in (29.5cm) 2 molds/1 print per mold

**REF 9903** 

**VIBRATO EGG MOLD** 

5.51 in (14 cm) 1 mold/2 prints per mold

**REF 12818** 