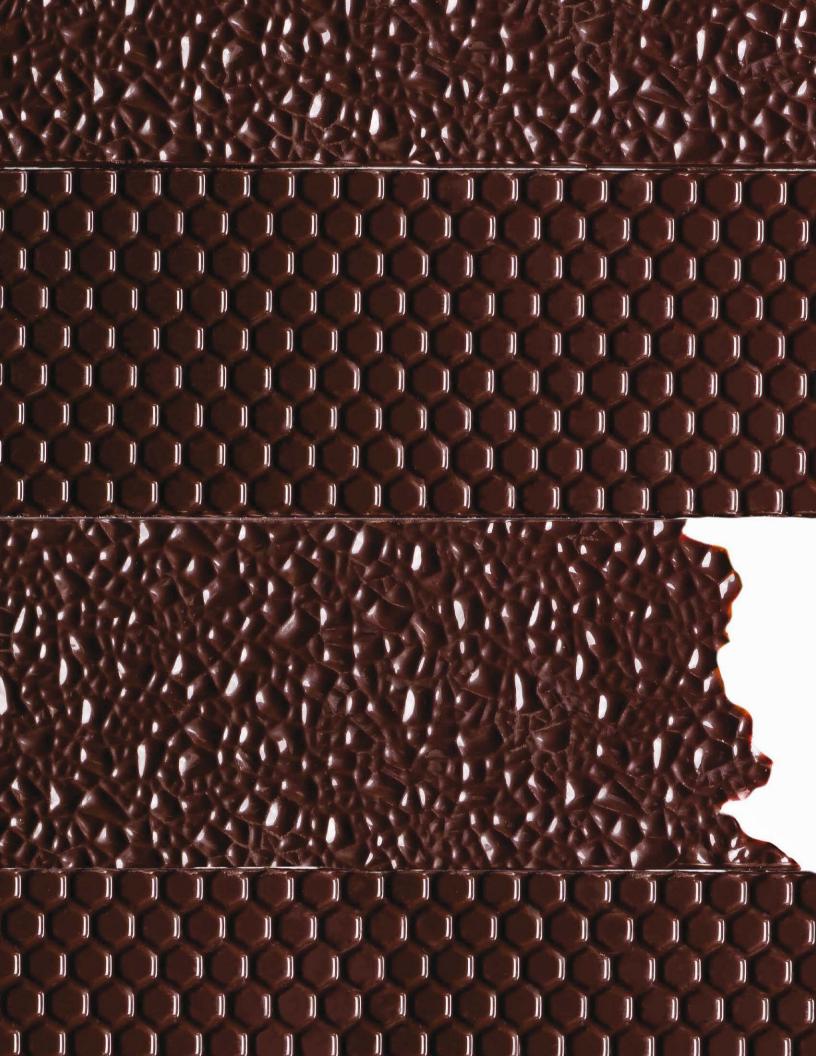

REF 17089\*
HONEYCOMB 3D
CHOCOLATE SHEET
385 x 300mm / 15.16" x 11.81"

REF 17090\*
CRYSTAL-EFFECT
3D CHOCOLATE SHEET
385 x 300mm / 15.16" x 11.81"

<sup>\*</sup>Exportable to Canada

<sup>\*</sup>Exportable to Canada