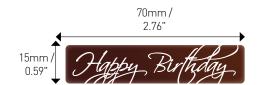

### REF 17065\*

"HAPPY BIRTHDAY" RECTANGLE

GUANAJA 70% Dark Chocolate

AZO-Free

\*Exportable to Canada

ASSORTMENT OF RED AND WHITE HEARTS

■ GUANAJA 70% Dark Chocolate

AZO-Free