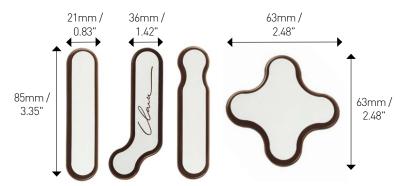

ocolate \*Exportable to Canada AZO-Free \*Exportable to Canada 20mm/ 0.79" 22mm/ 78mm/ 0.87" 3.07" 15.5mm/ 0.61 70mm/ 2.76" 32mm/ 1.26' **REF 17078 REF 17071** REF 17070\* SIMPLE LEAF ASSORTMENT OF 3 LEAVES ASSORTMENT OF 3 EXOTIC ■ GUANAJA 70% ■ GUANAJA 70% Dark Chocolate **BIRD DESIGN PETALS** Dark Chocolate JIVARA 40% Milk Chocolate AZO-Free AZO-Free AZO-Free \*Exportable to Canada 50mm/ 45mm/ 19.5mm/ 40mm/ 1.97" 1.77 1.57" 39mm/ 32mm/ 44mm/ 1.54" 1.26" 1.73" REF 17068\* REF 17066\* ASSORTMENT OF 4 FLOWERS ASSORTMENT OF 3 BUTTERFLIES • GUANAJA 70% Dark Chocolate



3 SIZES

AZO-Free

\*Exportable to Canada



• GUANAJA 70% Dark Chocolate

AZO-Free

# CHOCOLATE DECORATIONS

### ■ MESSAGES

Create a customized message on your chocolate decorations, or let your customers do it themselves!



Comes with a tool for precision writing.



ASSORTMENT OF BUBBLE SCRATCH CARDS

• GUANAJA 70% Dark Chocolate

\*Exportable to Canada





### REF 17065\*

"HAPPY BIRTHDAY" RECTANGLE

GUANAJA 70% Dark Chocolate

AZO-Free

\*Exportable to Canada







ASSORTMENT OF RED AND WHITE HEARTS

■ GUANAJA 70% Dark Chocolate

AZO-Free

\*Exportable to Canada







### **REF 17074**

PINK "LOVE" DISK

• GUANAJA 70% Dark Chocolate

AZO-Free









Get your creativity flowing with new tips, techniques, and inspiration from one of our classes at L'École Valrhona Brooklyn.