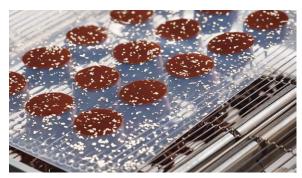

# TRANSFER SHEETS

REF 17080\*

PALM LEAVES TRANSFER 400 x 250mm / 15.75" x 9.84" result on dark chocolate

\*Exportable to Canada

REF 17088\*

**ASPEN TRANSFER** 400 x 250mm / 15.75"x 9.84" result on dark chocolate

\*Exportable to Canada

REF 17086\*

LACE TRANSFER 400 x 250mm / 15.75" x 9.84" result on dark chocolate

AZO-Free

\*Exportable to Canada

### REF 17085\*

**VANILLA TRANSFER** 400 x 250mm / 15.75" x 9.84" result on white chocolate

AZO-Free

\*Exportable to Canada

REF 17084\*

WHITE FEATHERS **TRANSFER** 400 x 250mm / 15.75" x 9.84" result on dark chocolate

AZO-Free

\*Exportable to Canada

REF 17082

TREE TRANSFER 400 x 250mm / 15.75" x 9.84" result on white chocolate

AZO-Free

TRANSFER 400 x 250mm / 15.75" x 9.84" result on white chocolate

AZO-Free

### **REF 17081**

SILVER SPECKLED **TRANSFER** 400 x 250mm / 15.75" x 9.84" result on dark chocolate

AZO-Free

### REF 17087\*

**BLUE MIRROR-EFFECT** TRANSFER 400 x 250mm / 15.75" x 9.84" result on white chocolate

AZO-Free