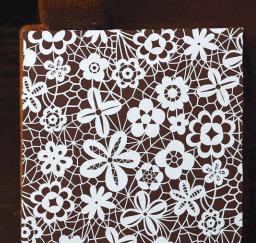

\*Exportable to Canada

REF 17086\*

LACE TRANSFER 400 x 250mm / 15.75" x 9.84" result on dark chocolate

AZO-Free

\*Exportable to Canada