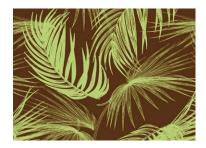

# TRANSFER SHEETS

REF 17080\*

PALM LEAVES TRANSFER 400 x 250mm / 15.75" x 9.84" result on dark chocolate

\*Exportable to Canada

REF 17088\*

**ASPEN TRANSFER** 400 x 250mm / 15.75"x 9.84" result on dark chocolate