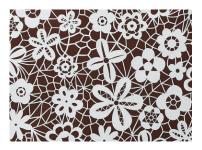

\*Exportable to Canada

REF 17086\*

LACE TRANSFER 400 x 250mm / 15.75" x 9.84" result on dark chocolate

AZO-Free

\*Exportable to Canada