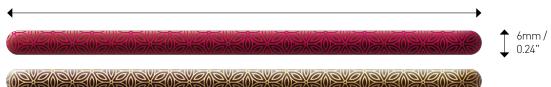

### REF 17073\*

ASSORTMENT OF 2 COLORED STICKS

■ GUANAJA 70% Dark Chocolate

AZO-Free

\*Exportable to Canada