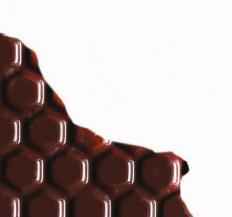

REF 17089\*
HONEYCOMB 3D
CHOCOLATE SHEET
385 x 300mm / 15.16" x 11.81"

REF 17090\*
CRYSTAL-EFFECT
3D CHOCOLATE SHEET
385 x 300mm / 15.16" x 11.81"

<sup>\*</sup>Exportable to Canada

<sup>\*</sup>Exportable to Canada