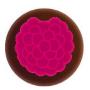

REF 17089\*
HONEYCOMB 3D
CHOCOLATE SHEET
385 x 300mm / 15.16" x 11.81"

REF 17090\*
CRYSTAL-EFFECT
3D CHOCOLATE SHEET
385 x 300mm / 15.16" x 11.81"

<sup>\*</sup>Exportable to Canada

<sup>\*</sup>Exportable to Canada