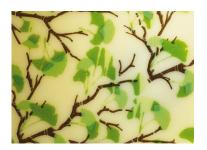

AZO-Free

\*Exportable to Canada

REF 17082

TREE TRANSFER 400 x 250mm / 15.75" x 9.84" result on white chocolate

AZO-Free

TRANSFER 400 x 250mm / 15.75" x 9.84" result on white chocolate

AZO-Free