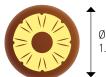

### FRUIT

Ø 30mm / 1.18"

ASSORTMENT OF LEMON KIWI PINEAPPLE DISKS

- JIVARA 40% Milk Chocolate AZO-Free
- \*Exportable to Canada

Ø 30mm / 1.18"