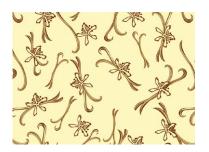

### REF 17085\*

**VANILLA TRANSFER** 400 x 250mm / 15.75" x 9.84" result on white chocolate

AZO-Free

\*Exportable to Canada

REF 17084\*

WHITE FEATHERS **TRANSFER** 400 x 250mm / 15.75" x 9.84" result on dark chocolate