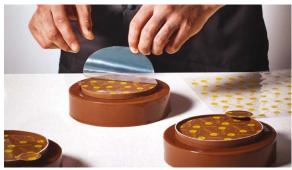

# <sub>3</sub>D SHEETS

3D Sheets add an extra level of texture to any creation to help your desserts stand out. Use them on the sides or tops of cakes or yule logs, or add texture to your plated desserts or chocolate bonbons.

REF 17089\*
HONEYCOMB 3D
CHOCOLATE SHEET
385 x 300mm / 15.16" x 11.81"

REF 17090\*
CRYSTAL-EFFECT
3D CHOCOLATE SHEET
385 x 300mm / 15.16" x 11.81"

<sup>\*</sup>Exportable to Canada

<sup>\*</sup>Exportable to Canada