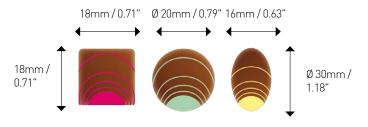

### FRUIT

Ø 30mm / 1.18"

ASSORTMENT OF LEMON KIWI PINEAPPLE DISKS

- JIVARA 40% Milk Chocolate AZO-Free
- \*Exportable to Canada

Ø 30mm / 1.18"

### REF 17075\*

ASSORTMENT OF RASPBERRY
POMEGRANATE WATERMELON DISKS

GUANAJA 70% Dark Chocolate

AZO-Free

\*Exportable to Canada