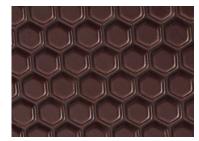

REF 17089\*
HONEYCOMB 3D
CHOCOLATE SHEET
385 x 300mm / 15.16" x 11.81"

REF 17090\*
CRYSTAL-EFFECT
3D CHOCOLATE SHEET
385 x 300mm / 15.16" x 11.81"

<sup>\*</sup>Exportable to Canada

<sup>\*</sup>Exportable to Canada