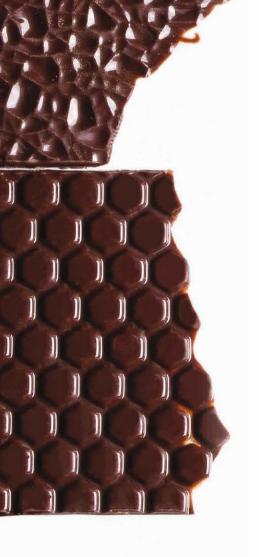

REF 17089\*
HONEYCOMB 3D
CHOCOLATE SHEET
385 x 300mm / 15.16" x 11.81"

REF 17090\*
CRYSTAL-EFFECT
3D CHOCOLATE SHEET
385 x 300mm / 15.16" x 11.81"

<sup>\*</sup>Exportable to Canada

<sup>\*</sup>Exportable to Canada