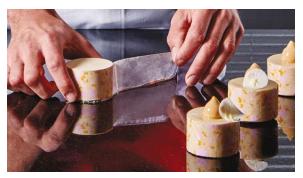

# [CHOCOLATE DECORATIONS]

# CHOCOLATE DECORATIONS

### WHEN TO ADD CHOCOLATE DECORATIONS TO DESSERTS

We do not recommend freezing desserts with chocolate decorations already in place due to the increased humidity, which can cause bloom upon thawing. If you need to freeze your desserts, we recommend applying decorations to the desserts once they are already thawed in order to avoid bloom.