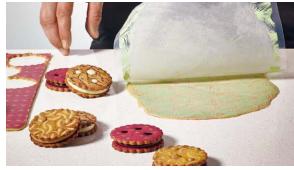

# TRANSFER SHEETS

### Add a chic pop of color to any preparation with with Valrhona Signature transfer sheets

CHOCOLATE BONBONS & GARNISHES

SHORTBREAD & COOKIES

CRÉMEUX

MOUSSE