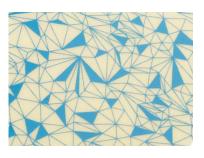

### REF 17087\*

**BLUE MIRROR-EFFECT** TRANSFER 400 x 250mm / 15.75" x 9.84" result on white chocolate

AZO-Free