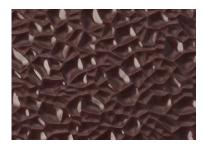

REF 17089\*
HONEYCOMB 3D
CHOCOLATE SHEET
385 x 300mm / 15.16" x 11.81"

REF 17090\*
CRYSTAL-EFFECT
3D CHOCOLATE SHEET
385 x 300mm / 15.16" x 11.81"

<sup>\*</sup>Exportable to Canada

<sup>\*</sup>Exportable to Canada