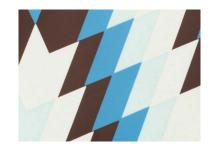

# TRANSFER SHEETS

REF 17080\*

PALM LEAVES TRANSFER 400 x 250mm / 15.75" x 9.84" result on dark chocolate

\*Exportable to Canada

REF 17088\*

**ASPEN TRANSFER** 400 x 250mm / 15.75"x 9.84" result on dark chocolate