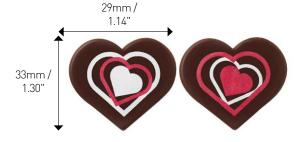

### REF 17065\*

"HAPPY BIRTHDAY" RECTANGLE

GUANAJA 70% Dark Chocolate

AZO-Free

\*Exportable to Canada

ASSORTMENT OF RED AND WHITE HEARTS

■ GUANAJA 70% Dark Chocolate

AZO-Free