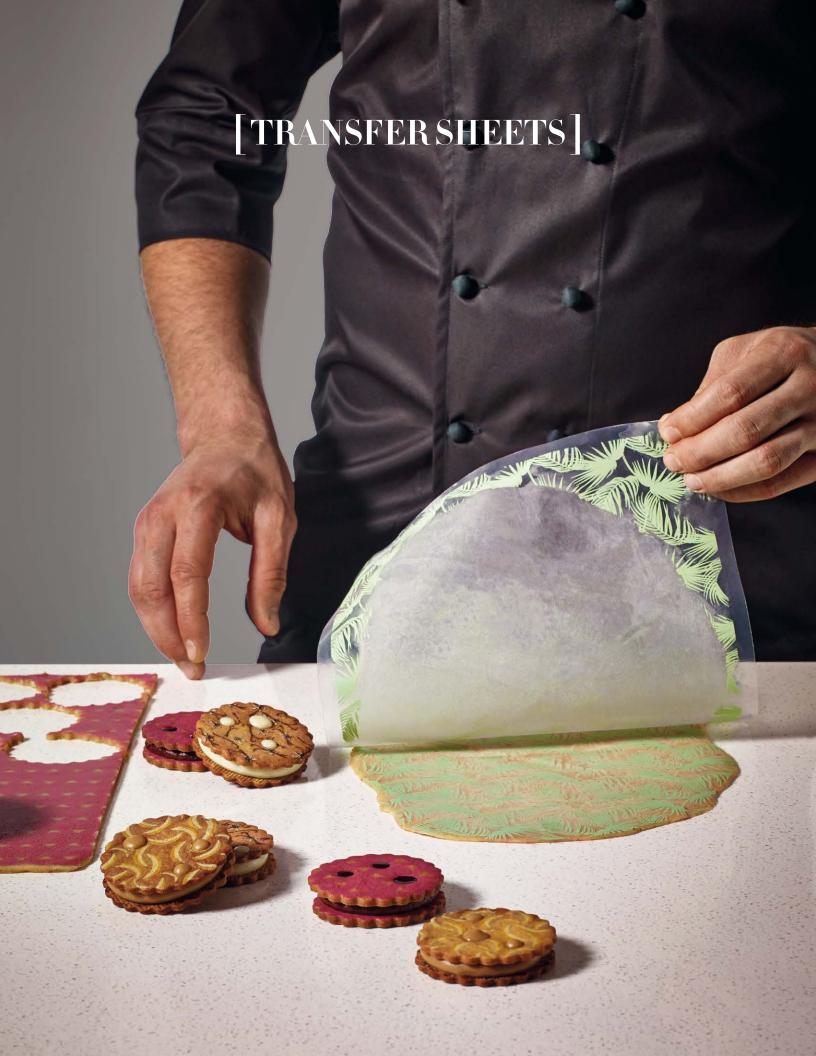

# TRANSFER SHEETS

REF 17080\*

PALM LEAVES TRANSFER 400 x 250mm / 15.75" x 9.84" result on dark chocolate

\*Exportable to Canada

REF 17088\*

**ASPEN TRANSFER** 400 x 250mm / 15.75"x 9.84" result on dark chocolate

# TRANSFER SHEETS

### Add a chic pop of color to any preparation with with Valrhona Signature transfer sheets

CHOCOLATE BONBONS & GARNISHES

SHORTBREAD & COOKIES

CRÉMEUX

MOUSSE