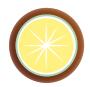

### FRUIT

Ø 30mm / 1.18"

ASSORTMENT OF LEMON KIWI PINEAPPLE DISKS

- JIVARA 40% Milk Chocolate AZO-Free
- \*Exportable to Canada

Ø 30mm / 1.18"