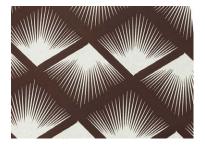

# TRANSFER SHEETS

REF 17080\*

PALM LEAVES TRANSFER 400 x 250mm / 15.75" x 9.84" result on dark chocolate

\*Exportable to Canada

REF 17088\*

**ASPEN TRANSFER** 400 x 250mm / 15.75"x 9.84" result on dark chocolate