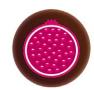

REF 17089\*
HONEYCOMB 3D
CHOCOLATE SHEET
385 x 300mm / 15.16" x 11.81"

REF 17090\*
CRYSTAL-EFFECT
3D CHOCOLATE SHEET
385 x 300mm / 15.16" x 11.81"

<sup>\*</sup>Exportable to Canada

<sup>\*</sup>Exportable to Canada