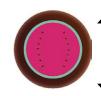

### REF 17075\*

ASSORTMENT OF RASPBERRY
POMEGRANATE WATERMELON DISKS

GUANAJA 70% Dark Chocolate

AZO-Free

\*Exportable to Canada

### SPBERRY ERMELON DISKS « Chocolate

120mm / 4.72"