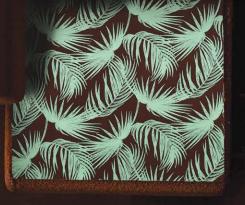

# TRANSFER SHEETS

REF 17080\*

PALM LEAVES TRANSFER 400 x 250mm / 15.75" x 9.84" result on dark chocolate

\*Exportable to Canada

REF 17088\*

**ASPEN TRANSFER** 400 x 250mm / 15.75"x 9.84" result on dark chocolate