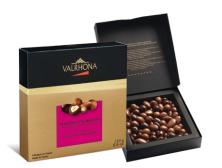

## CHOCOLATE COVERED NUTS

Crunchy and irresistible, these nuts covered in chocolate are perfect bite-sized indulgences for sharing or enjoying alone.

#### ALMONDS & HAZELNUTS IN DARK & MILK CHOCOLATE REF. 19933

Net weight: 250g Case size: 8 gift boxes

ALMONDS & HAZELNUT IN DARK & MILK CHOCOLATE REF. 19935

Net weight: 125g Case Size: 12 gift boxes

ÉQUINOXE® TRI-PACK Almonds & Hazelnuts coated in blond Dulcey, dark & milk chocolates REF. 11336

Net weight: 150g Case Size: 8 triple packs

\*Additional lead time of 8-14 weeks may be required for these products.

Index

| CATEGORY                | RANGE                           | NAME                                              | REF   | NET WEIGHT | CASE SIZE      | ABSOLUTE<br>SHELF LIFE* | GUARANTEED<br>SHELF LIFE |
|-------------------------|---------------------------------|---------------------------------------------------|-------|------------|----------------|-------------------------|--------------------------|
| Chocolate Bars & Sticks | CHOCOLATE<br>TASTING BARS       | ABINAO 85% 70G TASTING BAR                        | 10971 | 70g        | 12 BARS        | 18 months               | 3 months                 |
|                         |                                 | GUANAJA 70% 70G TASTING BAR                       | 10975 | 70g        | 12 BARS        | 18 months               | 3 months                 |
|                         |                                 | JIVARA 40% 70G TASTING BAR                        | 10978 | 70g        | 12 BARS        | 15 months               | 3 months                 |
|                         |                                 | DULCEY 32% 70G TASTING BAR                        | 10889 | 70g        | 12 BARS        | 15 months               | 3 months                 |
|                         | TASTING BARS<br>WITH INCLUSIONS | GUANAJA 70% WITH COCOA NIBS 85G TASTING BAR       | 10893 | 85g        | 10 BARS        | 18 months               | 3 months                 |
|                         |                                 | MANJARI 64% WITH CANDIED ORANGE 85G TASTING BAR   | 10895 | 85g        | 10 BARS        | 18 months               | 3 months                 |
|                         |                                 | JIVARA 40% WITH SPLIT PECANS 85G TASTING BAR      | 10894 | 85g        | 10 BARS        | 15 months               | 3 months                 |
|                         |                                 | CARAMÉLIA 36% WITH CRUNCHY PEARLS 85G TASTING BAR | 10892 | 85g        | 10 BARS        | 15 months               | 3 months                 |
|                         | CHOCOLATE<br>STICKS             | GUANAJA 70% CHOCOLATE STICK                       | 12338 | 20g        | 50 STICKS      | 18 months               | 3 months                 |
|                         |                                 | CARAÏBE 66% CHOCOLATE STICK                       | 12339 | 20g        | 50 STICKS      | 18 months               | 3 months                 |
|                         |                                 | JIVARA 40% CHOCOLATE STICK                        | 12340 | 20g        | 50 STICKS      | 15 months               | 3 months                 |
|                         |                                 | TANARIVA 33% CHOCOLATE STICK                      | 12337 | 20g        | 50 STICKS      | 15 months               | 3 months                 |
|                         | GIFT<br>SET                     | TASTING STICK COLLECTION GIFT SET                 | 20227 | 160g       | 15 GIFT BOXES  | 15 months               | 3 months                 |
| Gifting & Tarting Boxes | GRAND CRU GIFT BOXES            | 18-SQUARE GRAND CRU GIFT BOX ABINAO 85            | 19810 | 90g        | 16 GIFT BOXES  | 14 months               | 3 months                 |
|                         |                                 | 18-SQUARE GRAND CRU GIFT BOX GUANAJA 70%          | 19865 | 90g        | 16 GIFT BOXES  | 14 months               | 3 months                 |
|                         |                                 | 18-SQUARE GRAND CRU GIFT BOX JIVARA 40%           | 19811 | 90g        | 16 GIFT BOXES  | 12 months               | 3 months                 |
|                         |                                 | 52 SQUARE DISCOVERY GIFT BOX                      | 10813 | 260g       | 8 GIFT BOXES   | 12 months               | 3 months                 |
|                         |                                 | 32 SQUARE GIFT BOX                                | 10884 | 160g       | 12 GIFT BOXES  | 12 months               | 3 months                 |
|                         | FINE CHOCOLATE GIFTS            | 25 PIECE ASSORTED CHOCOLATE GIFT BOX              | 26451 | 230g       | 12 BALLOTINS   | 10 months               | 3 months                 |
|                         |                                 | 50 PIECE ASSORTED CHOCOLATE GIFT BOX              | 26452 | 465g       | 8 BALLOTINS    | 10 months               | 3 months                 |
|                         |                                 | ALMONDS & HAZELNUTS IN DARK & MILK CHOCOLATES     | 19933 | 250g       | 8 GIFT BOXES   | 12 months               | 3 months                 |
|                         |                                 | ALMONDS & HAZELNUTS IN DARK & MILK CHOCOLATES     | 19935 | 125g       | 12 GIFT BOXES  | 12 months               | 3 months                 |
|                         |                                 | EQUINOXE® TRI PACK                                | 11336 | 150gr      | 8 TRIPLE PACKS | 10 months               | 3 months                 |