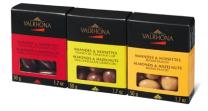

## CHOCOLATE COVERED NUTS

Crunchy and irresistible, these nuts covered in chocolate are perfect bite-sized indulgences for sharing or enjoying alone.

#### ALMONDS & HAZELNUTS IN DARK & MILK CHOCOLATE REF. 19933

Net weight: 250g Case size: 8 gift boxes

ALMONDS & HAZELNUT IN DARK & MILK CHOCOLATE REF. 19935

Net weight: 125g Case Size: 12 gift boxes

ÉQUINOXE® TRI-PACK Almonds & Hazelnuts coated in blond Dulcey, dark & milk chocolates REF. 11336

Net weight: 150g Case Size: 8 triple packs

\*Additional lead time of 8-14 weeks may be required for these products.

Index

| CATEGORY                | RANGE                           | NAME                                              | REF   | NET WEIGHT | CASE SIZE      | ABSOLUTE<br>SHELF LIFE* | GUARANTEED<br>SHELF LIFE |
|-------------------------|---------------------------------|---------------------------------------------------|-------|------------|----------------|-------------------------|--------------------------|
| Chocolate Bars & Sticks | CHOCOLATE<br>TASTING BARS       | ABINAO 85% 70G TASTING BAR                        | 10971 | 70g        | 12 BARS        | 18 months               | 3 months                 |
|                         |                                 | GUANAJA 70% 70G TASTING BAR                       | 10975 | 70g        | 12 BARS        | 18 months               | 3 months                 |
|                         |                                 | JIVARA 40% 70G TASTING BAR                        | 10978 | 70g        | 12 BARS        | 15 months               | 3 months                 |
|                         |                                 | DULCEY 32% 70G TASTING BAR                        | 10889 | 70g        | 12 BARS        | 15 months               | 3 months                 |
|                         | TASTING BARS<br>WITH INCLUSIONS | GUANAJA 70% WITH COCOA NIBS 85G TASTING BAR       | 10893 | 85g        | 10 BARS        | 18 months               | 3 months                 |
|                         |                                 | MANJARI 64% WITH CANDIED ORANGE 85G TASTING BAR   | 10895 | 85g        | 10 BARS        | 18 months               | 3 months                 |
|                         |                                 | JIVARA 40% WITH SPLIT PECANS 85G TASTING BAR      | 10894 | 85g        | 10 BARS        | 15 months               | 3 months                 |
|                         |                                 | CARAMÉLIA 36% WITH CRUNCHY PEARLS 85G TASTING BAR | 10892 | 85g        | 10 BARS        | 15 months               | 3 months                 |
|                         | CHOCOLATE<br>STICKS             | GUANAJA 70% CHOCOLATE STICK                       | 12338 | 20g        | 50 STICKS      | 18 months               | 3 months                 |
|                         |                                 | CARAÏBE 66% CHOCOLATE STICK                       | 12339 | 20g        | 50 STICKS      | 18 months               | 3 months                 |
|                         |                                 | JIVARA 40% CHOCOLATE STICK                        | 12340 | 20g        | 50 STICKS      | 15 months               | 3 months                 |
|                         |                                 | TANARIVA 33% CHOCOLATE STICK                      | 12337 | 20g        | 50 STICKS      | 15 months               | 3 months                 |
|                         | GIFT<br>SET                     | TASTING STICK COLLECTION GIFT SET                 | 20227 | 160g       | 15 GIFT BOXES  | 15 months               | 3 months                 |
| Gifting & Tarting Boxes | GRAND CRU GIFT BOXES            | 18-SQUARE GRAND CRU GIFT BOX ABINAO 85            | 19810 | 90g        | 16 GIFT BOXES  | 14 months               | 3 months                 |
|                         |                                 | 18-SQUARE GRAND CRU GIFT BOX GUANAJA 70%          | 19865 | 90g        | 16 GIFT BOXES  | 14 months               | 3 months                 |
|                         |                                 | 18-SQUARE GRAND CRU GIFT BOX JIVARA 40%           | 19811 | 90g        | 16 GIFT BOXES  | 12 months               | 3 months                 |
|                         |                                 | 52 SQUARE DISCOVERY GIFT BOX                      | 10813 | 260g       | 8 GIFT BOXES   | 12 months               | 3 months                 |
|                         |                                 | 32 SQUARE GIFT BOX                                | 10884 | 160g       | 12 GIFT BOXES  | 12 months               | 3 months                 |
|                         | FINE CHOCOLATE GIFTS            | 25 PIECE ASSORTED CHOCOLATE GIFT BOX              | 26451 | 230g       | 12 BALLOTINS   | 10 months               | 3 months                 |
|                         |                                 | 50 PIECE ASSORTED CHOCOLATE GIFT BOX              | 26452 | 465g       | 8 BALLOTINS    | 10 months               | 3 months                 |
|                         |                                 | ALMONDS & HAZELNUTS IN DARK & MILK CHOCOLATES     | 19933 | 250g       | 8 GIFT BOXES   | 12 months               | 3 months                 |
|                         |                                 | ALMONDS & HAZELNUTS IN DARK & MILK CHOCOLATES     | 19935 | 125g       | 12 GIFT BOXES  | 12 months               | 3 months                 |
|                         |                                 | EQUINOXE® TRI PACK                                | 11336 | 150gr      | 8 TRIPLE PACKS | 10 months               | 3 months                 |