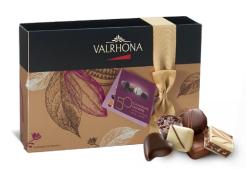

# FINE CHOCOLATE GIFTS

Sophisticated chocolate confections make the perfect indulgent treat for all chocolate lovers.

25 PIECE ASSORTED CHOCOLATE GIFT BOX

Contains 25 fine chocolates of 8 different types. **REF. 26451** 

Net weight: 230g Case Size: 12 Gift Boxes

50 PIECE ASSORTED CHOCOLATE GIFT BOX Contains 50 fine chocolates of 14 different types. REF. 26452

Net weight: 465g Case Size: 8 Gift Boxes

\*Additional lead time of 12-14 weeks may be required for these products.