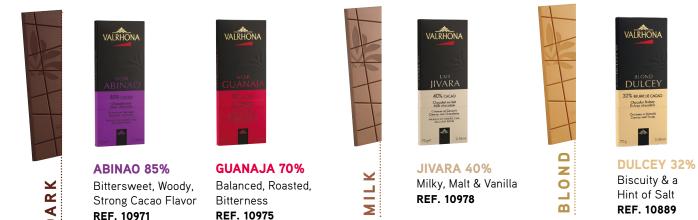

ABINAO 85% REF. 19865 Net weight: 90g Case Size: 16 Gift Boxes

GUANAJA 70% REF. 19810 Net weight: 90g Case Size: 16 Gift Boxes

JIVARA 40% REF. 19811 Net weight: 90g Case Size: 16 Gift Boxes

ETS

S

F

GIF.

DISCOVERY 52 Squares of 4 Dark & Milk Grand Cru Chocolates GUANAJA 70% - CARAÏBE 66% TAÏNORI 64% - TANARIVA 33% REF. 10813

# CHOCOLATE TASTING BARS

Step into a world of sophistication and luxury with our wide array of classic chocolate bars. **UNIT WEIGHT: 70G | CASE SIZE: 12 BARS** 