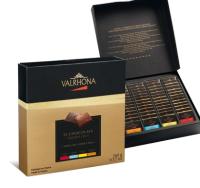

# TASTING GIFT SET

For the consumers who can't pick just one, we offer a collection gift set featuring our range of tasting bars in a mini format.

#### TASTING STICKS COLLECTION GIFT SET

8 Dark & Milk Chocolate Batons GUANAJA 70% - CARAÏBE 66% JIVARA 40% - TANARIVA 33% REF. 20227

Net weight: 160g Case Size: 15 Gift Boxes

Our selection of elegant gifting and tasting boxes offers luxurious chocolates, nuts, and confections perfect for your customers to enjoy for sharing, gifting, or a moment of indulgence.