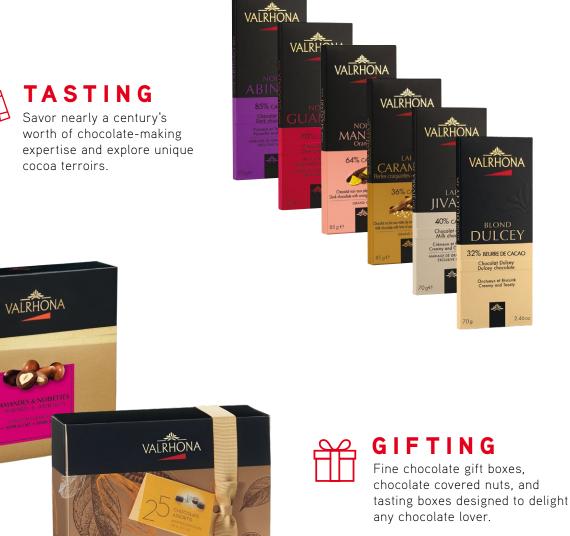

# CHOCOLATE TASTING BARS

Step into a world of sophistication and luxury with our wide array of classic chocolate bars. **UNIT WEIGHT: 70G | CASE SIZE: 12 BARS** 

## **GRAND CRU TASTING GIFTS**

Gift Boxes stocked with Grand Cru chocolate squares perfect for discovering new chocolates, gifting to chocolate lovers, or enjoying a bite of chocolate with an afternoon coffee.

# FINE CHOCOLATE GIFTS

Sophisticated chocolate confections make the perfect indulgent treat for all chocolate lovers.

25 PIECE ASSORTED CHOCOLATE GIFT BOX

Contains 25 fine chocolates of 8 different types. **REF. 26451** 