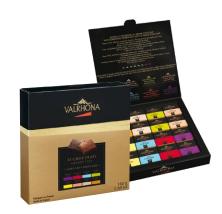

## **GRAND CRU TASTING GIFTS**

Gift Boxes stocked with Grand Cru chocolate squares perfect for discovering new chocolates, gifting to chocolate lovers, or enjoying a bite of chocolate with an afternoon coffee.

ABINAO 85% REF. 19865 Net weight: 90g Case Size: 16 Gift Boxes

GUANAJA 70% REF. 19810 Net weight: 90g Case Size: 16 Gift Boxes

JIVARA 40% REF. 19811 Net weight: 90g Case Size: 16 Gift Boxes

ETS

S

F

GIF.

DISCOVERY 52 Squares of 4 Dark & Milk Grand Cru Chocolates GUANAJA 70% - CARAÏBE 66% TAÏNORI 64% - TANARIVA 33% REF. 10813

Net weight: 260g Case Size: 6 Gift Boxes

32-SQUARE GIFT BOX

32 Squares of of Dark and Milk Grand Cru Chocolates ABINAO 85% - GUANAJA 70% -CARAÏBE 66% - ALPACO 66% -TAÏNORI 64% - MANJARI 64% JIVARA 40% - TANARIVA 33% **REF. 10884** 

Net weight: 160g Case Size: 12 Gift Boxes