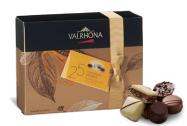

# FINE CHOCOLATE GIFTS

Sophisticated chocolate confections make the perfect indulgent treat for all chocolate lovers.

25 PIECE ASSORTED CHOCOLATE GIFT BOX

Contains 25 fine chocolates of 8 different types. **REF. 26451** 

Net weight: 230g Case Size: 12 Gift Boxes

50 PIECE ASSORTED CHOCOLATE GIFT BOX Contains 50 fine chocolates of 14 different types. REF. 26452

Net weight: 465g Case Size: 8 Gift Boxes

\*Additional lead time of 12-14 weeks may be required for these products.