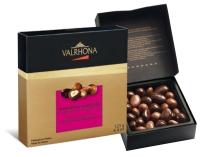

## CHOCOLATE COVERED NUTS

Crunchy and irresistible, these nuts covered in chocolate are perfect bite-sized indulgences for sharing or enjoying alone.

#### ALMONDS & HAZELNUTS IN DARK & MILK CHOCOLATE REF. 19933

Net weight: 250g Case size: 8 gift boxes

ALMONDS & HAZELNUT IN DARK & MILK CHOCOLATE REF. 19935

Net weight: 125g Case Size: 12 gift boxes

ÉQUINOXE® TRI-PACK Almonds & Hazelnuts coated in blond Dulcey, dark & milk chocolates REF. 11336

Net weight: 150g Case Size: 8 triple packs

\*Additional lead time of 8-14 weeks may be required for these products.

Index

| CATEGORY                | RANGE                           | NAME                                              | REF   | NET WEIGHT | CASE SIZE      | ABSOLUTE<br>SHELF LIFE* | GUARANTEED<br>SHELF LIFE |
|-------------------------|---------------------------------|---------------------------------------------------|-------|------------|----------------|-------------------------|--------------------------|
| Chocolate Bars & Sticks | CHOCOLATE<br>TASTING BARS       | ABINAO 85% 70G TASTING BAR                        | 10971 | 70g        | 12 BARS        | 18 months               | 3 months                 |
|                         |                                 | GUANAJA 70% 70G TASTING BAR                       | 10975 | 70g        | 12 BARS        | 18 months               | 3 months                 |
|                         |                                 | JIVARA 40% 70G TASTING BAR                        | 10978 | 70g        | 12 BARS        | 15 months               | 3 months                 |
|                         |                                 | DULCEY 32% 70G TASTING BAR                        | 10889 | 70g        | 12 BARS        | 15 months               | 3 months                 |
|                         | TASTING BARS<br>WITH INCLUSIONS | GUANAJA 70% WITH COCOA NIBS 85G TASTING BAR       | 10893 | 85g        | 10 BARS        | 18 months               | 3 months                 |
|                         |                                 | MANJARI 64% WITH CANDIED ORANGE 85G TASTING BAR   | 10895 | 85g        | 10 BARS        | 18 months               | 3 months                 |
|                         |                                 | JIVARA 40% WITH SPLIT PECANS 85G TASTING BAR      | 10894 | 85g        | 10 BARS        | 15 months               | 3 months                 |
|                         |                                 | CARAMÉLIA 36% WITH CRUNCHY PEARLS 85G TASTING BAR | 10892 | 85g        | 10 BARS        | 15 months               | 3 months                 |
|                         | CHOCOLATE<br>STICKS             | GUANAJA 70% CHOCOLATE STICK                       | 12338 | 20g        | 50 STICKS      | 18 months               | 3 months                 |
|                         |                                 | CARAÏBE 66% CHOCOLATE STICK                       | 12339 | 20g        | 50 STICKS      | 18 months               | 3 months                 |
|                         |                                 | JIVARA 40% CHOCOLATE STICK                        | 12340 | 20g        | 50 STICKS      | 15 months               | 3 months                 |
|                         |                                 | TANARIVA 33% CHOCOLATE STICK                      | 12337 | 20g        | 50 STICKS      | 15 months               | 3 months                 |
|                         | GIFT<br>SET                     | TASTING STICK COLLECTION GIFT SET                 | 20227 | 160g       | 15 GIFT BOXES  | 15 months               | 3 months                 |
| Gifting & Tarting Boxes | GRAND CRU GIFT BOXES            | 18-SQUARE GRAND CRU GIFT BOX ABINAO 85            | 19810 | 90g        | 16 GIFT BOXES  | 14 months               | 3 months                 |
|                         |                                 | 18-SQUARE GRAND CRU GIFT BOX GUANAJA 70%          | 19865 | 90g        | 16 GIFT BOXES  | 14 months               | 3 months                 |
|                         |                                 | 18-SQUARE GRAND CRU GIFT BOX JIVARA 40%           | 19811 | 90g        | 16 GIFT BOXES  | 12 months               | 3 months                 |
|                         |                                 | 52 SQUARE DISCOVERY GIFT BOX                      | 10813 | 260g       | 8 GIFT BOXES   | 12 months               | 3 months                 |
|                         |                                 | 32 SQUARE GIFT BOX                                | 10884 | 160g       | 12 GIFT BOXES  | 12 months               | 3 months                 |
|                         | FINE CHOCOLATE GIFTS            | 25 PIECE ASSORTED CHOCOLATE GIFT BOX              | 26451 | 230g       | 12 BALLOTINS   | 10 months               | 3 months                 |
|                         |                                 | 50 PIECE ASSORTED CHOCOLATE GIFT BOX              | 26452 | 465g       | 8 BALLOTINS    | 10 months               | 3 months                 |
|                         |                                 | ALMONDS & HAZELNUTS IN DARK & MILK CHOCOLATES     | 19933 | 250g       | 8 GIFT BOXES   | 12 months               | 3 months                 |
|                         |                                 | ALMONDS & HAZELNUTS IN DARK & MILK CHOCOLATES     | 19935 | 125g       | 12 GIFT BOXES  | 12 months               | 3 months                 |
|                         |                                 | EQUINOXE® TRI PACK                                | 11336 | 150gr      | 8 TRIPLE PACKS | 10 months               | 3 months                 |