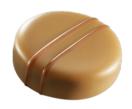

#### **DULCEY PEAR CINNAMON**

Pear ganache filling with a touch of cinnamon. Coated with BLOND DULCEY 32%® with a milk chocolate decoration.

20 bonbons per individually wrapped sleeve

100 bonbons per box