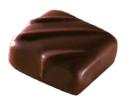

#### **GUANAJA AMER SENSATION**

Guanaja 70% ganache decorated with forked lines. Bitter cacao nib notes.

STORAGE TEMPERATURE WHEN THE INNER SEAL

IS UNOPENED