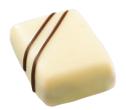

#### GIANDUJA HAZELNUT CRISP

Smooth vanilla ganache on a bed of milky hazelnut gianduja enhanced with pieces of "crêpe dentelle". Coated in white chocolate and decorated with dark chocolate.