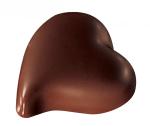

#### DARK MANJARI HEART

Dark chocolate ganache made from Grand Cru MANJARI 64%. Coated in dark chocolate.

Packaging: 2 kg, approx. 11g per piece (approximately 180 bonbons per box)

9318

WHITE

contains nuts