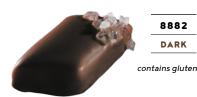

8882

DARK

20170

MILK contains nuts

> contains gluten

#### **GUANAJA AMER SENSATION**

Guanaja 70% ganache decorated with forked lines. Bitter cacao nib notes.

STORAGE TEMPERATURE WHEN THE INNER SEAL

IS UNOPENED