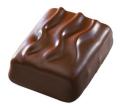

#### **BLACK FOREST**

Grand Cru MANJARI 64% dark chocolate ganache filling with morello cherries. Coated in dark chocolate. Features fruity notes and a hint

20157 **DULCEY** 