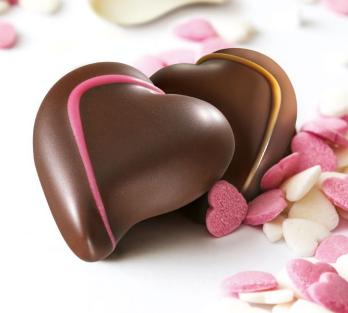

# Heart Bonbons

Perfect for Valentine's Season or special occasions.

10757

contains

#### RASPBERRY DARK HEART

Dark chocolate ganache with raspberry purée. Coated in dark chocolate and decorated with pink decor.

Packaging: 2 kg, approx. 11g per piece (approximately 180 bonbons per box)

9314