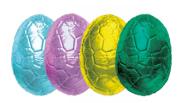

857 DARK &

**4 foil colors** contains nuts

## ASSORTED ALMOND AND HAZELNUT PRALINÉ EGGS

A fine balance between nutty and caramel notes for delicious flavors.

Packaging: 2 kg box of 267 pieces per box Unit weight: 7.5g

9591 DARK

contains nuts