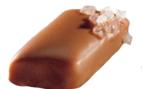

#### MILK CHOCOLATE SALTED CARAMEL

Indulgent salted butter caramel ganache filling. Coated in milk chocolate and decorated with sugar crystals.

8878 WHITE

contains nuts and gluten

#### DARK CHOCOLATE SALTED CARAMEL

Indulgent salted butter caramel ganache filling. Coated in intense dark chocolate and decorated with sugar crystals.