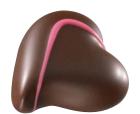

#### RASPBERRY DARK HEART

Dark chocolate ganache with raspberry purée. Coated in dark chocolate and decorated with pink decor.

Packaging: 2 kg, approx. 11g per piece (approximately 180 bonbons per box)

9314