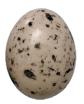

## ALMOND & HAZELNUT PRALINÉ GULL'S EGG

A delicious praliné center with a crispy sugar coating. Coated in dark chocolate and a thin sugar shell. Speckled effect.

Packaging: 2 kg box of 167 pieces per box

## SALTED BUTTER CARAMEL GULL'S EGG

A delicious salted butter caramel center with a crispy sugar coating. Coated in dark chocolate and a thin sugar shell. Speckled effect.

Packaging: 2 kg box of 167 pieces per box