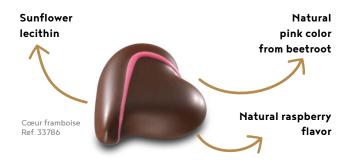

### Even more natural with just as much flavor

Because our corporate mission has always been using good food to make the world a better place, we constantly seek to offer you the best possible products in the most respectful way possible for the environment and the health of the consumer. This is why we have undertaken to reformulate the recipes of our chocolates bonbons, to improve them in order to offer you an indulgent and reasonable range:

- •Sunflower lecithin because we are committed to protecting the environment and offering you sustainable chocolate.
- Natural aromas and ingredients with colorful properties (spirulina extract, safflower, beetroot) to preserve the health of your customers.

#### AN INDULGENT YET REASONABLE CHOCOLATE BONBON

#### RASPBERRY DARK HEART

Dark chocolate ganache with raspberry purée. Coated in dark chocolate and decorated with pink decor.

Packaging: 2 kg, approx. 11g per piece (approximately 180 bonbons per box)

9314