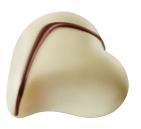

#### **VANILLA WHITE HEART**

Vanilla Ganache. Coated in white chocolate and decorated with dark chocolate.

Packaging: 2 kg, approx. 11g per piece (approximately 180 bonbons per box)

Available from
January 1st to
February 14th.
Available on special
order the rest of
the year.