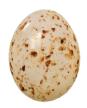

## ALMOND & HAZELNUT PRALINÉ GULL'S EGG

A delicious praliné center with a crispy sugar coating. Coated in dark chocolate and a thin sugar shell. Speckled effect.

Packaging: 2 kg box of 167 pieces per box

## SALTED BUTTER CARAMEL GULL'S EGG

A delicious salted butter caramel center with a crispy sugar coating. Coated in dark chocolate and a thin sugar shell. Speckled effect.

Packaging: 2 kg box of 167 pieces per box