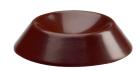

#### "BASE" MOLD FOR MEDIUM MOLDED EGGS

| 18961 | EGG: 13.8 |
|-------|-----------|
|       |           |

18950

EGG: 13.8 IN (35 CM) HEIGHT

EGG: 5.5 IN (14 CM) HEIGHT

18948

BASE MOLD FOR MEDIUM MOLDED EGGS