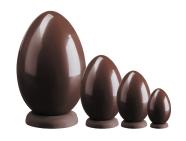

#### "EGG" MOLDS

10845 3.54 IN (9 CM) HEIGHT 1 MOLD/ 2 PRINTS PER MOLD

10846 5.12 IN (13 CM) HEIGHT 1 MOLD/ 2 PRINTS PER MOLD

10847 6.7 IN (17 CM) HEIGHT 1 MOLD/ 1 PRINT PER MOLD

9.45 IN (24 CM) HEIGHT1 MOLD/ 1 PRINT PER MOLD

| ITEM                                                                                                                                                                                                                                                                                                                                                                                                                                                                                                                                                                                                                                                                                                                                                                                                                                                                                                                                                                                                                                                                                                                                                                                                                                                                                                                                                                                                                                                                                                                                                                                                                                                                                                                                                                                                                                                                                                                                                                                                                                                                                                                           | NAME/DESCRIPTION                                                    | SKU   | UNIT PRICE | QUANTITY | TOTAL PRICE |
|--------------------------------------------------------------------------------------------------------------------------------------------------------------------------------------------------------------------------------------------------------------------------------------------------------------------------------------------------------------------------------------------------------------------------------------------------------------------------------------------------------------------------------------------------------------------------------------------------------------------------------------------------------------------------------------------------------------------------------------------------------------------------------------------------------------------------------------------------------------------------------------------------------------------------------------------------------------------------------------------------------------------------------------------------------------------------------------------------------------------------------------------------------------------------------------------------------------------------------------------------------------------------------------------------------------------------------------------------------------------------------------------------------------------------------------------------------------------------------------------------------------------------------------------------------------------------------------------------------------------------------------------------------------------------------------------------------------------------------------------------------------------------------------------------------------------------------------------------------------------------------------------------------------------------------------------------------------------------------------------------------------------------------------------------------------------------------------------------------------------------------|---------------------------------------------------------------------|-------|------------|----------|-------------|
|                                                                                                                                                                                                                                                                                                                                                                                                                                                                                                                                                                                                                                                                                                                                                                                                                                                                                                                                                                                                                                                                                                                                                                                                                                                                                                                                                                                                                                                                                                                                                                                                                                                                                                                                                                                                                                                                                                                                                                                                                                                                                                                                | Geometric Egg Bar Mold -<br>4.72 X 2.76 x .39 in<br>(12 x 7 x 1 cm) | 20458 | \$2.70     |          |             |
|                                                                                                                                                                                                                                                                                                                                                                                                                                                                                                                                                                                                                                                                                                                                                                                                                                                                                                                                                                                                                                                                                                                                                                                                                                                                                                                                                                                                                                                                                                                                                                                                                                                                                                                                                                                                                                                                                                                                                                                                                                                                                                                                | "Half-Egg" Mold - 1.18 in (3 cm)                                    | 3730  | \$3.80     |          |             |
|                                                                                                                                                                                                                                                                                                                                                                                                                                                                                                                                                                                                                                                                                                                                                                                                                                                                                                                                                                                                                                                                                                                                                                                                                                                                                                                                                                                                                                                                                                                                                                                                                                                                                                                                                                                                                                                                                                                                                                                                                                                                                                                                | "Half-Egg" Mold - 1.61 in (4.1 cm)                                  | 3731  | \$3.80     |          |             |
|                                                                                                                                                                                                                                                                                                                                                                                                                                                                                                                                                                                                                                                                                                                                                                                                                                                                                                                                                                                                                                                                                                                                                                                                                                                                                                                                                                                                                                                                                                                                                                                                                                                                                                                                                                                                                                                                                                                                                                                                                                                                                                                                | "Half-Egg" Mold - 1.97 in (5 cm)                                    | 3732  | \$3.80     |          |             |
|                                                                                                                                                                                                                                                                                                                                                                                                                                                                                                                                                                                                                                                                                                                                                                                                                                                                                                                                                                                                                                                                                                                                                                                                                                                                                                                                                                                                                                                                                                                                                                                                                                                                                                                                                                                                                                                                                                                                                                                                                                                                                                                                | "Half-Egg" Mold - 2.95 in (7.5 cm)                                  | 3733  | \$3.80     |          |             |
|                                                                                                                                                                                                                                                                                                                                                                                                                                                                                                                                                                                                                                                                                                                                                                                                                                                                                                                                                                                                                                                                                                                                                                                                                                                                                                                                                                                                                                                                                                                                                                                                                                                                                                                                                                                                                                                                                                                                                                                                                                                                                                                                | "Egg" Mold - 3.54 in (9 cm)                                         | 10845 | \$3.25     |          |             |
|                                                                                                                                                                                                                                                                                                                                                                                                                                                                                                                                                                                                                                                                                                                                                                                                                                                                                                                                                                                                                                                                                                                                                                                                                                                                                                                                                                                                                                                                                                                                                                                                                                                                                                                                                                                                                                                                                                                                                                                                                                                                                                                                | "Egg" Mold - 5.12 in (13 cm)                                        | 10846 | \$4.55     |          |             |
|                                                                                                                                                                                                                                                                                                                                                                                                                                                                                                                                                                                                                                                                                                                                                                                                                                                                                                                                                                                                                                                                                                                                                                                                                                                                                                                                                                                                                                                                                                                                                                                                                                                                                                                                                                                                                                                                                                                                                                                                                                                                                                                                | "Egg" Mold - 6.7 in (17 cm)                                         | 10847 | \$3.74     |          |             |
|                                                                                                                                                                                                                                                                                                                                                                                                                                                                                                                                                                                                                                                                                                                                                                                                                                                                                                                                                                                                                                                                                                                                                                                                                                                                                                                                                                                                                                                                                                                                                                                                                                                                                                                                                                                                                                                                                                                                                                                                                                                                                                                                | "Egg" Mold - 9.45 in (24 cm)                                        | 9903  | \$9.75     |          |             |
| The state of the s | "Vibrato Egg" Mold - 5.5 in (14 cm)                                 | 12818 | \$5.50     |          |             |
|                                                                                                                                                                                                                                                                                                                                                                                                                                                                                                                                                                                                                                                                                                                                                                                                                                                                                                                                                                                                                                                                                                                                                                                                                                                                                                                                                                                                                                                                                                                                                                                                                                                                                                                                                                                                                                                                                                                                                                                                                                                                                                                                | "3 Egg Mold" Collection -<br>2.76 in (7 cm)                         | 18947 | \$5.50     |          |             |
|                                                                                                                                                                                                                                                                                                                                                                                                                                                                                                                                                                                                                                                                                                                                                                                                                                                                                                                                                                                                                                                                                                                                                                                                                                                                                                                                                                                                                                                                                                                                                                                                                                                                                                                                                                                                                                                                                                                                                                                                                                                                                                                                | "Origami Egg" Mold - 13.8 in (35 cm)                                | 18961 | \$15.50    |          |             |
|                                                                                                                                                                                                                                                                                                                                                                                                                                                                                                                                                                                                                                                                                                                                                                                                                                                                                                                                                                                                                                                                                                                                                                                                                                                                                                                                                                                                                                                                                                                                                                                                                                                                                                                                                                                                                                                                                                                                                                                                                                                                                                                                | "Origami Egg" Mold - 5.5 in (14cm)                                  | 18950 | \$7.00     |          |             |