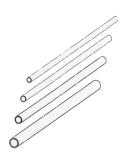

### **TUBES**

3407 TUBE

0.47 IN (1.19 CM)

6960

TUBE 0.59 IN (1.5 CM)

3409

TUBE 0.79 IN (2 CM)

3410

TUBE 1.06 IN (2.7 CM)

3411

STAINLESS STEEL TRUNNION 0.39 IN (1 CM)

3411 0.39

| ITEM                   | NAME/DESCRIPTION                                                                | SKU   | UNIT PRICE | QUANTITY | TOTAL PRICE |
|------------------------|---------------------------------------------------------------------------------|-------|------------|----------|-------------|
|                        | "Easter Bunny" Mold -<br>5.5 in (14 cm)                                         | 11874 | \$6.50     |          |             |
|                        | Large "Strawberry" Mold -<br>3 prints per mold (front & back)<br>2.76 in (7 cm) | 18946 | \$1.99     |          |             |
|                        | Small "Strawberry" mold -<br>8 prints per mold (front & back)<br>1.5 in (4 cm)  | 18949 | \$1.99     |          |             |
|                        | "Base" Mold For Medium Molded Eggs                                              | 18948 | \$5.50     |          |             |
|                        | Small "Owl" Mold - 5.9 in (15 cm)                                               | 9795  | \$7.15     |          |             |
|                        | Large "Owl" Mold - 11.8 in (30 cm)                                              | 9796  | \$13.00    |          |             |
|                        | Small "Squirrel" Mold - 5.9 in (15<br>cm)                                       | 10865 | \$7.50     |          |             |
|                        | Large "Squirrel" Mold - 11.8 in (30<br>cm)                                      | 10880 | \$13.00    |          |             |
|                        | Tube 0.47 in (1.19 cm)                                                          | 3407  | \$6.00     |          |             |
|                        | Tube 0.59 in (1.5 cm)                                                           | 6960  | \$6.00     |          |             |
|                        | Tube 0.79 in (2 cm)                                                             | 3409  | \$6.00     |          |             |
|                        | Tube 1.06 in (2.7 cm)                                                           | 3410  | \$6.50     |          |             |
|                        | Stainless Steel Trunnion 0.39 In (1 cm)                                         | 3411  | \$30.00    |          |             |
| 000                    | "Half-Sphere" Mold - 1.18 in (3 cm)                                             | 3727  | \$9.00     |          |             |
|                        | "Half-Sphere" Mold - 1.89 in (4.8 cm)                                           | 3728  | \$9.00     |          |             |
|                        | "Half-Sphere" Mold - 2.79 in (7.1 cm)                                           | 3729  | \$9.00     |          |             |
| TOTAL WITHOUT SHIPPING |                                                                                 |       |            |          |             |