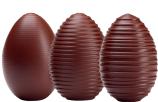

#### "EGG" MOLDS

10845 3.54 IN (9 CM) HEIGHT 1 MOLD/ 2 PRINTS PER MOLD

10846 5.12 IN (13 CM) HEIGHT 1 MOLD/ 2 PRINTS PER MOLD

10847 6.7 IN (17 CM) HEIGHT 1 MOLD/ 1 PRINT PER MOLD

9.45 IN (24 CM) HEIGHT1 MOLD/ 1 PRINT PER MOLD