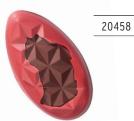

### GEOMETRIC EGG BAR MOLD NEW

EGG: 4.72 IN X 2.76 IN X .39 IN (12 CM X 7 CM X 1 CM)

\*This mold is available exclusively for members of our Cercle V Loyalty Program.

| ITEM                                                                                                                                                                                                                                                                                                                                                                                                                                                                                                                                                                                                                                                                                                                                                                                                                                                                                                                                                                                                                                                                                                                                                                                                                                                                                                                                                                                                                                                                                                                                                                                                                                                                                                                                                                                                                                                                                                                                                                                                                                                                                                                           | NAME/DESCRIPTION                                                    | SKU   | UNIT PRICE | QUANTITY | TOTAL PRICE |
|--------------------------------------------------------------------------------------------------------------------------------------------------------------------------------------------------------------------------------------------------------------------------------------------------------------------------------------------------------------------------------------------------------------------------------------------------------------------------------------------------------------------------------------------------------------------------------------------------------------------------------------------------------------------------------------------------------------------------------------------------------------------------------------------------------------------------------------------------------------------------------------------------------------------------------------------------------------------------------------------------------------------------------------------------------------------------------------------------------------------------------------------------------------------------------------------------------------------------------------------------------------------------------------------------------------------------------------------------------------------------------------------------------------------------------------------------------------------------------------------------------------------------------------------------------------------------------------------------------------------------------------------------------------------------------------------------------------------------------------------------------------------------------------------------------------------------------------------------------------------------------------------------------------------------------------------------------------------------------------------------------------------------------------------------------------------------------------------------------------------------------|---------------------------------------------------------------------|-------|------------|----------|-------------|
|                                                                                                                                                                                                                                                                                                                                                                                                                                                                                                                                                                                                                                                                                                                                                                                                                                                                                                                                                                                                                                                                                                                                                                                                                                                                                                                                                                                                                                                                                                                                                                                                                                                                                                                                                                                                                                                                                                                                                                                                                                                                                                                                | Geometric Egg Bar Mold -<br>4.72 X 2.76 x .39 in<br>(12 x 7 x 1 cm) | 20458 | \$2.70     |          |             |
|                                                                                                                                                                                                                                                                                                                                                                                                                                                                                                                                                                                                                                                                                                                                                                                                                                                                                                                                                                                                                                                                                                                                                                                                                                                                                                                                                                                                                                                                                                                                                                                                                                                                                                                                                                                                                                                                                                                                                                                                                                                                                                                                | "Half-Egg" Mold - 1.18 in (3 cm)                                    | 3730  | \$3.80     |          |             |
|                                                                                                                                                                                                                                                                                                                                                                                                                                                                                                                                                                                                                                                                                                                                                                                                                                                                                                                                                                                                                                                                                                                                                                                                                                                                                                                                                                                                                                                                                                                                                                                                                                                                                                                                                                                                                                                                                                                                                                                                                                                                                                                                | "Half-Egg" Mold - 1.61 in (4.1 cm)                                  | 3731  | \$3.80     |          |             |
|                                                                                                                                                                                                                                                                                                                                                                                                                                                                                                                                                                                                                                                                                                                                                                                                                                                                                                                                                                                                                                                                                                                                                                                                                                                                                                                                                                                                                                                                                                                                                                                                                                                                                                                                                                                                                                                                                                                                                                                                                                                                                                                                | "Half-Egg" Mold - 1.97 in (5 cm)                                    | 3732  | \$3.80     |          |             |
|                                                                                                                                                                                                                                                                                                                                                                                                                                                                                                                                                                                                                                                                                                                                                                                                                                                                                                                                                                                                                                                                                                                                                                                                                                                                                                                                                                                                                                                                                                                                                                                                                                                                                                                                                                                                                                                                                                                                                                                                                                                                                                                                | "Half-Egg" Mold - 2.95 in (7.5 cm)                                  | 3733  | \$3.80     |          |             |
|                                                                                                                                                                                                                                                                                                                                                                                                                                                                                                                                                                                                                                                                                                                                                                                                                                                                                                                                                                                                                                                                                                                                                                                                                                                                                                                                                                                                                                                                                                                                                                                                                                                                                                                                                                                                                                                                                                                                                                                                                                                                                                                                | "Egg" Mold - 3.54 in (9 cm)                                         | 10845 | \$3.25     |          |             |
|                                                                                                                                                                                                                                                                                                                                                                                                                                                                                                                                                                                                                                                                                                                                                                                                                                                                                                                                                                                                                                                                                                                                                                                                                                                                                                                                                                                                                                                                                                                                                                                                                                                                                                                                                                                                                                                                                                                                                                                                                                                                                                                                | "Egg" Mold - 5.12 in (13 cm)                                        | 10846 | \$4.55     |          |             |
|                                                                                                                                                                                                                                                                                                                                                                                                                                                                                                                                                                                                                                                                                                                                                                                                                                                                                                                                                                                                                                                                                                                                                                                                                                                                                                                                                                                                                                                                                                                                                                                                                                                                                                                                                                                                                                                                                                                                                                                                                                                                                                                                | "Egg" Mold - 6.7 in (17 cm)                                         | 10847 | \$3.74     |          |             |
|                                                                                                                                                                                                                                                                                                                                                                                                                                                                                                                                                                                                                                                                                                                                                                                                                                                                                                                                                                                                                                                                                                                                                                                                                                                                                                                                                                                                                                                                                                                                                                                                                                                                                                                                                                                                                                                                                                                                                                                                                                                                                                                                | "Egg" Mold - 9.45 in (24 cm)                                        | 9903  | \$9.75     |          |             |
| The state of the s | "Vibrato Egg" Mold - 5.5 in (14 cm)                                 | 12818 | \$5.50     |          |             |
|                                                                                                                                                                                                                                                                                                                                                                                                                                                                                                                                                                                                                                                                                                                                                                                                                                                                                                                                                                                                                                                                                                                                                                                                                                                                                                                                                                                                                                                                                                                                                                                                                                                                                                                                                                                                                                                                                                                                                                                                                                                                                                                                | "3 Egg Mold" Collection -<br>2.76 in (7 cm)                         | 18947 | \$5.50     |          |             |
|                                                                                                                                                                                                                                                                                                                                                                                                                                                                                                                                                                                                                                                                                                                                                                                                                                                                                                                                                                                                                                                                                                                                                                                                                                                                                                                                                                                                                                                                                                                                                                                                                                                                                                                                                                                                                                                                                                                                                                                                                                                                                                                                | "Origami Egg" Mold - 13.8 in (35 cm)                                | 18961 | \$15.50    |          |             |
|                                                                                                                                                                                                                                                                                                                                                                                                                                                                                                                                                                                                                                                                                                                                                                                                                                                                                                                                                                                                                                                                                                                                                                                                                                                                                                                                                                                                                                                                                                                                                                                                                                                                                                                                                                                                                                                                                                                                                                                                                                                                                                                                | "Origami Egg" Mold - 5.5 in (14cm)                                  | 18950 | \$7.00     |          |             |