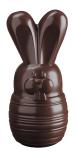

#### "EASTER BUNNY" MOLDS

11874

5.5 IN (14 CM) HEIGHT 1 MOLD/ 2 PRINTS PER MOLD

18949

SMALL: 1.5 IN (4 CM) HEIGHT

18946

LARGE: 2.76 IN (7 CM) HEIGHT