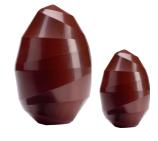

#### "ORIGAMI EGG" MOLDS

#### "BASE" MOLD FOR MEDIUM MOLDED EGGS

| 18961 | EGG: 13.8 |
|-------|-----------|
|       |           |

18950

EGG: 13.8 IN (35 CM) HEIGHT

EGG: 5.5 IN (14 CM) HEIGHT

18948

BASE MOLD FOR MEDIUM MOLDED EGGS