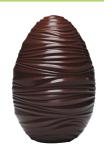

#### "VIBRATO EGG" MOLD

12818

3732

3733

5.51 IN (14 CM) HEIGHT DIMENSIONS OF THE MOLDED EGG: 5.51 X 3.74 IN (140 X 95 MM) 1 MOLD/ 2 PRINTS PER MOLD

| ITEM                                                                                                                                                                                                                                                                                                                                                                                                                                                                                                                                                                                                                                                                                                                                                                                                                                                                                                                                                                                                                                                                                                                                                                                                                                                                                                                                                                                                                                                                                                                                                                                                                                                                                                                                                                                                                                                                                                                                                                                                                                                                                                                           | NAME/DESCRIPTION                                                    | SKU   | UNIT PRICE | QUANTITY | TOTAL PRICE |
|--------------------------------------------------------------------------------------------------------------------------------------------------------------------------------------------------------------------------------------------------------------------------------------------------------------------------------------------------------------------------------------------------------------------------------------------------------------------------------------------------------------------------------------------------------------------------------------------------------------------------------------------------------------------------------------------------------------------------------------------------------------------------------------------------------------------------------------------------------------------------------------------------------------------------------------------------------------------------------------------------------------------------------------------------------------------------------------------------------------------------------------------------------------------------------------------------------------------------------------------------------------------------------------------------------------------------------------------------------------------------------------------------------------------------------------------------------------------------------------------------------------------------------------------------------------------------------------------------------------------------------------------------------------------------------------------------------------------------------------------------------------------------------------------------------------------------------------------------------------------------------------------------------------------------------------------------------------------------------------------------------------------------------------------------------------------------------------------------------------------------------|---------------------------------------------------------------------|-------|------------|----------|-------------|
|                                                                                                                                                                                                                                                                                                                                                                                                                                                                                                                                                                                                                                                                                                                                                                                                                                                                                                                                                                                                                                                                                                                                                                                                                                                                                                                                                                                                                                                                                                                                                                                                                                                                                                                                                                                                                                                                                                                                                                                                                                                                                                                                | Geometric Egg Bar Mold -<br>4.72 X 2.76 x .39 in<br>(12 x 7 x 1 cm) | 20458 | \$2.70     |          |             |
|                                                                                                                                                                                                                                                                                                                                                                                                                                                                                                                                                                                                                                                                                                                                                                                                                                                                                                                                                                                                                                                                                                                                                                                                                                                                                                                                                                                                                                                                                                                                                                                                                                                                                                                                                                                                                                                                                                                                                                                                                                                                                                                                | "Half-Egg" Mold - 1.18 in (3 cm)                                    | 3730  | \$3.80     |          |             |
|                                                                                                                                                                                                                                                                                                                                                                                                                                                                                                                                                                                                                                                                                                                                                                                                                                                                                                                                                                                                                                                                                                                                                                                                                                                                                                                                                                                                                                                                                                                                                                                                                                                                                                                                                                                                                                                                                                                                                                                                                                                                                                                                | "Half-Egg" Mold - 1.61 in (4.1 cm)                                  | 3731  | \$3.80     |          |             |
|                                                                                                                                                                                                                                                                                                                                                                                                                                                                                                                                                                                                                                                                                                                                                                                                                                                                                                                                                                                                                                                                                                                                                                                                                                                                                                                                                                                                                                                                                                                                                                                                                                                                                                                                                                                                                                                                                                                                                                                                                                                                                                                                | "Half-Egg" Mold - 1.97 in (5 cm)                                    | 3732  | \$3.80     |          |             |
|                                                                                                                                                                                                                                                                                                                                                                                                                                                                                                                                                                                                                                                                                                                                                                                                                                                                                                                                                                                                                                                                                                                                                                                                                                                                                                                                                                                                                                                                                                                                                                                                                                                                                                                                                                                                                                                                                                                                                                                                                                                                                                                                | "Half-Egg" Mold - 2.95 in (7.5 cm)                                  | 3733  | \$3.80     |          |             |
|                                                                                                                                                                                                                                                                                                                                                                                                                                                                                                                                                                                                                                                                                                                                                                                                                                                                                                                                                                                                                                                                                                                                                                                                                                                                                                                                                                                                                                                                                                                                                                                                                                                                                                                                                                                                                                                                                                                                                                                                                                                                                                                                | "Egg" Mold - 3.54 in (9 cm)                                         | 10845 | \$3.25     |          |             |
|                                                                                                                                                                                                                                                                                                                                                                                                                                                                                                                                                                                                                                                                                                                                                                                                                                                                                                                                                                                                                                                                                                                                                                                                                                                                                                                                                                                                                                                                                                                                                                                                                                                                                                                                                                                                                                                                                                                                                                                                                                                                                                                                | "Egg" Mold - 5.12 in (13 cm)                                        | 10846 | \$4.55     |          |             |
|                                                                                                                                                                                                                                                                                                                                                                                                                                                                                                                                                                                                                                                                                                                                                                                                                                                                                                                                                                                                                                                                                                                                                                                                                                                                                                                                                                                                                                                                                                                                                                                                                                                                                                                                                                                                                                                                                                                                                                                                                                                                                                                                | "Egg" Mold - 6.7 in (17 cm)                                         | 10847 | \$3.74     |          |             |
|                                                                                                                                                                                                                                                                                                                                                                                                                                                                                                                                                                                                                                                                                                                                                                                                                                                                                                                                                                                                                                                                                                                                                                                                                                                                                                                                                                                                                                                                                                                                                                                                                                                                                                                                                                                                                                                                                                                                                                                                                                                                                                                                | "Egg" Mold - 9.45 in (24 cm)                                        | 9903  | \$9.75     |          |             |
| The state of the s | "Vibrato Egg" Mold - 5.5 in (14 cm)                                 | 12818 | \$5.50     |          |             |
|                                                                                                                                                                                                                                                                                                                                                                                                                                                                                                                                                                                                                                                                                                                                                                                                                                                                                                                                                                                                                                                                                                                                                                                                                                                                                                                                                                                                                                                                                                                                                                                                                                                                                                                                                                                                                                                                                                                                                                                                                                                                                                                                | "3 Egg Mold" Collection -<br>2.76 in (7 cm)                         | 18947 | \$5.50     |          |             |
|                                                                                                                                                                                                                                                                                                                                                                                                                                                                                                                                                                                                                                                                                                                                                                                                                                                                                                                                                                                                                                                                                                                                                                                                                                                                                                                                                                                                                                                                                                                                                                                                                                                                                                                                                                                                                                                                                                                                                                                                                                                                                                                                | "Origami Egg" Mold - 13.8 in (35 cm)                                | 18961 | \$15.50    |          |             |
|                                                                                                                                                                                                                                                                                                                                                                                                                                                                                                                                                                                                                                                                                                                                                                                                                                                                                                                                                                                                                                                                                                                                                                                                                                                                                                                                                                                                                                                                                                                                                                                                                                                                                                                                                                                                                                                                                                                                                                                                                                                                                                                                | "Origami Egg" Mold - 5.5 in (14cm)                                  | 18950 | \$7.00     |          |             |