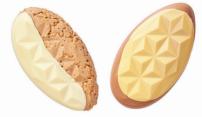

### GEOMETRIC EGG BAR MOLD NEW

EGG: 4.72 IN X 2.76 IN X .39 IN (12 CM X 7 CM X 1 CM)

\*This mold is available exclusively for members of our Cercle V Loyalty Program.

| ITEM                                                                                                                                                                                                                                                                                                                                                                                                                                                                                                                                                                                                                                                                                                                                                                                                                                                                                                                                                                                                                                                                                                                                                                                                                                                                                                                                                                                                                                                                                                                                                                                                                                                                                                                                                                                                                                                                                                                                                                                                                                                                                                                           | NAME/DESCRIPTION                                                    | SKU   | UNIT PRICE | QUANTITY | TOTAL PRICE |
|--------------------------------------------------------------------------------------------------------------------------------------------------------------------------------------------------------------------------------------------------------------------------------------------------------------------------------------------------------------------------------------------------------------------------------------------------------------------------------------------------------------------------------------------------------------------------------------------------------------------------------------------------------------------------------------------------------------------------------------------------------------------------------------------------------------------------------------------------------------------------------------------------------------------------------------------------------------------------------------------------------------------------------------------------------------------------------------------------------------------------------------------------------------------------------------------------------------------------------------------------------------------------------------------------------------------------------------------------------------------------------------------------------------------------------------------------------------------------------------------------------------------------------------------------------------------------------------------------------------------------------------------------------------------------------------------------------------------------------------------------------------------------------------------------------------------------------------------------------------------------------------------------------------------------------------------------------------------------------------------------------------------------------------------------------------------------------------------------------------------------------|---------------------------------------------------------------------|-------|------------|----------|-------------|
|                                                                                                                                                                                                                                                                                                                                                                                                                                                                                                                                                                                                                                                                                                                                                                                                                                                                                                                                                                                                                                                                                                                                                                                                                                                                                                                                                                                                                                                                                                                                                                                                                                                                                                                                                                                                                                                                                                                                                                                                                                                                                                                                | Geometric Egg Bar Mold -<br>4.72 X 2.76 x .39 in<br>(12 x 7 x 1 cm) | 20458 | \$2.70     |          |             |
|                                                                                                                                                                                                                                                                                                                                                                                                                                                                                                                                                                                                                                                                                                                                                                                                                                                                                                                                                                                                                                                                                                                                                                                                                                                                                                                                                                                                                                                                                                                                                                                                                                                                                                                                                                                                                                                                                                                                                                                                                                                                                                                                | "Half-Egg" Mold - 1.18 in (3 cm)                                    | 3730  | \$3.80     |          |             |
|                                                                                                                                                                                                                                                                                                                                                                                                                                                                                                                                                                                                                                                                                                                                                                                                                                                                                                                                                                                                                                                                                                                                                                                                                                                                                                                                                                                                                                                                                                                                                                                                                                                                                                                                                                                                                                                                                                                                                                                                                                                                                                                                | "Half-Egg" Mold - 1.61 in (4.1 cm)                                  | 3731  | \$3.80     |          |             |
|                                                                                                                                                                                                                                                                                                                                                                                                                                                                                                                                                                                                                                                                                                                                                                                                                                                                                                                                                                                                                                                                                                                                                                                                                                                                                                                                                                                                                                                                                                                                                                                                                                                                                                                                                                                                                                                                                                                                                                                                                                                                                                                                | "Half-Egg" Mold - 1.97 in (5 cm)                                    | 3732  | \$3.80     |          |             |
|                                                                                                                                                                                                                                                                                                                                                                                                                                                                                                                                                                                                                                                                                                                                                                                                                                                                                                                                                                                                                                                                                                                                                                                                                                                                                                                                                                                                                                                                                                                                                                                                                                                                                                                                                                                                                                                                                                                                                                                                                                                                                                                                | "Half-Egg" Mold - 2.95 in (7.5 cm)                                  | 3733  | \$3.80     |          |             |
|                                                                                                                                                                                                                                                                                                                                                                                                                                                                                                                                                                                                                                                                                                                                                                                                                                                                                                                                                                                                                                                                                                                                                                                                                                                                                                                                                                                                                                                                                                                                                                                                                                                                                                                                                                                                                                                                                                                                                                                                                                                                                                                                | "Egg" Mold - 3.54 in (9 cm)                                         | 10845 | \$3.25     |          |             |
|                                                                                                                                                                                                                                                                                                                                                                                                                                                                                                                                                                                                                                                                                                                                                                                                                                                                                                                                                                                                                                                                                                                                                                                                                                                                                                                                                                                                                                                                                                                                                                                                                                                                                                                                                                                                                                                                                                                                                                                                                                                                                                                                | "Egg" Mold - 5.12 in (13 cm)                                        | 10846 | \$4.55     |          |             |
|                                                                                                                                                                                                                                                                                                                                                                                                                                                                                                                                                                                                                                                                                                                                                                                                                                                                                                                                                                                                                                                                                                                                                                                                                                                                                                                                                                                                                                                                                                                                                                                                                                                                                                                                                                                                                                                                                                                                                                                                                                                                                                                                | "Egg" Mold - 6.7 in (17 cm)                                         | 10847 | \$3.74     |          |             |
|                                                                                                                                                                                                                                                                                                                                                                                                                                                                                                                                                                                                                                                                                                                                                                                                                                                                                                                                                                                                                                                                                                                                                                                                                                                                                                                                                                                                                                                                                                                                                                                                                                                                                                                                                                                                                                                                                                                                                                                                                                                                                                                                | "Egg" Mold - 9.45 in (24 cm)                                        | 9903  | \$9.75     |          |             |
| The state of the s | "Vibrato Egg" Mold - 5.5 in (14 cm)                                 | 12818 | \$5.50     |          |             |
|                                                                                                                                                                                                                                                                                                                                                                                                                                                                                                                                                                                                                                                                                                                                                                                                                                                                                                                                                                                                                                                                                                                                                                                                                                                                                                                                                                                                                                                                                                                                                                                                                                                                                                                                                                                                                                                                                                                                                                                                                                                                                                                                | "3 Egg Mold" Collection -<br>2.76 in (7 cm)                         | 18947 | \$5.50     |          |             |
|                                                                                                                                                                                                                                                                                                                                                                                                                                                                                                                                                                                                                                                                                                                                                                                                                                                                                                                                                                                                                                                                                                                                                                                                                                                                                                                                                                                                                                                                                                                                                                                                                                                                                                                                                                                                                                                                                                                                                                                                                                                                                                                                | "Origami Egg" Mold - 13.8 in (35 cm)                                | 18961 | \$15.50    |          |             |
|                                                                                                                                                                                                                                                                                                                                                                                                                                                                                                                                                                                                                                                                                                                                                                                                                                                                                                                                                                                                                                                                                                                                                                                                                                                                                                                                                                                                                                                                                                                                                                                                                                                                                                                                                                                                                                                                                                                                                                                                                                                                                                                                | "Origami Egg" Mold - 5.5 in (14cm)                                  | 18950 | \$7.00     |          |             |