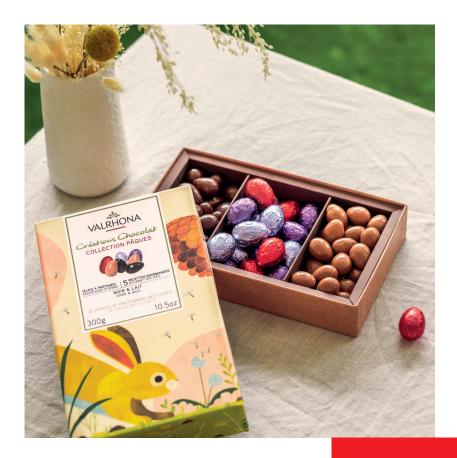

### **EGGS TO SHARE**

Dark & Milk chocolate

300g - €27.50 Recommended retail price Treat yourself and others to a moment's deliciousness with this pretty gift box in Easter colors. Inside you will find an assortment of eggs made with milk chocolate praliné, gianduja-style shortbread pieces and dark chocolate ganache, as well as dark and milk chocolate caramel hearts.