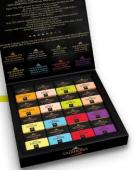

### Grand Cru Collection Gift Box

### 66 SQUARES OF 6 DARK AND MILK GRAND CRU CHOCOLATES

ABINAO 85% - GUANAJA 70% - ALPACO 66% MANJARI 64% - BAHIBÉ 46% - TANARIVA 33%

REF. 10982 *†* Net weight: 330g (11.64oz) Packaging: 6 boxes

|                                                                                            |                                                              | *     |                    |            |             |             |
|--------------------------------------------------------------------------------------------|--------------------------------------------------------------|-------|--------------------|------------|-------------|-------------|
| Range                                                                                      | Name                                                         | Ref.  | Net Weight         | Inner Case | Master Case | Shelf Life* |
|                                                                                            | ABINAO 85%                                                   | 10971 | 70g (2.46oz)       | 12 bars    | 60 bars     | 18 months   |
| Grand Cru<br>Tasting Bars<br>*70g chocolate bars                                           | ARAGUANI 72%                                                 | 10888 | 70g (2.46oz)       | 12 bars    | 60 bars     | 18 months   |
|                                                                                            | GUANAJA 70%                                                  | 10975 | 70g (2.46oz)       | 12 bars    | 60 bars     | 18 months   |
|                                                                                            | ALPACO 66%                                                   | 10973 | 70g (2.46oz)       | 12 bars    | 60 bars     | 18 months   |
|                                                                                            | MANJARI 64%                                                  | 10976 | 70g (2.46oz)       | 12 bars    | 60 bars     | 18 months   |
|                                                                                            | BAHIBÉ 46%                                                   | 10980 | 70g (2.46oz)       | 12 bars    | 60 bars     | 18 months   |
|                                                                                            | JIVARA 40%                                                   | 10978 | 70g (2.46oz)       | 12 bars    | 60 bars     | 15 months   |
|                                                                                            | OPALYS 33%                                                   | 10885 | 70g (2.46oz)       | 12 bars    | 60 bars     | 12 months   |
|                                                                                            | DULCEY 32%                                                   | 10889 | 70g (2.46oz)       | 12 bars    | 60 bars     | 15 months   |
|                                                                                            | Tasting Bar Collection Gift Box (8 assorted chocolate bars)  | 20226 | 560g (19.68oz)     |            | 8 boxes     | 15 months   |
|                                                                                            | GUANAJA 70% with Cacao Nibs                                  | 12338 | 85 g (3 oz)        | 10 bars    | 50 bars     | 18 months   |
| Grand Cru<br>Bars with<br>Inclusions<br>*85g chocolate bars<br>Grand Cru<br>Sticks         | MANJARI 64% with Candied Orange Peel                         | 12339 | 85 g (3 oz)        | 10 bars    | 50 bars     | 18 months   |
|                                                                                            | JIVARA 40% with Split Pecans                                 | 12340 | 85 g (3 oz)        | 10 bars    | 50 bars     | 15 months   |
|                                                                                            | CARAMÉLIA 35% With Crunchy Pearls                            | 12337 | 85 g (3 oz)        | 10 bars    | 50 bars     | 15 months   |
|                                                                                            | Tasting Stick Collection Gift Box                            | 20227 | 160 g (5.68oz)     |            | 15 boxes    | 15 months   |
| *features 20g sticks<br>Grand Cru                                                          | ABINAO 85% 18 Square Gift Box                                | 19865 | 90 g (3.17oz)      | 16 boxes   | 96 boxes    | 14 months   |
| 18 Square<br>Gift Boxes                                                                    | GUANAJA 70% 18 Square Gift Box                               | 19810 | 90 g (3.17oz)      | 16 boxes   | 96 boxes    | 14 months   |
|                                                                                            | JIVARA 40% 18 Square Gift Box                                | 19811 | 90 g (3.17oz)      | 16 boxes   | 96 boxe     | 14 months   |
| *features 5g individually<br>wrapped squares                                               | Grand Cru Squares Selection Gift Box                         | 19955 | 3x90 g (3x 3.17oz) | 5 boxes    | 30 boxes    | 14 months   |
| Grand Cru<br>Chocolates<br>for Baking                                                      | GUANAJA 70% Baking Bar                                       | 10669 | 250g (8.8oz)       | 12 boxes   | 48 boxes    | 16 months   |
|                                                                                            | CARAÏBE 66% Baking Bar                                       | 10666 | 250g (8.8oz)       | 12 boxes   | 48 boxes    | 16 months   |
|                                                                                            | JIVARA 40% Baking Bar                                        | 10667 | 250g (8.8oz)       | 12 boxes   | 48 boxes    | 14 months   |
|                                                                                            | CARAMÉLIA 36% Baking Bar                                     | 10665 | 250g (8.8oz)       | 12 boxes   | 48 boxes    | 14 months   |
|                                                                                            | IVOIRE 35% Baking Bar                                        | 10668 | 250g (8.8oz)       | 12 boxes   | 48 boxes    | 12 months   |
|                                                                                            | DULCEY 32% Baking Bar                                        | 10664 | 250g (8.8oz)       | 12 boxes   | 48 boxes    | 12 months   |
|                                                                                            | 61% Dark Chocolate Baking Block                              | 10679 | 1kg (2.2lb)        |            | 6 blocks    | 16 months   |
|                                                                                            | GUANAJA 70% Baking Bag                                       | 19808 | 1kg (2.2lb)        |            | 9 bags      | 14 months   |
|                                                                                            | CARAÏBE 66% Baking Bag                                       | 19807 | 1kg (2.2lb)        |            | 9 bags      | 14 months   |
|                                                                                            | JIVARA 40% Baking Bag                                        | 19806 | 1kg (2.2lb)        |            | 9 bags      | 12 months   |
|                                                                                            | CARAMÉLIA 36% Baking Bag                                     | 19814 | 1kg (2.2lb)        |            | 9 bags      | 12 months   |
|                                                                                            | DULCEY 32% Baking Bag                                        | 19809 | 1kg (2.2lb)        |            | 9 bags      | 12 months   |
|                                                                                            | IVOIRE 35% Baking Bag                                        | 19805 | 1kg (2.2lb)        |            | 9 bags      | 12 months   |
|                                                                                            | COCOA POWDER                                                 | 10671 | 250g (8.8oz)       |            | 8 boxes     | 24 months   |
|                                                                                            | COCOA NIBS                                                   | 20117 | 1kg (2.2lb)        |            | 9 bags      | 12 months   |
| Fine                                                                                       | Small Gift Box of Assorted Chocolates (25 Fine Chocolates)   | 26451 | 230g (8.11oz)      |            | 12 boxes    | 10 months   |
| Chocolate<br>Gift Boxes<br>*Special order<br>**Available in Seasonal<br>packaging Sept-Jan | Medium Gift Box of Assorted Chocolates (37 Fine Chocolates)  | 26450 | 345g (12.17oz)     |            | 12 boxes    | 10 months   |
|                                                                                            | Large Gift Box of Assorted Chocolates (50 Fine Chocolates)   | 26452 | 465g (16.40oz)     |            | 8 boxes     | 10 months   |
|                                                                                            | Orangettes (Dark Chocolate Covered Orange Peel)              | 26449 | 130g (4.58oz)      |            | 12 boxes    | 10 months   |
|                                                                                            | Gift Box of 16 Fine Dark Chocolates                          | 20224 | 160g (5.68 oz)     |            | 8 boxes     | 10 months   |
|                                                                                            | Gift Box of 16 Fine Dark & Milk Chocolates                   | 20225 | 150 g (5.29 oz)    |            | 8 boxes     | 10 months   |
| Equinoxe<br>Gift Boxes<br>*Special order                                                   | The Collection Gift Box (Almonds, Hazelnuts, Candied Orange) | 11147 | 250g (8.8oz)       |            | 8 boxes     | 9 months    |
|                                                                                            | EQUINOXE Dark Gift Box (Almonds & Hazelnuts)                 | 11144 | 250g (8.8oz)       |            | 8 boxes     | 12 months   |
|                                                                                            | EQUINOXE GIANDUJA Gift Box (Almonds & Hazelnuts)             | 11148 | 250g (8.8oz)       |            | 8 boxes     | 12 months   |
|                                                                                            | EQUINOXE Dark & Milk Gift Box (Almonds & Hazelnuts)          | 19933 | 250g (8.8oz)       |            | 8 boxes     | 12 months   |
|                                                                                            | EQUINOXE DULCEY & Milk Gift Box (Almonds & Hazelnuts)        | 11145 | 250g (8.8oz)       |            | 8 boxes     | 10 months   |
|                                                                                            | EQUINOXE Dark & Milk Gift Box (Almonds & Hazelnuts)          | 19935 | 125g (4.4oz)       |            | 12 boxes    | 12 months   |
| Grand Cru<br>Gift Boxes<br>*Special order                                                  | 52 Square Discovery Gift Box                                 | 10813 | 260g (9.17oz)      |            | 8 boxes     | 12 months   |
|                                                                                            | 52 Square Intense Gift Box                                   | 10811 | 260g (9.17oz)      |            | 8 boxes     | 14 months   |
|                                                                                            | 52 Square Single Origin Gift Box                             | 10812 | 260g (9.17oz)      |            | 8 boxes     | 14 months   |
|                                                                                            | 32 Square Grand Cru Gift Box                                 | 10884 | 160g (5.68 oz)     |            | 12 boxes    | 12 months   |
|                                                                                            | 66 Square Grand Cru Collection Gift Box                      | 10882 | 330g (11.64oz)     |            | 6 boxes     | 14 months   |