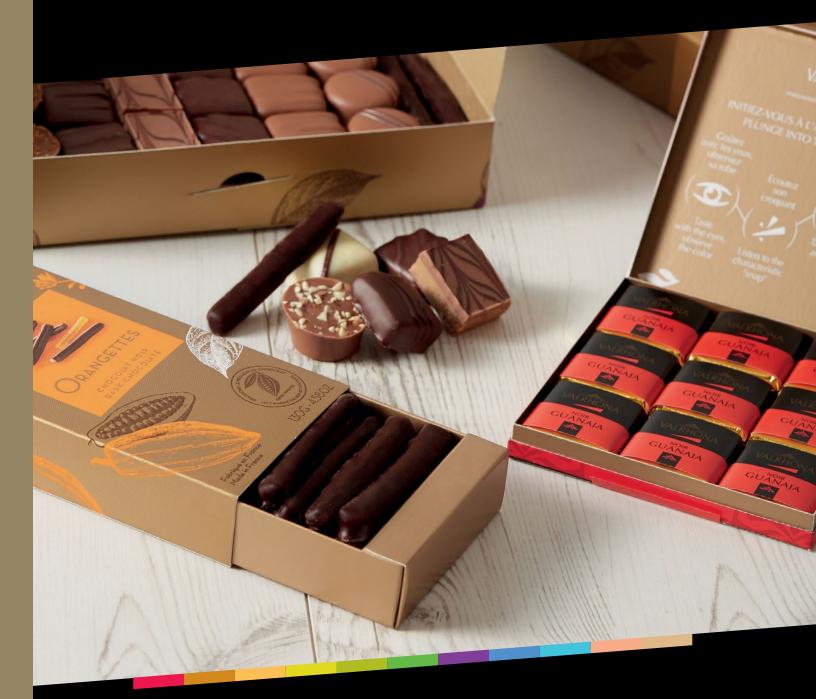

# Gift Boxes

Savor nearly a century's worth of chocolate expertise. Made using traditional methods and decorated by hand in the original style, these fine chocolates will help you discover a wide array of intense, balanced flavors satisfying everyone's taste.

### Fine Chocolate Gift Boxes

Created with the environment in mind, these "eco-designed" gift boxes are made of recycled materials, are recyclable, and reduce cardboard use by 40%.

#### BOX OF ORANGETTES

Candied orange peel slices coated in dark chocolate.

### The Collection Gift Box

Fine Chocolate

An indulgent assortment of candied orange, almonds and hazelnuts coated in dark, milk and blond chocolates.