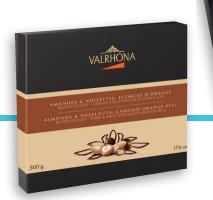

### The Collection Gift Box

Fine Chocolate

An indulgent assortment of candied orange, almonds and hazelnuts coated in dark, milk and blond chocolates.

#### COLLECTION GIFT BOX

REF. 11147 + \*Contains gluten and nuts

#### Net weight: 250 g (8.8 oz)

Packaging: 8 Boxes