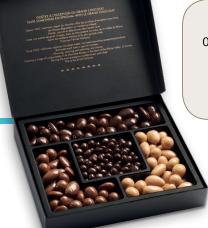

### Boxes for Sharing

Luxury Grand Cru Chocolates combined with premium nuts for crunchy textures. Features only the best Valencia Almonds from Spain and Roman Hazelnuts from Italy.

EQUINOXE DARK GIFT BOX Almonds & Hazelnuts in Dark Grand Cru Chocolate

REF. 11144 + \*Contains gluten and nuts

EQUINOXE GIANDUJA **GIFT BOX** Almonds & Hazelnuts in Gianduja-style Hazelnut Milk Chocolate

REF. 11148 + \*Contains gluten and nuts

EQUINOXE DULCEY & MILK GIFT BOX Almonds & Hazelnuts coated in DULCEY 32% Blond Chocolate and Grand Cru Milk Chocolates

\*Contains gluten and nuts

Net weight: 250 g (8.8 oz)

REF. 11145 +

Packaging: 8 Boxes

EQUINOXE DARK & MILK GIFT BOX Almonds & Hazelnuts in Dark & Milk

Grand Cru Chocolates REF. 19935 \*Contains gluten and nuts