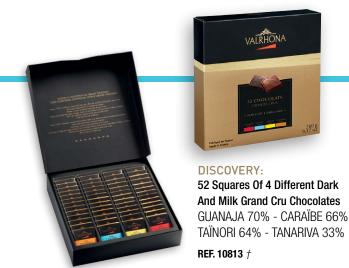

# Grand Cru Chocolate Gift Boxes

Gift boxes stocked with Grand Cru individually wrapped 5g squares to delight every taste.

### 52 Square Gift Boxes

INTENSE: 52 Squares Of 2 Intensely Dark Grand Cru Chocolates ABINAO 85% - GUANAJA 70%

REF. 10811 *†* 

Net weight: 260g (9.17oz) Packaging: 8 boxes

SINGLE ORIGIN: 52 Squares Of 3 Dark Grand Cru Chocolates ALPACO 66% - TAÏNORI 64% -MANJARI 64%

REF. 10812 /