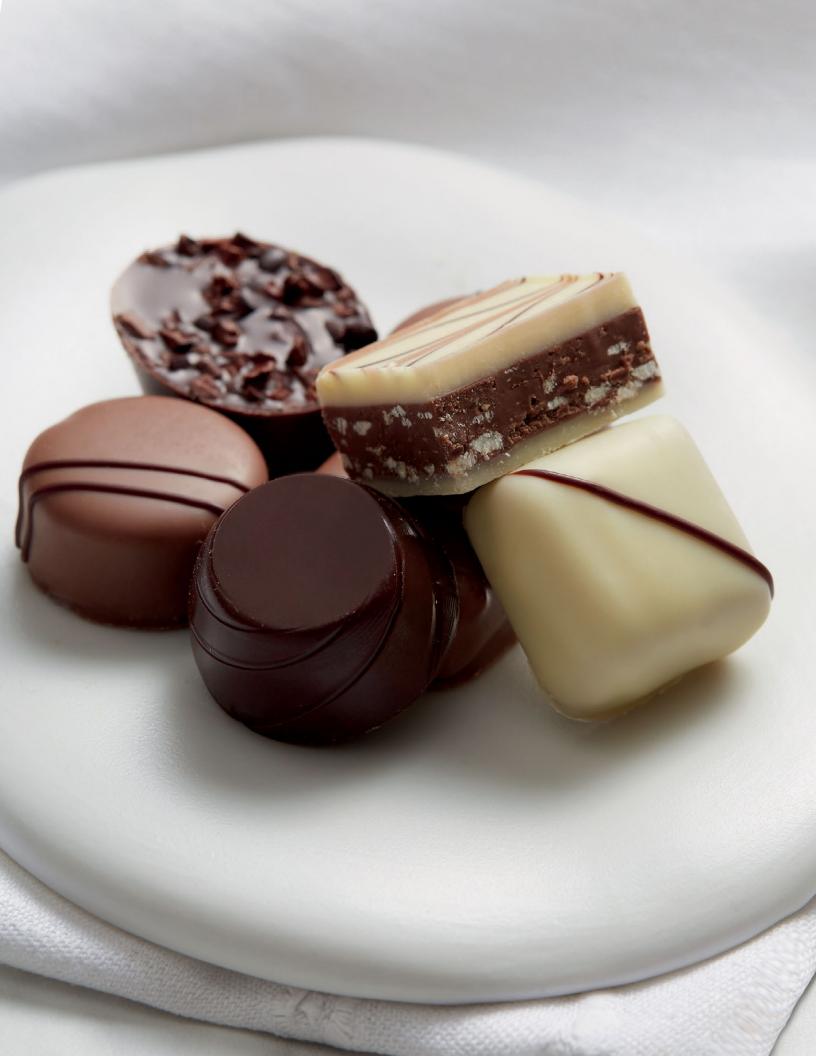

# Gift Boxes

Savor nearly a century's worth of chocolate expertise. Made using traditional methods and decorated by hand in the original style, these fine chocolates will help you discover a wide array of intense, balanced flavors satisfying everyone's taste.

### Fine Chocolate Gift Boxes

Created with the environment in mind, these "eco-designed" gift boxes are made of recycled materials, are recyclable, and reduce cardboard use by 40%.

#### SMALL GIFT BOX OF ASSORTED CHOCOLATES 25 fine chocolates of 8

different types.

Net weight: 230 g (8.11oz) Packaging: 12 boxes\*

MEDIUM GIFT BOX OF ASSORTED CHOCOLATES 37 fine chocolates of 13 different types.

REF. 26450 Net weight: 345 g (12.17 oz) Packaging: 12 boxes\*

#### LARGE GIFT BOX OF

ASSORTED CHOCOLATES 50 fine chocolates of 14 different types.

REF. 26452 Net weight: 465 g (16.40 oz) Packaging: 8 boxes\*