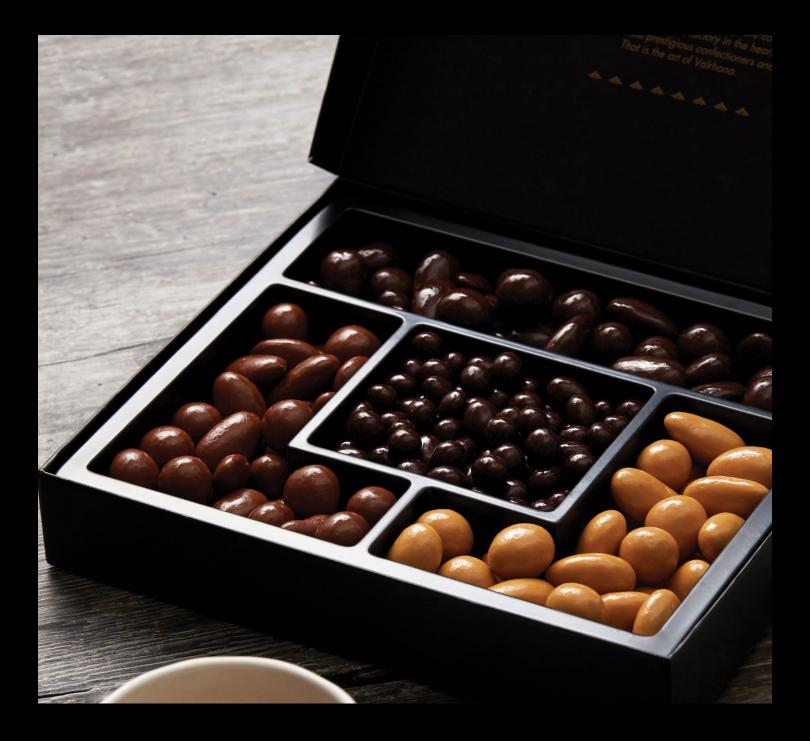

### Equinoxe

### The Collection Gift Box

Fine Chocolate

An indulgent assortment of candied orange, almonds and hazelnuts coated in dark, milk and blond chocolates.

#### COLLECTION GIFT BOX

REF. 11147 + \*Contains gluten and nuts

#### Net weight: 250 g (8.8 oz)

Packaging: 8 Boxes

### Boxes for Sharing

Luxury Grand Cru Chocolates combined with premium nuts for crunchy textures. Features only the best Valencia Almonds from Spain and Roman Hazelnuts from Italy.

EQUINOXE DARK GIFT BOX Almonds & Hazelnuts in Dark Grand Cru Chocolate

REF. 11144 + \*Contains gluten and nuts

EQUINOXE GIANDUJA **GIFT BOX** Almonds & Hazelnuts in Gianduja-style Hazelnut Milk Chocolate

REF. 11148 + \*Contains gluten and nuts

EQUINOXE DULCEY & MILK GIFT BOX Almonds & Hazelnuts coated in DULCEY 32% Blond Chocolate and Grand Cru Milk Chocolates

\*Contains gluten and nuts

Net weight: 250 g (8.8 oz)

REF. 11145 +

Packaging: 8 Boxes

EQUINOXE DARK & MILK GIFT BOX Almonds & Hazelnuts in Dark & Milk

Grand Cru Chocolates REF. 19935 \*Contains gluten and nuts

Net weight: 125 g (4.4 oz)

EQUINOXE DARK & MILK GIFT BOX Almonds & Hazelnuts in Dark & Milk Grand Cru Chocolates

REF. 19933 \*Contains gluten and nuts

\*\* Equinoxe Gift Boxes are only available through special order.