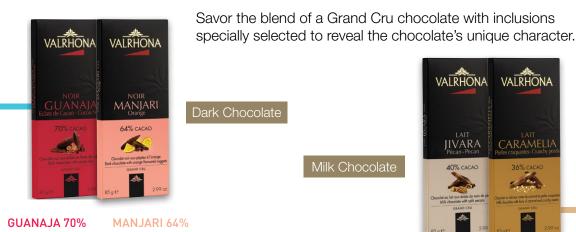

# Grand Cru Bars with Inclusions

With Cocoa Nibs REF. 10893

With Candied Orange Peel REF. 10895

**JIVARA 40%** With Split Pecans REF. 10894

CARAMÉLIA 36% With Crunchy Pearls REF. 10892

Net weight: 85 g (3oz)

Packaging: 10 Bars