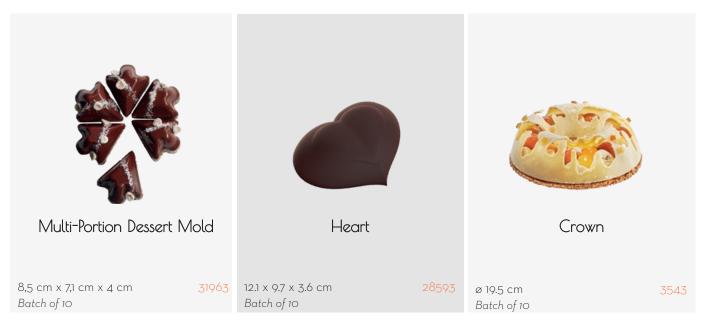

| 4770 | Small: 54 x 6 x 4.5 cm<br>Large: 54 x 8.5 x 7 cm | 2589<br>2399 | 54 x 8.5 x 7 cm | 10663 |
|                                              |      |                                                  |              |                 |       |
| 😣 Sketch                                     |      | 😣 Bamboo                                         |              |                 |       |
| 54 x 8.5 x 7 cm                              | 2588 | 54 x 8.5 x 7 cm                                  | 2400         |                 |       |
| All Yule Log Molds are sold in batches of 10 |      |                                                  |              |                 |       |

😢 Items discontinued once out of stock



Cascade



Sketch



Sparkles







Bamboo



#### DESSERTS





Multi-Portion Dessert Mold



Heart







## MOLDED PRODUCTS

| Box of 3 eggs 7 cm**                                                                                                  | Easter molding box                         |                | Easter Molded Products -                                                                   | 14 cm             |
|-----------------------------------------------------------------------------------------------------------------------|--------------------------------------------|----------------|--------------------------------------------------------------------------------------------|-------------------|
| 16,5 x 5,5 x 7,5 cm 48993<br>Batch of 10                                                                              | Batch of 50