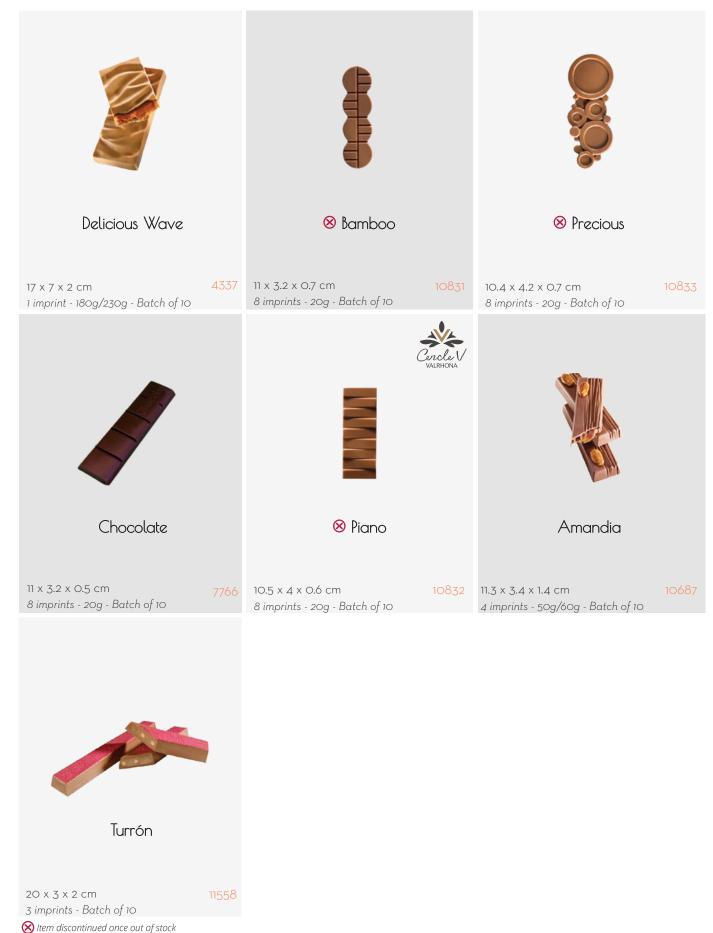

#### FRUIT

|                | Cocoa Pod                                                                                           |                                                                                                                                                                                                                                                                                                                                                                                                                                                                                                                                                                                                                                                                                                                                                                                                                                                                                                                                                                                                                                                                                                                                                                                                                                                                                                                                                                                                                                                                                                                                                                                                                                                                                                                                                                                                                                                                                                                                                                                                                                                      |                                                                                                                                                                                                                                                                                                                                                                                                                                                                                                                                                                                   |                                                                                                                                                                                                                                                                                                                                                                                                                                                                                                                                                                                                                                                                                                                                                                                                                                                                                                                                                                                                                                                                                                                                                                                                                                                                                                                                                                                                                                                                                                                                                                                                                                                                                                                                                                                                                                                                                                                                                                                                                                                                                                                  |
|----------------|-----------------------------------------------------------------------------------------------------|------------------------------------------------------------------------------------------------------------------------------------------------------------------------------------------------------------------------------------------------------------------------------------------------------------------------------------------------------------------------------------------------------------------------------------------------------------------------------------------------------------------------------------------------------------------------------------------------------------------------------------------------------------------------------------------------------------------------------------------------------------------------------------------------------------------------------------------------------------------------------------------------------------------------------------------------------------------------------------------------------------------------------------------------------------------------------------------------------------------------------------------------------------------------------------------------------------------------------------------------------------------------------------------------------------------------------------------------------------------------------------------------------------------------------------------------------------------------------------------------------------------------------------------------------------------------------------------------------------------------------------------------------------------------------------------------------------------------------------------------------------------------------------------------------------------------------------------------------------------------------------------------------------------------------------------------------------------------------------------------------------------------------------------------------|-----------------------------------------------------------------------------------------------------------------------------------------------------------------------------------------------------------------------------------------------------------------------------------------------------------------------------------------------------------------------------------------------------------------------------------------------------------------------------------------------------------------------------------------------------------------------------------|------------------------------------------------------------------------------------------------------------------------------------------------------------------------------------------------------------------------------------------------------------------------------------------------------------------------------------------------------------------------------------------------------------------------------------------------------------------------------------------------------------------------------------------------------------------------------------------------------------------------------------------------------------------------------------------------------------------------------------------------------------------------------------------------------------------------------------------------------------------------------------------------------------------------------------------------------------------------------------------------------------------------------------------------------------------------------------------------------------------------------------------------------------------------------------------------------------------------------------------------------------------------------------------------------------------------------------------------------------------------------------------------------------------------------------------------------------------------------------------------------------------------------------------------------------------------------------------------------------------------------------------------------------------------------------------------------------------------------------------------------------------------------------------------------------------------------------------------------------------------------------------------------------------------------------------------------------------------------------------------------------------------------------------------------------------------------------------------------------------|
| 18949<br>18946 | Small - 13.5 x 7 cm<br>2 imprints - Batch of 10<br>Medium - 16 x 8.5 cm<br>2 imprints - Batch of 10 | 10842<br>10841                                                                                                                                                                                                                                                                                                                                                                                                                                                                                                                                                                                                                                                                                                                                                                                                                                                                                                                                                                                                                                                                                                                                                                                                                                                                                                                                                                                                                                                                                                                                                                                                                                                                                                                                                                                                                                                                                                                                                                                                                                       |                                                                                                                                                                                                                                                                                                                                                                                                                                                                                                                                                                                   |                                                                                                                                                                                                                                                                                                                                                                                                                                                                                                                                                                                                                                                                                                                                                                                                                                                                                                                                                                                                                                                                                                                                                                                                                                                                                                                                                                                                                                                                                                                                                                                                                                                                                                                                                                                                                                                                                                                                                                                                                                                                                                                  |
|                | bars & batc                                                                                         | NS                                                                                                                                                                                                                                                                                                                                                                                                                                                                                                                                                                                                                                                                                                                                                                                                                                                                                                                                                                                                                                                                                                                                                                                                                                                                                                                                                                                                                                                                                                                                                                                                                                                                                                                                                                                                                                                                                                                                                                                                                                                   |                                                                                                                                                                                                                                                                                                                                                                                                                                                                                                                                                                                   |                                                                                                                                                                                                                                                                                                                                                                                                                                                                                                                                                                                                                                                                                                                                                                                                                                                                                                                                                                                                                                                                                                                                                                                                                                                                                                                                                                                                                                                                                                                                                                                                                                                                                                                                                                                                                                                                                                                                                                                                                                                                                                                  |
| ar             | Diano                                                                                               | Cencle V<br>VALRHONA                                                                                                                                                                                                                                                                                                                                                                                                                                                                                                                                                                                                                                                                                                                                                                                                                                                                                                                                                                                                                                                                                                                                                                                                                                                                                                                                                                                                                                                                                                                                                                                                                                                                                                                                                                                                                                                                                                                                                                                                                                 | [pkg                                                                                                                                                                                                                                                                                                                                                                                                                                                                                                                                                                              |                                                                                                                                                                                                                                                                                                                                                                                                                                                                                                                                                                                                                                                                                                                                                                                                                                                                                                                                                                                                                                                                                                                                                                                                                                                                                                                                                                                                                                                                                                                                                                                                                                                                                                                                                                                                                                                                                                                                                                                                                                                                                                                  |
| 47535          | голо<br>15.5 x 7.5 x 0.9 cm                                                                         | 10849                                                                                                                                                                                                                                                                                                                                                                                                                                                                                                                                                                                                                                                                                                                                                                                                                                                                                                                                                                                                                                                                                                                                                                                                                                                                                                                                                                                                                                                                                                                                                                                                                                                                                                                                                                                                                                                                                                                                                                                                                                                | 10 x 10 x 0.9 cm                                                                                                                                                                                                                                                                                                                                                                                                                                                                                                                                                                  | 10848                                                                                                                                                                                                                                                                                                                                                                                                                                                                                                                                                                                                                                                                                                                                                                                                                                                                                                                                                                                                                                                                                                                                                                                                                                                                                                                                                                                                                                                                                                                                                                                                                                                                                                                                                                                                                                                                                                                                                                                                                                                                                                            |
|                | 1 imprint - 100g - Batch of 10                                                                      |                                                                                                                                                                                                                                                                                                                                                                                                                                                                                                                                                                                                                                                                                                                                                                                                                                                                                                                                                                                                                                                                                                                                                                                                                                                                                                                                                                                                                                                                                                                                                                                                                                                                                                                                                                                                                                                                                                                                                                                                                                                      | Chocolate                                                                                                                                                                                                                                                                                                                                                                                                                                                                                                                                                                         |                                                                                                                                                                                                                                                                                                                                                                                                                                                                                                                                                                                                                                                                                                                                                                                                                                                                                                                                                                                                                                                                                                                                                                                                                                                                                                                                                                                                                                                                                                                                                                                                                                                                                                                                                                                                                                                                                                                                                                                                                                                                                                                  |
| 10850          | 17 x 7 x 1 cm                                                                                       | 4911                                                                                                                                                                                                                                                                                                                                                                                                                                                                                                                                                                                                                                                                                                                                                                                                                                                                                                                                                                                                                                                                                                                                                                                                                                                                                                                                                                                                                                                                                                                                                                                                                                                                                                                                                                                                                                                                                                                                                                                                                                                 | 15.5 x 7.5 x 0.8 cm                                                                                                                                                                                                                                                                                                                                                                                                                                                                                                                                                               | 7765                                                                                                                                                                                                                                                                                                                                                                                                                                                                                                                                                                                                                                                                                                                                                                                                                                                                                                                                                                                                                                                                                                                                                                                                                                                                                                                                                                                                                                                                                                                                                                                                                                                                                                                                                                                                                                                                                                                                                                                                                                                                                                             |
| 20458          | 2 imprints * 100g * Daten of 10                                                                     |                                                                                                                                                                                                                                                                                                                                                                                                                                                                                                                                                                                                                                                                                                                                                                                                                                                                                                                                                                                                                                                                                                                                                                                                                                                                                                                                                                                                                                                                                                                                                                                                                                                                                                                                                                                                                                                                                                                                                                                                                                                      | 2 amprants - 100g - Datch of 10                                                                                                                                                                                                                                                                                                                                                                                                                                                                                                                                                   |                                                                                                                                                                                                                                                                                                                                                                                                                                                                                                                                                                                                                                                                                                                                                                                                                                                                                                                                                                                                                                                                                                                                                                                                                                                                                                                                                                                                                                                                                                                                                                                                                                                                                                                                                                                                                                                                                                                                                                                                                                                                                                                  |
|                | 18946<br>ar<br>47535                                                                                | 18949<br>18946Small - 13.5 x 7 cm<br>2 imprints - Batch of 10<br>Medium - 16 x 8.5 cm<br>2 imprints - Batch of 10BARS & C BATCOCarImage: Constraint of the second seco | 18949       Small - 13.5 x 7 cm 2 imprints - Batch of 10 Medium - 16 x 8.5 cm 2 10841         18946       Imprints - Batch of 10         BARS Er BATONS         Imprints - Batch of 10         Imprints - Statch of 10         Imprints - Statch of 10         Imprints - Statch of 10         Imprints - 100g - Batch of 10 | <ul> <li>18940</li> <li>Small - 13.5 x 7 cm Medium - 16 x 8.5 cm 10842</li> <li>18940</li> <li>Bears E BATONS</li> <li>BARS E BATONS</li> <li>Constant - 100 - 100 - 100 - 100 - 100 - 100 - 100 - 100 - 100 - 100 - 100 - 100 - 100 - 100 - 100 - 100 - 100 - 100 - 100 - 100 - 100 - 100 - 100 - 100 - 100 - 100 - 100 - 100 - 100 - 100 - 100 - 100 - 100 - 100 - 100 - 100 - 100 - 100 - 100 - 100 - 100 - 100 - 100 - 100 - 100 - 100 - 100 - 100 - 100 - 100 - 100 - 100 - 100 - 100 - 100 - 100 - 100 - 100 - 100 - 100 - 100 - 100 - 100 - 100 - 100 - 100 - 100 - 100 - 100 - 100 - 100 - 100 - 100 - 100 - 100 - 100 - 100 - 100 - 100 - 100 - 100 - 100 - 100 - 100 - 100 - 100 - 100 - 100 - 100 - 100 - 100 - 100 - 100 - 100 - 100 - 100 - 100 - 100 - 100 - 100 - 100 - 100 - 100 - 100 - 100 - 100 - 100 - 100 - 100 - 100 - 100 - 100 - 100 - 100 - 100 - 100 - 100 - 100 - 100 - 100 - 100 - 100 - 100 - 100 - 100 - 100 - 100 - 100 - 100 - 100 - 100 - 100 - 100 - 100 - 100 - 100 - 100 - 100 - 100 - 100 - 100 - 100 - 100 - 100 - 100 - 100 - 100 - 100 - 100 - 100 - 100 - 100 - 100 - 100 - 100 - 100 - 100 - 100 - 100 - 100 - 100 - 100 - 100 - 100 - 100 - 100 - 100 - 100 - 100 - 100 - 100 - 100 - 100 - 100 - 100 - 100 - 100 - 100 - 100 - 100 - 100 - 100 - 100 - 100 - 100 - 100 - 100 - 100 - 100 - 100 - 100 - 100 - 100 - 100 - 100 - 100 - 100 - 100 - 100 - 100 - 100 - 100 - 100 - 100 - 100 - 100 - 100 - 100 - 100 - 100 - 100 - 100 - 100 - 100 - 100 - 100 - 100 - 100 - 100 - 100 - 100 - 100 - 100 - 100 - 100 - 100 - 100 - 100 - 100 - 100 - 100 - 100 - 100 - 100 - 100 - 100 - 100 - 100 - 100 - 100 - 100 - 100 - 100 - 100 - 100 - 100 - 100 - 100 - 100 - 100 - 100 - 100 - 100 - 100 - 100 - 100 - 100 - 100 - 100 - 100 - 100 - 100 - 100 - 100 - 100 - 100 - 100 - 100 - 100 - 100 - 100 - 100 - 100 - 100 - 100 - 100 - 100 - 100 - 100 - 100 - 100 - 100 - 100 - 100 - 100 - 100 - 100 - 100 - 100 - 100 - 100 - 100 - 100 - 100 - 100 - 100 - 100 - 100 - 100 - 100 - 100 - 100 - 100 - 100 - 100 - 100 - 100 - 100 - 100 - 100 - 100 - 100</li></ul> |

## BARS & BATONS

| Lettre P                                           |      | Lettre S                                              |       | Lettre A                                             |       |
|----------------------------------------------------|------|-------------------------------------------------------|-------|------------------------------------------------------|-------|
| 24.2 x 15.9 x 0.2 cm 18<br>1 imprint - Batch of 10 | 3923 | 24.2 x 15.9 x 0.2 cm<br>1 imprint - Batch of 10       | 18937 | 24.2 x 15.9 x 0.2 cm<br>1 imprint - Batch of 10      | 18938 |
|                                                    |      |                                                       |       |                                                      | •     |
| Lettre M                                           |      | Lettre J                                              |       | Lettre R                                             |       |
| 24.2 x 15.9 x 0.2 cm<br>1 imprint - Batch of 10    | 8939 | 24.2 x 15.9 x 0.2 cm<br>1 imprint - Batch of 10       | 20199 | 24.2 x 15.9 x 0.2 cm<br>1 imprint - Batch of 10      | 20200 |
|                                                    |      |                                                       |       |                                                      |       |
| Textured Turrón                                    |      | Snowflake                                             |       | Delicious Slab                                       |       |
| 20 x 3 x 2 cm 27<br>3 imprints - Batch of 10       | 7672 | Height: 1.2 cm<br>1 imprint - 200g/250g - Batch of 10 | 10844 | 17 x 7 x 2 cm<br>1 imprint - 180g/230g - Batch of 10 | 4336  |

## BARS & BATONS