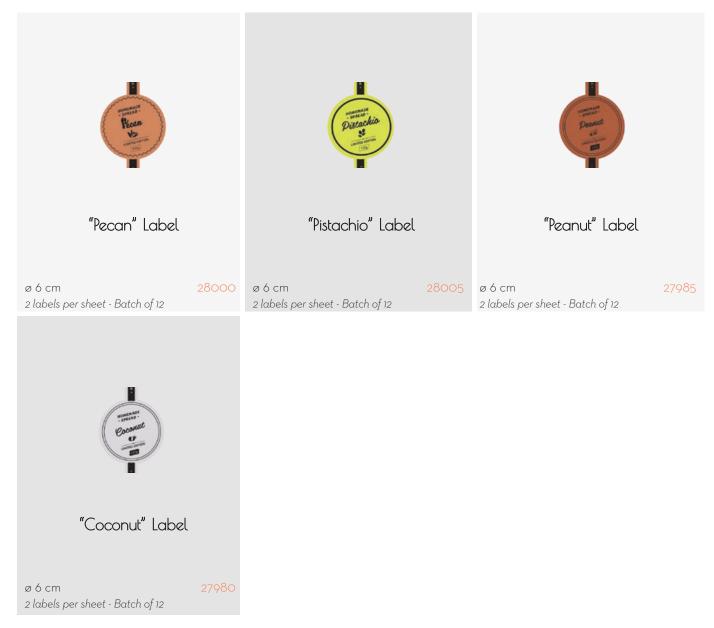

62

 6 Chocolate Bonbons - Batch of 10
 136

 Medium - 16.7 x 9.8 x 2 cm
 136

 10 Chocolate Bonbons - Batch of 10
 136



BBC Pop

 Small - 9.4 x 9.4 x 1.55 cm
 12

 4 Chocolate Bonbons - Batch of 10
 12

 Large - 15.2 x 15.2 x 1.55 cm
 12

 16 Chocolate Bonbons - Batch of 10
 12

12409 12488 6



Black Tray

22 x 6 x 3 cm 6 Truffles or 12 Chocolate Bonbons - 13623 Batch of 10



Gold Tray

20.5 x 3.3 x 2.5 cm 10 6 Chocolate Bonbons - Batch of 50 Small - 4.2 x 3.6 x 1.7 cm 2 pieces - Batch of 10

Secrets Gift Box



Secrets Gift Box

| 1 | Medium - 7.1 x 6.3 x 1.7 cm | 149 |
|---|-----------------------------|-----|
|   | 6 pieces - Batch of 10      |     |

## CHOCOLATE BONBONS & BOUCHÉES



Secrets Gift Box

Large - 14 x 12.5 x 1.7 cm 24 pieces - Batch of 10

#### BARS



#### SPREADS







STORE



#### STORE



<sup>()</sup> Made from recycled materials

🛞 Item discontinued once out of stock

*Ø* New model to come out at the end of stock

## LABORATORY KITCHEN

| VALEHONA<br>Mixing Bowl |       | <b>Scraper</b>                                       |        | Ø Spatula                                      |       |
|-------------------------|-------|------------------------------------------------------|--------|------------------------------------------------|-------|
|                         |       | JUIUper                                              |        | Spatata                                        |       |
| 2.5L<br>1 piece         | 6854  | 1 piece                                              | 4584   | 35 cm - up to 446°F (230°C)<br>1 <i>pi</i> ece