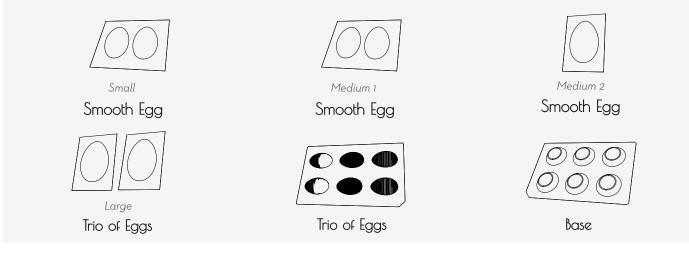

#### EGGS

|                                                  |       | Geo<br>Smooth Egg                                    |       | Smooth Egg                                           |       |
|--------------------------------------------------|-------|------------------------------------------------------|-------|------------------------------------------------------|-------|
| Small - Height: 9 cm<br>2 imprints - Batch of 10 | 10845 | Medium 1 - Height: 13 cm<br>6 imprints - Batch of 10 | 10846 | Medium 2 - Height: 17 cm<br>1 imprint - Batch of 10  | 10847 |
| George Smooth Egg                                |       | O O O<br>3 ceufs                                     |       | Support                                              |       |
| Large - Height: 29.5 cm<br>2 imprints - 1 kit    | 9903  | Height: 7 cm<br>6 imprints - Batch of 10             | 18947 | For 13 cm and 17 cm Eggs<br>6 imprints - Batch of 10 | 18948 |