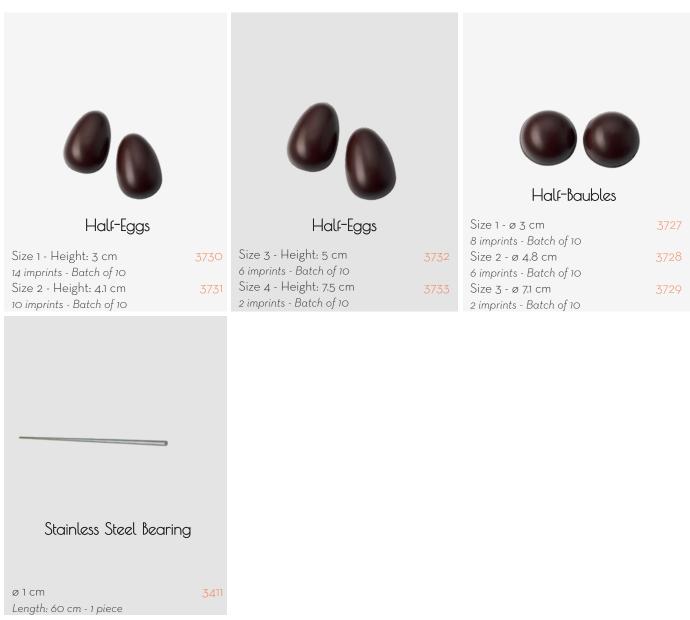

#### ASSEMBLIES

00000 00000 000 00000 00000

Size 2 Size 1

Half-Eggs

Size 3 Size 4 Half-Eggs

\_\_\_\_

Stainless Steel Bearing

# 5. INFORMATION & PRICING

| Article Co   | de Name                                           | Availability          | Sales Unit  |
|--------------|---------------------------------------------------|-----------------------|-------------|
| PART 1. MOLD | NS - For Chocolates: EGGS                         |                       |             |
| 48869        | Hammered-effect chocolate egg 🛑 🦗 Conclut         | October through April | Batch of 10 |
| 32398        | Galaxy Egg Trio                                   | October through April | Batch of 10 |
| 32565        | Galaxy Bunny 🔆 Corole V                           | October through April | Batch of 10 |
| 13180        | Vortex - 14 cm                                    | Permanent             | Batch of 10 |
| 18950        | Origami - 14 cm                                   | Permanent             | Batch of 10 |
| 18961        | Origami - 35 cm                                   | Permanent             | 1 kit       |
| 12818        | Vibrato - 14 cm                                   | Permanent             | Batch of 10 |
| 10845        | Smooth Egg - Small: 9 cm 😣                        | Permanent             | Batch of 10 |
| 10846        | Smooth Egg - Medium 1: 13 cm                      | Permanent             | Batch of 10 |
| 10847        | Smooth Egg - Medium 2: 17 cm                      | Permanent             | Batch of 10 |
| 9903         | Smooth Egg - Large: 29.5 cm                       | Permanent             | 1 kit       |
| 18947        | Trio of Eggs - 7 cm                               | Permanent             | Lot de 10   |
| 8948         | Base                                              | Permanent             | Lot de 10   |
| PART 1. MOLE | S - For Chocolates: ASSEMBLIES                    |                       |             |
| 3730         | Half-Egg - Size 1: 3 cm                           | Permanent             | Batch of 10 |
| 3731         | Half-Egg - Size 2: 4.1 cm                         | Permanent             | Batch of 10 |
| 3732         | Half-Egg - Size 3: 5 cm                           | Permanent             | Batch of 10 |
| 3733         | Half-Egg - Size 4: 7.5 cm                         | Permanent             | Batch of 10 |
| 3727         | Half-Bauble - Size 1: Ø 3 cm                      | Permanent             | Batch of 10 |
| 3728         | Half-Bauble - Size 2: Ø 4.8 cm                    | Permanent             | Batch of 10 |
| 3729         | Half-Bauble - Size 3: Ø 7.1 cm                    | Permanent             | Batch of 10 |
| 3411         | Stainless Steel Bearing - Ø 1 cm                  | Permanent             | 1 piece     |
| Art 1. Moli  | IS - For Chocolates: EASTER MOLDS & CHARACTERS    |                       |             |
| 28543        | Chick 14 cm                                       | October through April | Batch of 10 |
| 28528        | Chick Family                                      | October through April | Batch of 10 |
| 2814         | Fish - 14 cm 😣                                    | October through April | Batch of 10 |
| 2815         | Hen - 14 cm                                       | October through April | Batch of 10 |
| 1874         | Mr Rabbit - 14 cm                                 | October through April | Batch of 10 |
| 3023         | Mrs Rabbit - 14 cm                                | October through April | Batch of 10 |
| 4763         | Bell - 14 cm                                      | October through April | Batch of 10 |
| 1708         | Bear Cub - 14 cm                                  | October through April | Batch of 10 |
| 9795         | Owl - Medium: 15 cm                               | October through April | Batch of 10 |
| 0880         | Squirrel - Large: 30 cm 😣                         | October through April | 1 kit       |
| 11001        | Sea Life Flat-Sided Chocolates                    | Permanent             | Batch of 10 |
| 0909         | Woodland Animals Flat-Sided Chocolates            | Permanent             | Batch of 10 |
| 1710         | Flat-Sided Novelty Chocolates - Small: 3.5 cm     | Permanent             | Batch of 10 |
| 1709         | Flat-Sided Novelty Chocolates - Large: 7 cm 😣     | Permanent             | Batch of 10 |
| 1707         | Novelty Chocolate Bonbon - Medium: 14 cm 😣        | Permanent             | Batch of 10 |
| 1730         | Novelty Chocolate Bonbon - Large: 35 cm ⊗         | Permanent             | 1 kit       |
| PART 1. MOLC | NS - For Chocolates: CHRISTMAS MOLDS & CHARACTERS |                       |             |
| 31928        | Star 🚜 Cincle V                                   | Permanent             | Batch of 10 |
| 31930        | Gift 🖗 CucleV                                     | Permanent             | Batch of 10 |
| 4535         | Polar Bear - 15 cm 😣                              | May through December  | Batch of 10 |
| 9820         | Reindeer - 14 cm 🦗 Cenclev                        | May through December  | Batch of 10 |
| 9821         | Christmas Tree - Small: 7 cm                      | May through December  | Batch of 10 |
| 2771         | Christmas Tree - Medium: 14 cm                    | May through December  | Batch of 10 |
| 9824         | Mrs Claus - Small: 7 cm                           | May through December  | Batch of 10 |
| 8707         | Mrs Claus - Medium: 14 cm                         | May through December  | Batch of 10 |
| 2394         | Santa Claus - Small: 7 cm                         | May through December  | Batch of 10 |
| 2432         | Santa Claus - Medium: 14 cm                       | May through December  | Batch of 10 |
| 2770         | Snowman - 14 cm                                   | May through December  | Batch of 10 |
| 4537         | Penguin - 14 cm 😣                                 | May through December  | Batch of 10 |
| 4536         | Walrus - 14 cm 🛞                                  | May through December  | Batch of 10 |
|              | Saint Nicolas - 14 cm                             | May through December  | Batch of 10 |