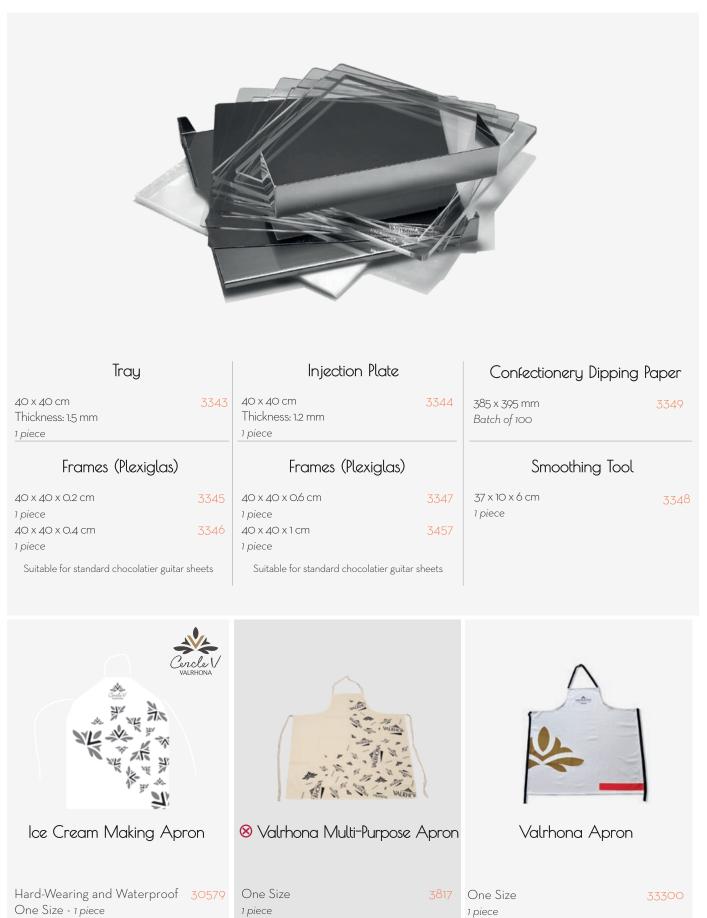

#### STORE

<sup>()</sup> Made from recycled materials

🛞 Item discontinued once out of stock

*Ø* New model to come out at the end of stock

## LABORATORY KITCHEN

| VALEHONA<br>Mixing Bowl |       | <b>Scraper</b>                                       |        | Ø Spatula                                      |       |
|-------------------------|-------|------------------------------------------------------|--------|------------------------------------------------|-------|
|                         |       | JUIUper                                              |        | Spatata                                        |       |
| 2.5L<br>1 piece         | 6854  | 1 piece                                              | 4584   | 35 cm - up to 446°F (230°C)<br>1 <i>pi</i> ece | 31306 |
| Piping Bags             | •     | Dessert Glasses                                      |        | Fèves Bag Clip                                 |       |
| , ip., ig. page         |       | 16cl                                                 | 4609   |                                                |       |
| Batch of 24             | 6296  | Batch of 12<br>Promotion -20% - 16cl<br>Batch of 240 | 5195   | Length: 28 cm<br><i>1 pi</i> ece               | 9970  |
|                         |       |                                                      |        | VADIDIA<br>5708                                |       |
| 😣 Magnetic Recipe Ho    | anger | Stainless Steel Tools - (                            | Circle | Stainless Steel Tools - C                      | ube   |
| 21 x 1.6 cm             | 14700 | ø 5 cm                                               | 8062   | 5 x 5 x 5 cm<br>1 piece                        | 5708  |
| 1 piece                 |       | Height: 4.5 cm - Batch of 6                          |        | I DIECE                                        |       |

#### LABORATORY KITCHEN

(X) Item discontinued once out of stock

35

1 piece

1 piece

ltem discontinued once out of stock.