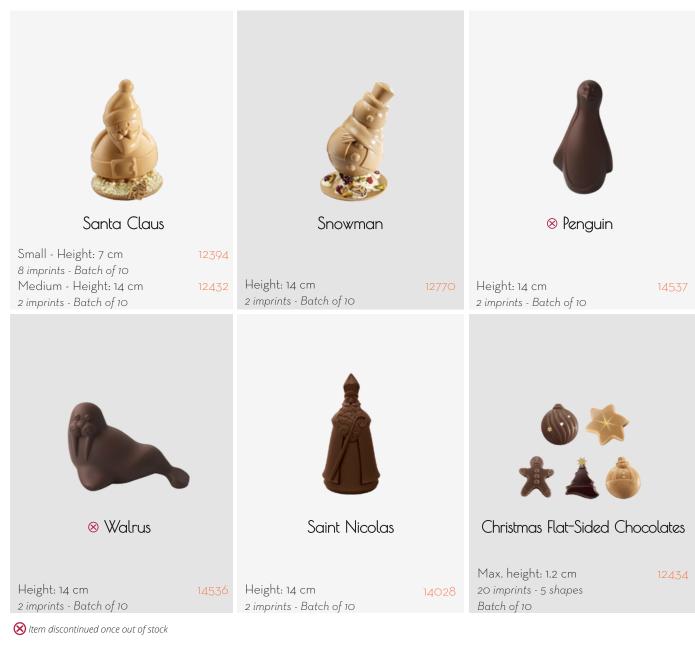

|

Woodland Animals Flat-Sided Chocolates

Sea Life Flat-Sided Chocolates

Small Large Flat-Sided Novelty

Chocolates

## easter molds & characters



#### Novelty Chocolate Bonbons

| Medium - Height: 14 cm 😣      | 11707 |
|-------------------------------|-------|
| 2 imprints - Batch of 10      |       |
| Large - Height: 35 cm ⊗       | 11730 |
| 2 imprints - 1 kit 🦗 Cencle V |       |
| •                             |       |

😣 Item discontinued once out of stock



Novelty Chocolate bonbons



## CHRISTMAS MOLDS & CHARACTERS



Reindeer

12

Christmas Tree

Mrs Claus

## CHRISTMAS MOLDS & CHARACTERS











Penguin



Christmas Flat-Sided Chocolates



## CHRISTMAS MOLDS & CHARACTERS





Mini Baubles



Baubles



#### FRUIT

|                | Cocoa Pod                                                                                           |