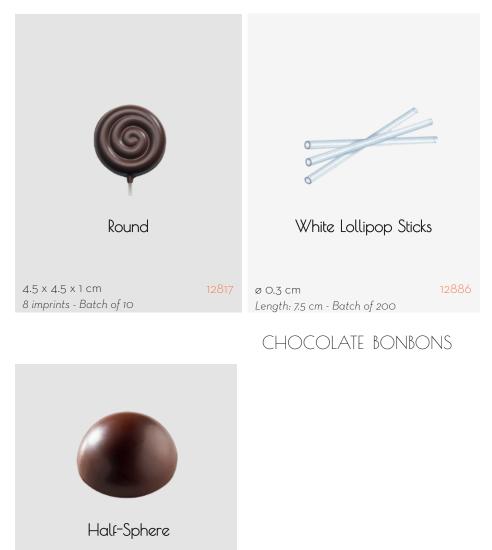

#### LOLLIPOPS

3.4 x 3.4 x 1.6 cm 24 imprints - 10g - Batch of 10

With the Atelier 3D, we give you access to a real hub of expert knowledge around designing, developing, and making molds for chocolatiers and pastry chefs. Bars, chocolate bonbons or Yule logs, festive or event-specific molds! Give your customers a three-dimensional look at what makes you unique.