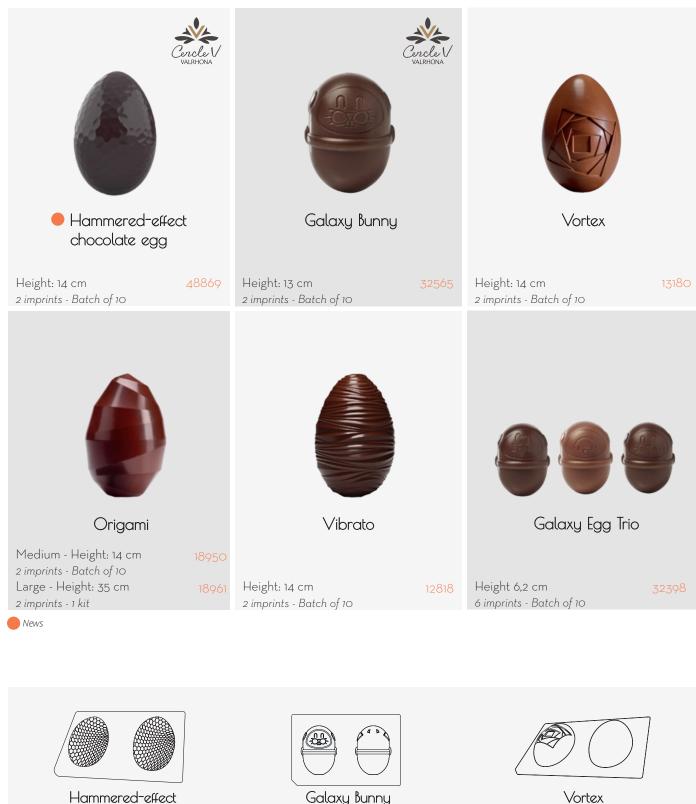

TOOLS CATALOG

To help you showcase your creations, we have developed a range of tools specially adapted to your needs and the latest pastry trends. From packaging to molds and in-store accessories, a real panoply of resources is available to assist you as you make your products and display them at their best in your store.

The pastry chefs at L'École Valrhona have meticulously selected items which, we hope, will be just right for your day-to-day requirements.

This catalog also introduces you to a selection of molds designed by our Atelier Création. Each item in this collection is more originally shaped than the next, and all of them will add real pizazz to your store. From bars to cocoa pods and lollipops, there is always something to liven up your ranges all year long.





#### EGGS





Origami

Galaxy Bunny



Vibrato

Vortex 

Galaxy Egg Trio



#### EGGS

|                                                  |       | Geo<br>Smooth Egg                                    |       | Smooth Egg                                           |       |
|--------------------------------------------------|-------|------------------------------------------------------|-------|------------------------------------------------------|-------|
| Small - Height: 9 cm<br>2 imprints - Batch of 10 | 10845 | Medium 1 - Height: 13 cm<br>6 imprints - Batch of 10 | 10846 | Medium 2 - Height: 17 cm<br>1 imprint - Batch of 10  | 10847 |
| George Smooth Egg                                |       | O O O<br>3 ceufs                                     |       | Support