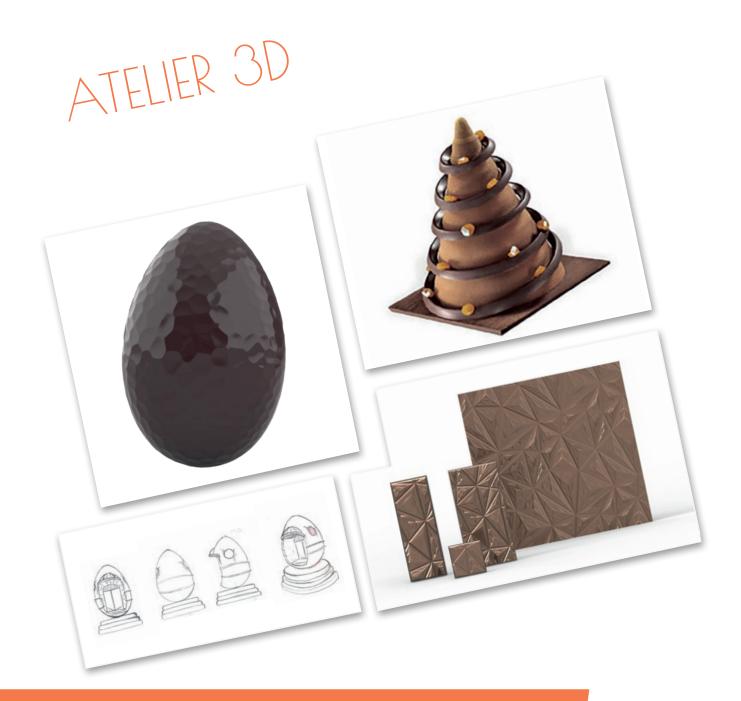

#### LOLLIPOPS

3.4 x 3.4 x 1.6 cm 24 imprints - 10g - Batch of 10

With the Atelier 3D, we give you access to a real hub of expert knowledge around designing, developing, and making molds for chocolatiers and pastry chefs. Bars, chocolate bonbons or Yule logs, festive or event-specific molds! Give your customers a three-dimensional look at what makes you unique.

Get in touch with our customer services team or write to contact3D@valrhona.fr to discuss your custom mold project.

You are unique, and so are your creations.

YULE LOGS

| C. C           | AARHOMA       |                 |       |                                                                         |                      |
|----------------------------------------------------|---------------|-----------------|-------|-------------------------------------------------------------------------|----------------------|
| Fragments                                          |               | Piano           |       | U-Shaped                                                                |                      |
| 54 × 9 × 7 cm                                      | 31929         | 54 x 8.5 x 7 cm | 19986 | Mini: 54 x 4 x 4 cm<br>Small: 54 x 6 x 4.5 cm<br>Large: 54 x 8.5 x 7 cm | 3929<br>2172<br>2171 |
|                                                    |               |                 |       |                                                                         |                      |
| Flat-Bottomed                                      |               | Fragrance       |       | Slalom                                                                  |                      |
| Small: 54 x 5.6 x 4.2 cm<br>Large: 54 x 8.5 x 7 cm | 11028<br>2183 | 54 x 9 x 7 cm   | 8747  | Insert: 54 x 6 x 4.5 cm<br>Large: 54 x 8.5 x 7 cm                       | 12433<br>12487       |