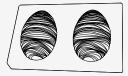

#### EGGS

Origami

Galaxy Bunny

Vibrato

Vortex 

Galaxy Egg Trio

# 5. INFORMATION & PRICING

| Article Co   | de Name                                           | Availability          | Sales Unit  |
|--------------|---------------------------------------------------|-----------------------|-------------|
| PART 1. MOLD | NS - For Chocolates: EGGS                         |                       |             |
| 48869        | Hammered-effect chocolate egg 🛑 🦗 Conclut         | October through April | Batch of 10 |
| 32398        | Galaxy Egg Trio                                   | October through April | Batch of 10 |
| 32565        | Galaxy Bunny 🔆 Corole V                           | October through April | Batch of 10 |
| 13180        | Vortex - 14 cm                                    | Permanent             | Batch of 10 |
| 18950        | Origami - 14 cm                                   | Permanent             | Batch of 10 |
| 18961        | Origami - 35 cm                                   | Permanent             | 1 kit       |
| 12818        | Vibrato - 14 cm                                   | Permanent             | Batch of 10 |
| 10845        | Smooth Egg - Small: 9 cm 😣                        | Permanent             | Batch of 10 |
| 10846        | Smooth Egg - Medium 1: 13 cm                      | Permanent             | Batch of 10 |
| 10847        | Smooth Egg - Medium 2: 17 cm                      | Permanent             | Batch of 10 |
| 9903         | Smooth Egg - Large: 29.5 cm                       | Permanent             | 1 kit       |
| 18947        | Trio of Eggs - 7 cm                               | Permanent             | Lot de 10   |
| 8948         | Base                                              | Permanent             | Lot de 10   |
| PART 1. MOLE | S - For Chocolates: ASSEMBLIES                    |                       |             |
| 3730         | Half-Egg - Size 1: 3 cm                           | Permanent             | Batch of 10 |
| 3731         | Half-Egg - Size 2: 4.1 cm                         | Permanent             | Batch of 10 |
| 3732         | Half-Egg - Size 3: 5 cm                           | Permanent             | Batch of 10 |
| 3733         | Half-Egg - Size 4: 7.5 cm                         | Permanent             | Batch of 10 |
| 3727         | Half-Bauble - Size 1: Ø 3 cm                      | Permanent             | Batch of 10 |
| 3728         | Half-Bauble - Size 2: Ø 4.8 cm                    | Permanent             | Batch of 10 |
| 3729         | Half-Bauble - Size 3: Ø 7.1 cm                    | Permanent             | Batch of 10 |
| 3411         | Stainless Steel Bearing - Ø 1 cm                  | Permanent             | 1 piece     |
| Art 1. Moli  | IS - For Chocolates: EASTER MOLDS & CHARACTERS    |                       |             |
| 28543        | Chick 14 cm                                       | October through April | Batch of 10 |
| 28528        | Chick Family                                      | October through April | Batch of 10 |
| 2814         | Fish - 14 cm 😣                                    | October through April | Batch of 10 |
| 2815         | Hen - 14 cm                                       | October through April | Batch of 10 |
| 1874         | Mr Rabbit - 14 cm                                 | October through April | Batch of 10 |
| 3023         | Mrs Rabbit - 14 cm                                | October through April | Batch of 10 |
| 4763         | Bell - 14 cm                                      | October through April | Batch of 10 |
| 1708         | Bear Cub - 14 cm                                  | October through April | Batch of 10 |
| 9795         | Owl - Medium: 15 cm                               | October through April | Batch of 10 |
| 0880         | Squirrel - Large: 30 cm 😣                         | October through April | 1 kit       |
| 11001        | Sea Life Flat-Sided Chocolates                    | Permanent             | Batch of 10 |
| 0909         | Woodland Animals Flat-Sided Chocolates            | Permanent             | Batch of 10 |
| 1710         | Flat-Sided Novelty Chocolates - Small: 3.5 cm     | Permanent             | Batch of 10 |
| 1709         | Flat-Sided Novelty Chocolates - Large: 7 cm 😣     | Permanent             | Batch of 10 |
| 1707         | Novelty Chocolate Bonbon - Medium: 14 cm 😣        | Permanent             | Batch of 10 |
| 1730         | Novelty Chocolate Bonbon - Large: 35 cm ⊗         | Permanent             | 1 kit       |
| PART 1. MOLC | NS - For Chocolates: CHRISTMAS MOLDS & CHARACTERS |                       |             |
| 31928        | Star 🚜 Cincle V                                   | Permanent             | Batch of 10 |
| 31930        | Gift 🖗 CucleV                                     | Permanent             | Batch of 10 |
| 4535         | Polar Bear - 15 cm 😣                              | May through December  | Batch of 10 |
| 9820         | Reindeer - 14 cm 🦗 Cenclev                        | May through December  | Batch of 10 |
| 9821         | Christmas Tree - Small: 7 cm                      | May through December  | Batch of 10 |
| 2771         | Christmas Tree - Medium: 14 cm                    | May through December  | Batch of 10 |
| 9824         | Mrs Claus - Small: 7 cm                           | May through December  | Batch of 10 |
| 8707         | Mrs Claus - Medium: 14 cm                         | May through December  | Batch of 10 |
| 2394         | Santa Claus - Small: 7 cm                         | May through December  | Batch of 10 |
| 2432         | Santa Claus - Medium: 14 cm                       | May through December  | Batch of 10 |
| 2770         | Snowman - 14 cm                                   | May through December  | Batch of 10 |
| 4537         | Penguin - 14 cm 😣                                 | May through December  | Batch of 10 |
| 4536         | Walrus - 14 cm 🛞                                  | May through December  | Batch of 10 |
|              | Saint Nicolas - 14 cm                             | May through December  | Batch of 10 |