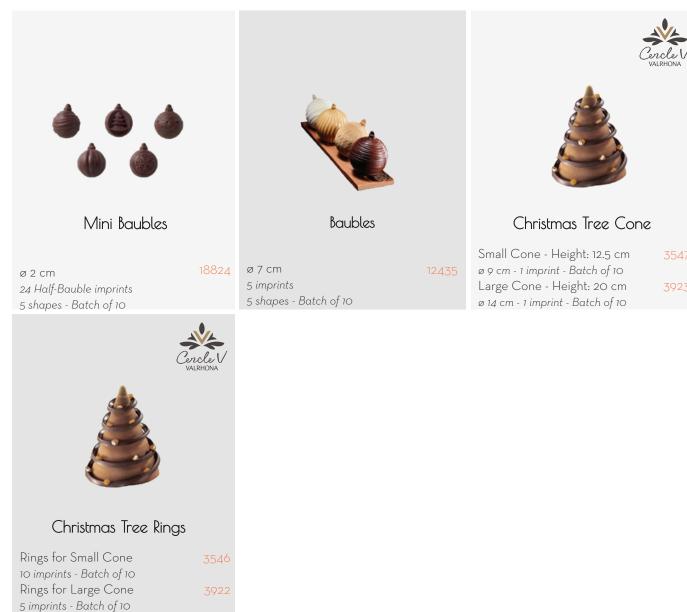

|

Woodland Animals Flat-Sided Chocolates

Sea Life Flat-Sided Chocolates

Small Large Flat-Sided Novelty

Chocolates

## easter molds & characters



#### Novelty Chocolate Bonbons

| Medium - Height: 14 cm 😣      | 11707 |
|-------------------------------|-------|
| 2 imprints - Batch of 10      |       |
| Large - Height: 35 cm ⊗       | 11730 |
| 2 imprints - 1 kit 🦗 Cencle V |       |
| •                             |       |

😣 Item discontinued once out of stock



Novelty Chocolate bonbons



## CHRISTMAS MOLDS & CHARACTERS



Reindeer

12

Christmas Tree

Mrs Claus

## CHRISTMAS MOLDS & CHARACTERS











Penguin



Christmas Flat-Sided Chocolates



## CHRISTMAS MOLDS & CHARACTERS





Mini Baubles



Baubles



#### FRUIT

|                | Cocoa Pod                                                                                           |