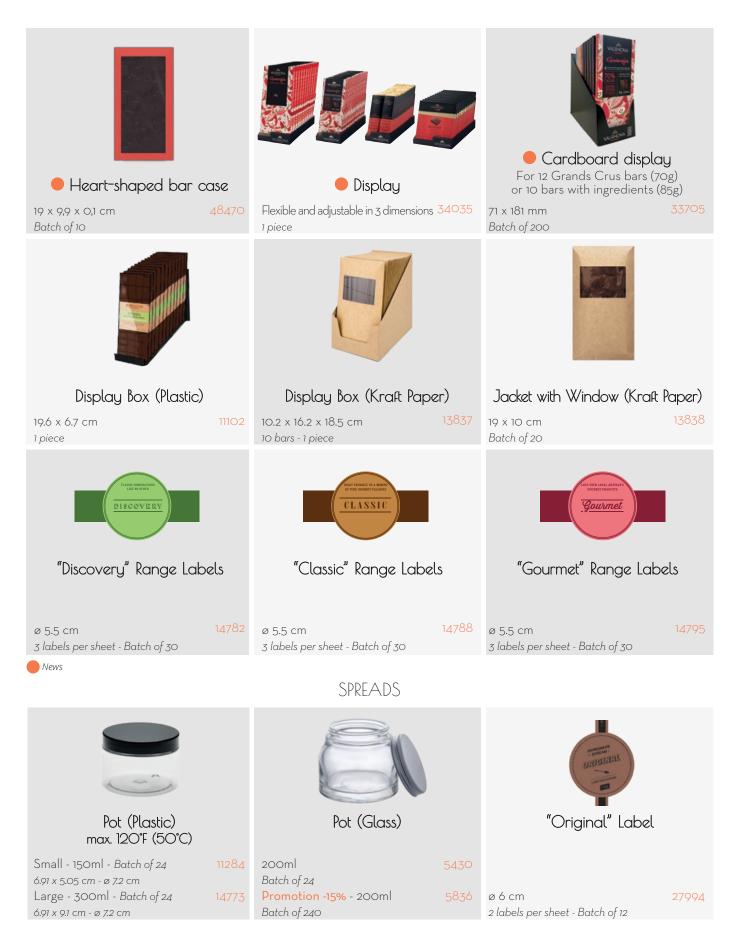

#### SPREADS

STORE

Gold Tray

20.5 x 3.3 x 2.5 cm 10 6 Chocolate Bonbons - Batch of 50 Small - 4.2 x 3.6 x 1.7 cm 2 pieces - Batch of 10

Secrets Gift Box

Secrets Gift Box

| 1 | Medium - 7.1 x 6.3 x 1.7 cm | 149 |
|---|-----------------------------|-----|
|   | 6 pieces - Batch of 10      |     |

## CHOCOLATE BONBONS & BOUCHÉES

Secrets Gift Box

Large - 14 x 12.5 x 1.7 cm 24 pieces - Batch of 10