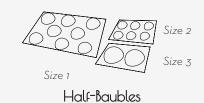

#### ASSEMBLIES

00000 00000 000 00000 00000

Size 2 Size 1

Half-Eggs

Size 3 Size 4 Half-Eggs

\_\_\_\_

Stainless Steel Bearing

# 5. INFORMATION & PRICING

| Article Co   | de Name                                           | Availability          | Sales Unit  |
|--------------|---------------------------------------------------|-----------------------|-------------|
| PART 1. MOLD | NS - For Chocolates: EGGS                         |                       |             |
| 48869        | Hammered-effect chocolate egg 🛑 🦗 Conclut         | October through April | Batch of 10 |
| 32398        | Galaxy Egg Trio                                   | October through April | Batch of 10 |
| 32565        | Galaxy Bunny 🔆 Corole V                           | October through April | Batch of 10 |
| 13180        | Vortex - 14 cm                                    | Permanent             | Batch of 10 |
| 18950        | Origami - 14 cm                                   | Permanent             | Batch of 10 |
| 18961        | Origami - 35 cm                                   | Permanent             | 1 kit       |
| 12818        | Vibrato - 14 cm                                   | Permanent             | Batch of 10 |
| 10845        | Smooth Egg - Small: 9 cm 😣                        | Permanent             | Batch of 10 |
| 10846        | Smooth Egg - Medium 1: 13 cm                      | Permanent             | Batch of 10 |
| 10847        | Smooth Egg - Medium 2: 17 cm                      | Permanent             | Batch of 10 |
| 9903         | Smooth Egg - Large: 29.5 cm                       | Permanent             | 1 kit       |
| 18947        | Trio of Eggs - 7 cm                               | Permanent             | Lot de 10   |
| 8948         | Base                                              | Permanent             | Lot de 10   |
| PART 1. MOLE | S - For Chocolates: ASSEMBLIES                    |                       |             |
| 3730         | Half-Egg - Size 1: 3 cm                           | Permanent             | Batch of 10 |
| 3731         | Half-Egg - Size 2: 4.1 cm                         | Permanent             | Batch of 10 |
| 3732         | Half-Egg - Size 3: 5 cm                           | Permanent             | Batch of 10 |
| 3733         | Half-Egg - Size 4: 7.5 cm                         | Permanent             | Batch of 10 |
| 3727         | Half-Bauble - Size 1: Ø 3 cm                      | Permanent             | Batch of 10 |
| 3728         | Half-Bauble - Size 2: Ø 4.8 cm                    | Permanent             | Batch of 10 |
| 3729         | Half-Bauble - Size 3: Ø 7.1 cm                    | Permanent             | Batch of 10 |
| 3411         | Stainless Steel Bearing - Ø 1 cm                  | Permanent             | 1 piece     |
| Art 1. Moli  | IS - For Chocolates: EASTER MOLDS & CHARACTERS    |                       |             |
| 28543        | Chick 14 cm                                       | October through April | Batch of 10 |
| 28528        | Chick Family                                      | October through April | Batch of 10 |
| 2814         | Fish - 14 cm 😣                                    | October through April | Batch of 10 |
| 2815         | Hen - 14 cm                                       | October through April | Batch of 10 |
| 1874         | Mr Rabbit - 14 cm                                 | October through April | Batch of 10 |
| 3023         | Mrs Rabbit - 14 cm                                | October through April | Batch of 10 |
| 4763         | Bell - 14 cm                                      | October through April | Batch of 10 |
| 1708         | Bear Cub - 14 cm                                  | October through April | Batch of 10 |
| 9795         | Owl - Medium: 15 cm                               | October through April | Batch of 10 |
| 0880         | Squirrel - Large: 30 cm 😣                         | October through April | 1 kit       |
| 11001        | Sea Life Flat-Sided Chocolates                    | Permanent             | Batch of 10 |
| 0909         | Woodland Animals Flat-Sided Chocolates            | Permanent             | Batch of 10 |
| 1710         | Flat-Sided Novelty Chocolates - Small: 3.5 cm     | Permanent             | Batch of 10 |
| 1709         | Flat-Sided Novelty Chocolates - Large: 7 cm 😣     | Permanent             | Batch of 10 |
| 1707         | Novelty Chocolate Bonbon - Medium: 14 cm 😣        | Permanent             | Batch of 10 |
| 1730         | Novelty Chocolate Bonbon - Large: 35 cm ⊗         | Permanent             | 1 kit       |
| PART 1. MOLC | NS - For Chocolates: CHRISTMAS MOLDS & CHARACTERS |                       |             |
| 31928        | Star 🚜 Cincle V                                   | Permanent             | Batch of 10 |
| 31930        | Gift 🖗 CucleV                                     | Permanent             | Batch of 10 |
| 4535         | Polar Bear - 15 cm 😣                              | May through December  | Batch of 10 |
| 9820         | Reindeer - 14 cm 🦗 Cenclev                        | May through December  | Batch of 10 |
| 9821         | Christmas Tree - Small: 7 cm                      | May through December  | Batch of 10 |
| 2771         | Christmas Tree - Medium: 14 cm                    | May through December  | Batch of 10 |
| 9824         | Mrs Claus - Small: 7 cm                           | May through December  | Batch of 10 |
| 8707         | Mrs Claus - Medium: 14 cm                         | May through December  | Batch of 10 |
| 2394         | Santa Claus - Small: 7 cm                         | May through December  | Batch of 10 |
| 2432         | Santa Claus - Medium: 14 cm                       | May through December  | Batch of 10 |
| 2770         | Snowman - 14 cm                                   | May through December  | Batch of 10 |
| 4537         | Penguin - 14 cm 😣                                 | May through December  | Batch of 10 |
| 4536         | Walrus - 14 cm 🛞                                  | May through December  | Batch of 10 |
|              | Saint Nicolas - 14 cm                             | May through December  | Batch of 10 |