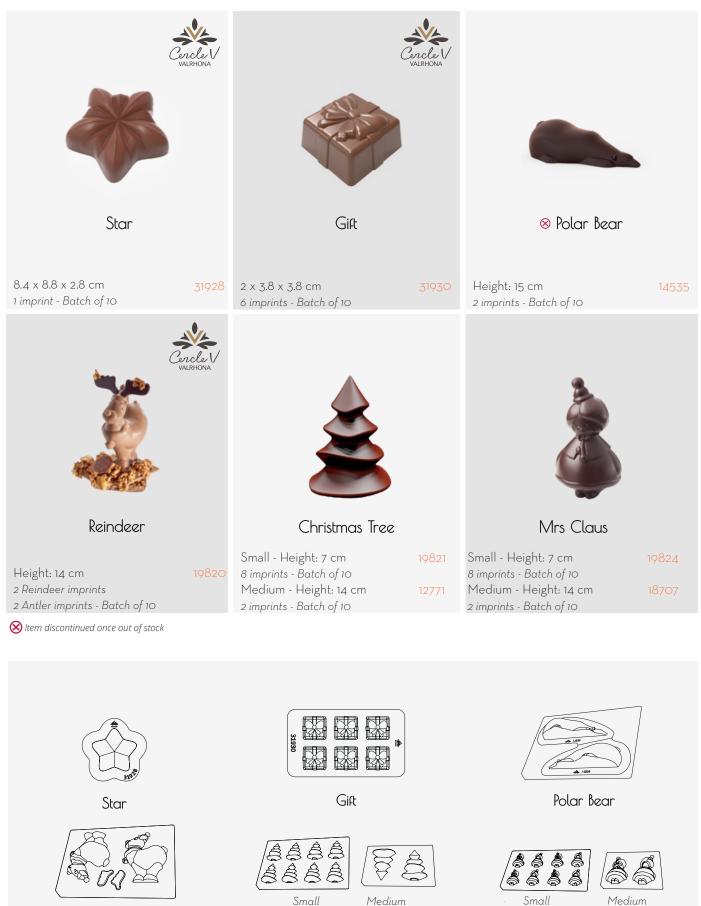

|

Woodland Animals Flat-Sided Chocolates

Sea Life Flat-Sided Chocolates

Small Large Flat-Sided Novelty

Chocolates

## easter molds & characters



#### Novelty Chocolate Bonbons

| Medium - Height: 14 cm 😣      | 11707 |
|-------------------------------|-------|
| 2 imprints - Batch of 10      |       |
| Large - Height: 35 cm ⊗       | 11730 |
| 2 imprints - 1 kit 🦗 Cencle V |       |
| •                             |       |

😣 Item discontinued once out of stock



Novelty Chocolate bonbons



## CHRISTMAS MOLDS & CHARACTERS



Reindeer

12

Christmas Tree

Mrs Claus

## CHRISTMAS MOLDS & CHARACTERS











Penguin



Christmas Flat-Sided Chocolates



## CHRISTMAS MOLDS & CHARACTERS





Mini Baubles



Baubles



#### FRUIT

|                | Cocoa Pod                                                                                           |