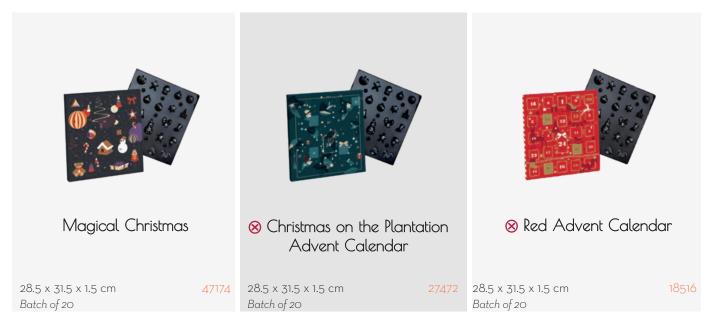

|                |                                                                                            |                   |
| ** Can hold the trio of 7 cm Easter Molded products (Cl<br>*** Exclusively for use with the trio of 7 cm molded produ |                                            |                |                                                                                            |                   |
| Stems discontinued once out of ctock                                                                                  |                                            |                |                                                                                            |                   |

- 🛞 Items discontinued once out of stock
- News

#### ADVENT CALENDAR



🛞 Items discontinued once out of stock

## VIENNOISERIES & PASTRIES



## EGGS, FLAT-SIDED CHOCOLATES & NOVELTY CHOCOLATES



2. PACKAGINGS

## CHOCOLATE BONBONS & BOUCHÉES



Box for fine palets

14.4 x 3.65 x 3.6 cm Pack of 24 ready-folded boxes Can hold 32 fine palets in total, 8 per layer



Hearts Gift Box

15 x 15 x 3.7 cm 9 Heart Chocolate Bonbons - 28 Batch of 25



Choco'Bar Packs

9.5 x 3.4 x 2.1 cm 1 bar - Batch of 30



#### Chocolate Bonbons Boxes

 Small - 10.5 x 10.5 x 2 cm
 1362

 6 Chocolate Bonbons - Batch of 10
 136

 Medium - 16.7 x 9.8 x 2 cm
 136

 10 Chocolate Bonbons - Batch of 10
 136



BBC Pop

 Small - 9.4 x 9.4 x 1.55 cm
 12

 4 Chocolate Bonbons - Batch of 10
 12

 Large - 15.2 x 15.2 x 1.55 cm
 12

 16 Chocolate Bonbons - Batch of 10
 12

12409 12488 6



B