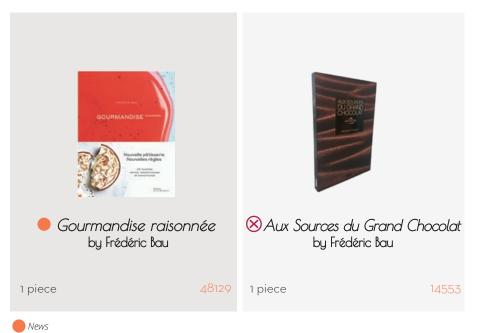

h of 240 | 5195   | Length: 28 cm<br><i>1 pi</i> ece               | 9970  |
|                         |       |                                                      |        | VADIDIA<br>5708                                |       |
| 😣 Magnetic Recipe Ho    | anger | Stainless Steel Tools - (                            | Circle | Stainless Steel Tools - C                      | ube   |
| 21 x 1.6 cm             | 14700 | ø 5 cm                                               | 8062   | 5 x 5 x 5 cm<br>1 piece                        | 5708  |
| 1 piece                 |       | Height: 4.5 cm - Batch of 6                          |        | I DIECE                                        |       |

#### LABORATORY KITCHEN



(X) Item discontinued once out of stock

35

1 piece

1 piece







ltem discontinued once out of stock.



# 5. INFORMATION & PRICING

| Article Co   | de Name                                           | Availability          | Sales Unit  |
|--------------|---------------------------------------------------|-----------------------|-------------|
| PART 1. MOLD | NS - For Chocolates: EGGS                         |                       |             |
| 48869        | Hammered-effect chocolate egg 🛑 🦗 Conclut         | October through April | Batch of 10 |
| 32398        | Galaxy Egg Trio                                   | October through April | Batch of 10 |
| 32565        | Galaxy Bunny 🔆 Corole V                           | October through April | Batch of 10 |
| 13180        | Vortex - 14 cm                                    | Permanent